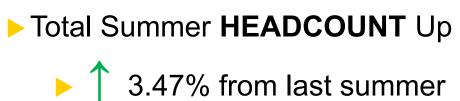

### Summer 2024 Enrollment As of June 4, 2024

- Summer CREDIT FTES Up
  - 7.01% from last summer
- Summer NON-RESIDENT FTES Up
  - ▶ ↑ 5.33% from last summer