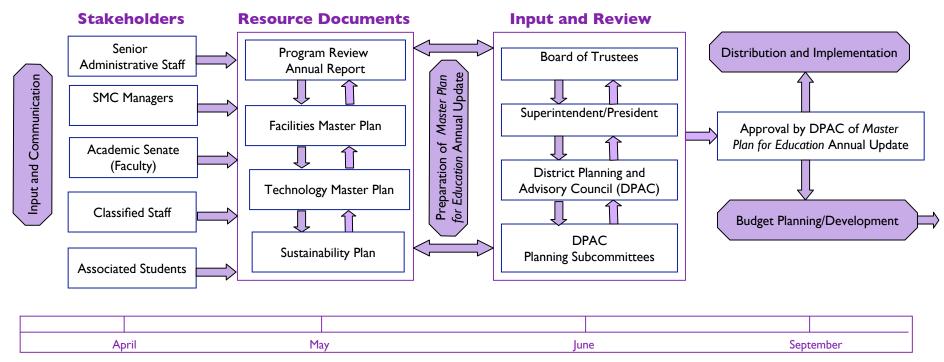

### Santa Monica Community College District



Changing Lives in the Global Community through Excellence in Education



# Santa Monica Community College District Planning Documents

### **Table of Contents**

|   |                                               | Page Number |
|---|-----------------------------------------------|-------------|
| • | Planning Structure                            | 2           |
| • | Master Plan for Education Update Process      | 3           |
| • | District Planning and Advisory Council (DPAC) | 4           |
| • | Planning Calendar                             | 5           |



## Santa Monica Community College District Planning Structure





#### Santa Monica Community College District

#### **Master Plan for Education Annual Update Process**









## Santa Monica Community College District Planning Calendar

| July      | Budget Planning Subcommittee Reviews Budget                              | January  |                                                         |
|-----------|--------------------------------------------------------------------------|----------|---------------------------------------------------------|
|           | Draft of Master Plan for Education submitted to Board of Trustees        |          |                                                         |
|           |                                                                          |          |                                                         |
| August    | Budget Adjusted to reflect MPE (if needed)                               | February |