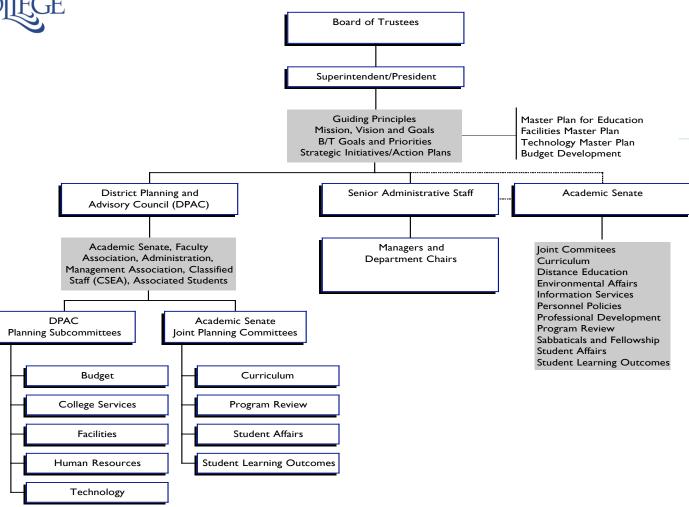

## Santa Monica Community College District Planning Structure

#### Santa Monica Community College District