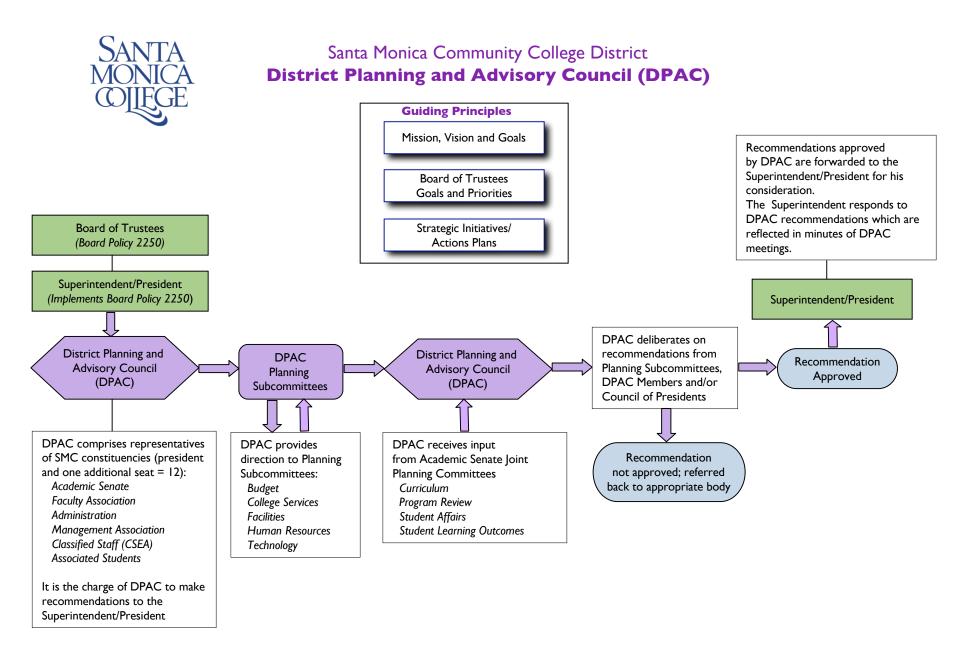

## Santa Monica Community College District Planning Structure

#### Santa Monica Community College District