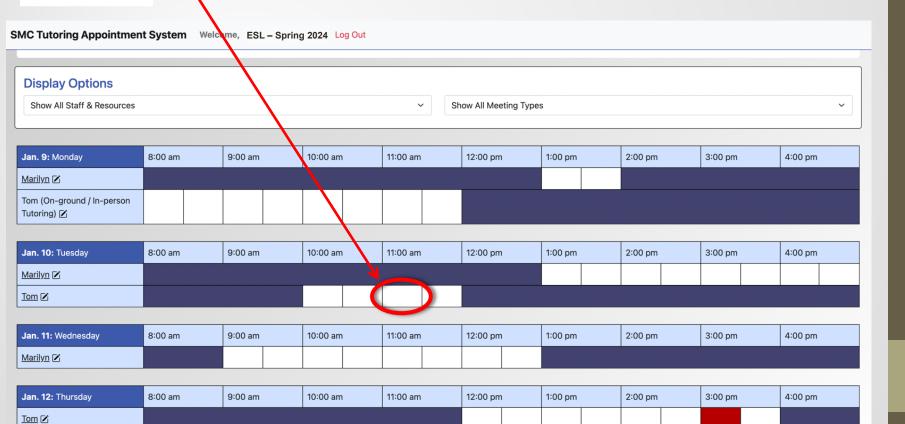

### Logging into an Online Appointment

| SMC Tutoring Appointmen                   | t System V                                  | Velcome,  | ESL – Spring     | 2024 Log                 | Out                  |                           |                      |           |                        |                   |         |         |         |         |   |
|-------------------------------------------|---------------------------------------------|-----------|------------------|--------------------------|----------------------|---------------------------|----------------------|-----------|------------------------|-------------------|---------|---------|---------|---------|---|
|                                           |                                             | Appointme | nts on Mondays w | <mark>ith Tom are</mark> | <mark>e in-pe</mark> | <mark>rson in roon</mark> | <mark>n 106 c</mark> | of the ES | <mark>L buildin</mark> | <mark>ıg</mark> . |         |         |         |         |   |
|                                           | All other appointments are online (remote). |           |                  |                          |                      |                           |                      |           |                        |                   |         |         |         |         |   |
|                                           |                                             |           |                  |                          |                      |                           |                      |           |                        |                   |         |         |         |         |   |
|                                           |                                             |           |                  |                          |                      |                           |                      |           |                        |                   |         |         |         |         |   |
| Display Options                           |                                             |           |                  |                          |                      |                           |                      |           |                        |                   |         |         |         |         |   |
| Display Options                           |                                             |           |                  |                          |                      |                           |                      |           |                        |                   |         |         |         |         |   |
| Show All Staff & Resources                |                                             |           |                  | ~                        | Sh                   | now All Meeting           | g Types              |           |                        |                   |         |         |         |         | ~ |
|                                           |                                             |           |                  |                          |                      |                           |                      |           |                        |                   |         |         |         |         |   |
| Jan. 9: Monday                            | 8:00 am                                     | 9:00 am   | 10:00 am         | 11:00 am                 |                      | 12:00 pm 1:00 pm 2:00 pm  |                      |           |                        |                   | 3:00 pm |         | 4:00 pm |         |   |
| Marilyn 🗹                                 |                                             |           |                  |                          |                      |                           |                      |           |                        |                   |         |         |         |         |   |
| Tom (On-ground / In-person<br>Tutoring) 🗹 |                                             |           |                  |                          |                      |                           |                      |           |                        |                   |         |         |         |         |   |
|                                           |                                             |           |                  |                          |                      |                           |                      |           |                        |                   |         |         |         |         |   |
| Jan. 10: Tuesday                          | 8:00 am                                     | 9:00 am   | 10:00 am         | 11:00 am                 |                      | 12:00 pm                  |                      | 1:00 pm   |                        | 2:00 pm           |         | 3:00 pm |         | 4:00 pm |   |
| Marilyn 🗹                                 |                                             |           |                  |                          |                      |                           |                      |           |                        |                   |         |         |         |         |   |
| Tom 🗹                                     |                                             |           |                  |                          |                      |                           |                      |           |                        |                   |         |         |         |         |   |
|                                           |                                             |           |                  |                          |                      |                           |                      |           |                        |                   |         |         |         |         |   |
| Jan. 11: Wednesday                        | 8:00 am                                     | 9:00 am   | 10:00 am         | 11:00 am                 |                      | 12:00 pm                  |                      | 1:00 pm   |                        | 2:00 pm           |         | 3:00 pm |         | 4:00 pm |   |
| Marilyn 🗷                                 |                                             |           |                  |                          |                      |                           |                      |           |                        |                   |         |         |         |         |   |
|                                           |                                             |           |                  |                          |                      | 1                         |                      |           |                        |                   |         |         |         |         |   |
| Jan. 12: Thursday                         | 8:00 am                                     | 9:00 am   | 10:00 am         | 11:00 am                 |                      | 12:00 pm                  |                      | 1:00 pm   |                        | 2:00 pm           |         | 3:00 pm |         | 4:00 pm |   |
| Tom 🗹                                     |                                             |           |                  |                          |                      |                           |                      |           |                        |                   |         |         |         |         |   |
| Next Week                                 |                                             |           |                  |                          |                      |                           |                      |           |                        |                   |         |         |         |         |   |

If your appointment is online, approximately 5 minutes before your scheduled online tutoring appointment, log into the tutoring system via Corsair Connect.

Next, click on the specific day and time of your scheduled appointment with the appropriate tutor. Your appointment color will appear gold or yellow. For example, this appointment is with Tom and starts at 11:00 am on Tuesday, January 10<sup>th</sup>.