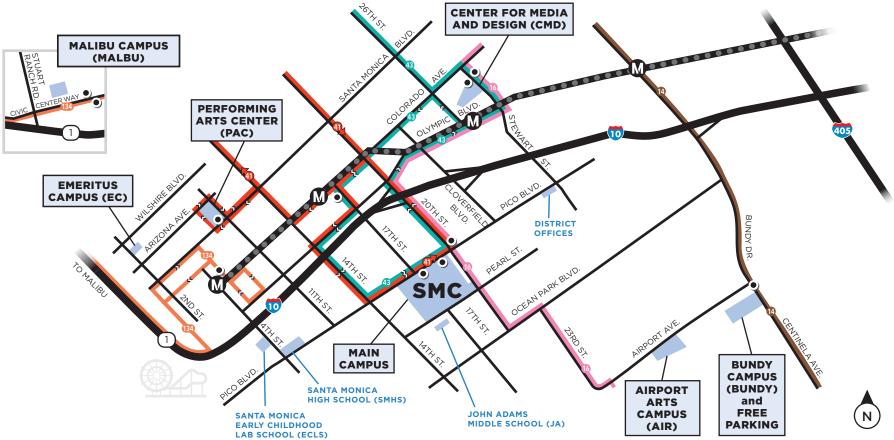

## Santa Monica College

SMC Campuses and Program Sites

## **SMC CAMPUSES**

Main Campus 1900 Pico Boulevard Santa Monica, CA 90405

Airport Arts Campus (AIR) 2800 Airport Avenue Santa Monica, CA 90405

Bundy Campus (BUNDY) 3171 S. Bundy Drive Los Angeles, CA 90066

Center for Media and Design (CMD) 1660 Stewart Street Santa Monica, CA 90404

## District Offices

2714 Pico Boulevard Santa Monica, CA 90405

Emeritus Campus (EC) 1227 2nd Street Santa Monica, CA 90401

Malibu Campus (MALBU) 23555 Civic Center Way Malibu, CA 90265

Performing Arts Center (PAC) 1310 11th Street Santa Monica, CA 90401

## ADDITIONAL CLASS LOCATIONS

John Adams Middle School (JA) 2425 16th Street Santa Monica, CA 90405

Santa Monica Early Childhood Lab School (ECLS) 1802 4th Street Santa Monica, CA 90401

Santa Monica High School (SMHS) 601 Pico Boulevard Santa Monica, CA 90405

- Route #14 connects the Metro E Line and Bundy campus (BUNDY).
- **Route #16** connects the Metro E Line, SMC main campus, and Center for Media and Design (CMD). (Weekday only.)
- **Route #43** connects the Metro E Line, SMC main campus, and Center for Media and Design (CMD). (Weekday only.)
- **Route #41** connects the Metro E Line, SMC main campus, and Performing Arts Center (PAC). (Weekday only.)
- **Route #134 by Metro** connects the Metro E Line and Malibu campus (MALBU).

Lyft available between SMC main campus and Bundy/Airport Arts Campuses (BUNDY/AIR) and CMD and PAC, after BBB ends service.

To park on any of the SMC campuses you must have a valid virtual parking permit. For more information: **smc.edu/transportation**