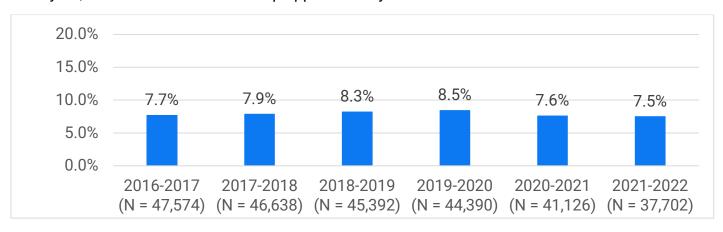

## **Trend Across Years (1.18 Number of Emeritus Students)**

Each year, Emeritus students make up approximately 8% of all enrolled SMC students.

## **Data Table (1.18 Number of Emeritus Students)**

The table provides the unduplicated headcount of all SMC students and the number and percentage of all SMC students who are Emeritus students.

|              | 2016-2017 | 2017-2018 | 2018-2019 | 2019-2020 | 2020-2021 | 2021-2022 |
|--------------|-----------|-----------|-----------|-----------|-----------|-----------|
| Emeritus     | 3,673     | 3,688     | 3,751     | 3,755     | 3,141     | 2,842     |
| All Students | 47,574    | 46,638    | 45,392    | 44,390    | 41,126    | 37,702    |
| % Emeritus   | 7.7%      | 7.9%      | 8.3%      | 8.5%      | 7.6%      | 7.5%      |