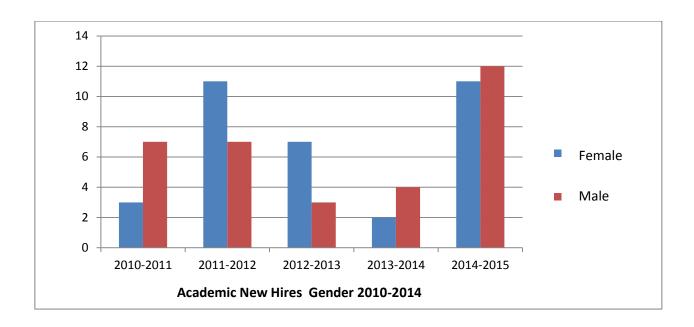

# ACADEMIC NEW HIRE INFORMATION

In spite of the fiscal difficulties facing the District, SMC made a concerted effort to hire additional new faculty during the past several years. Since Fall 2012 through Fall of 2014 twenty-nine (29) full-time faculty were hired.

Ethnicity of Academic New Hires 2010-2014

In Fall 2013 there were six (6) newly hired faculty of which two (2) female and four (4) male.

For Fall 2014 there were 23 newly hired faculty: female faculty members comprised 47.83%, and male newly hired faculty were at 52.17%.