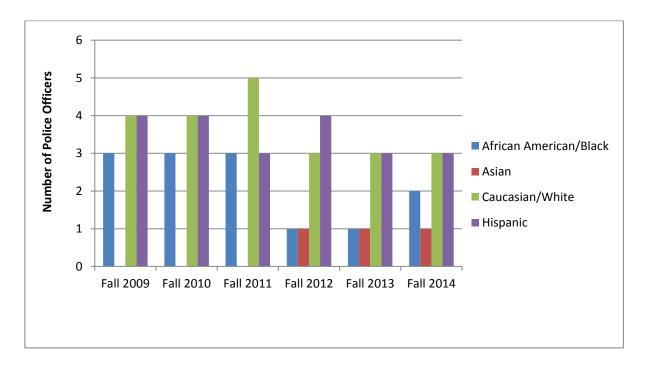

| <b>Ethnicity</b> | <u>Fall</u> | 2009     | <u>Fall</u> | 2010     | <u>Fal</u> | l 2011   | <u>Fall</u> | 2012     | <u>Fall</u> | 2013     | <u>Fal</u> | l <u>2014</u> |
|------------------|-------------|----------|-------------|----------|------------|----------|-------------|----------|-------------|----------|------------|---------------|
|                  | No.         | <u>%</u> | No.         | <u>%</u> | No.        | <u>%</u> | No.         | <u>%</u> | No.         | <u>%</u> | No.        | <u>%</u>      |
| AFR AMR          | 3           | 27.3%    | 3           | 27.3%    | 3          | 27.3%    | 1           | 11.1%    | 1           | 12.5%    | 2          | 22.2%         |
| AMR IND          | 0           | 0.0%     | 0           | 0.0%     | 0          | 0.0%     | 0           | 0.0%     | 0           | 0.0%     | 0          | 0.0%          |
| ASIAN            | 0           | 0.0%     | 0           | 0.0%     | 0          | 0.0%     | 1           | 11.1%    | 1           | 12.5%    | 1          | 11.1%         |
| CAUCASIAN        | 4           | 36.4%    | 4           | 36.4%    | 5          | 45.5%    | 3           | 33.3%    | 3           | 37.5%    | 3          | 33.3%         |
| FILIPINO         | 0           | 0.00%    | 0           | 0.00%    | 0          | 0.0%     | 0           | 0.0%     | 0           | 0.0%     | 0          | 0.0%          |
| HISPANIC         | 4           | 36.4%    | 4           | 36.4%    | 3          | 27.3%    | 4           | 44.4%    | 3           | 37.5%    | 3          | 33.3%         |
| MULTI-<br>RACIAL | 0           | 0.0%     | 0           | 0.0%     | 0          | 0.0%     | 0           | 0.0%     | 0           | 0.0%     | 0          | 0.0%          |
| PAC<br>ISLANDER  | 0           | 0.0%     | 0           | 0.0%     | 0          | 0.0%     | 0           | 0.0%     | 0           | 0.0%     | 0          | 0.0%          |
| <u>UNKNOWN</u>   | <u>0</u>    | 0.0%     | <u>0</u>    | 0.0%     | <u>0</u>   | 0.0%     | <u>0</u>    | 0.0%     | <u>0</u>    | 0.0%     | <u>0</u>   | 0.0%          |
| TOTALS           | 11          | 100%     | 11          | 100%     | 11         | 100%     | 9           | 100%     | 8           | 100%     | 9          | 100%          |

College Police Officer Ethnicity 2009-2014

As of Fall Semester 2014 there is one female officer (11.11%) and eight male officers (88.89%).