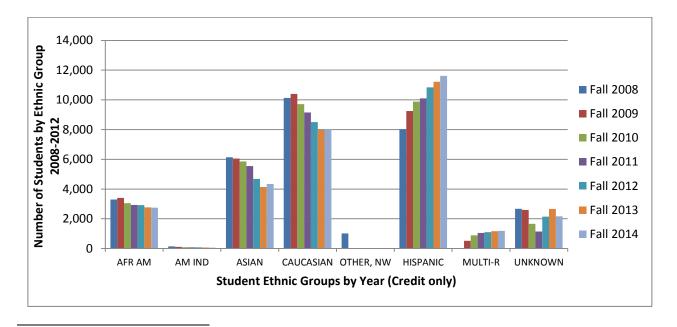

## STUDENT DIVERSITY

In reviewing data from Fall 2009 through Fall 2014, students identifying themselves as Hispanic increased from 28.61% of the total student population to more than one-third of the student population (38.5%). The Multi-Racial identification (sometimes known as the 'Two or More' category) also increased from 1.6% to 3.9% in the same time period. African American and Asian students decreased during the same period as did Caucasian students.

All other ethnic reporting groups declined against the total population.

| <b>Ethnicity</b> | Fall   | 2009     | Fall   | <u> 2010</u> | Fall         | <u> 2011</u> | Fall 2       | 2012     | <u>Fall</u> | <u> 2013</u> | <u>Fall</u>  | 2014     |
|------------------|--------|----------|--------|--------------|--------------|--------------|--------------|----------|-------------|--------------|--------------|----------|
|                  | No.    | <u>%</u> | No.    | <u>%</u>     | No.          | <u>%</u>     | <u>No.</u>   | <u>%</u> | No.         | <u>%</u>     | No.          | <u>%</u> |
| AFR AMR          | 3,406  | 10.5%    | 3,047  | 9.8%         | 2,925        | 9.8%         | 2,914        | 9.6%     | 2,769       | 9.2%         | 2,748        | 9.1%     |
| AMR IND          | 110    | 0.3%     | 83     | 0.2%         | 74           | 0.2%         | 79           | 0.3%     | 66          | 0.2%         | 55           | 0.2%     |
| ASIAN/PAC<br>ISL | 6,048  | 18.7%    | 5,860  | 18.8%        | 5,545        | 18.5%        | 4,680        | 15.5%    | 4,136       | 13.8%        | 4,339        | 14.4%    |
| CAUCASIAN        | 10,399 | 32.2%    | 9,710  | 31.2%        | 9,149        | 30.5%        | 8,504        | 28.1%    | 7,982       | 26.6%        | 8,046        | 26.7%    |
| HISPANIC         | 9,250  | 28.6%    | 9,889  | 31.8%        | 10,096       | 33.7%        | 10,838       | 35.8%    | 11,221      | 37.4%        | 11,616       | 38.5%    |
| MULTI-<br>RACIAL | 514    | 1.6%     | 889    | 2.9%         | 1,041        | 3.5%         | 1,100        | 3.6%     | 1,163       | 3.9%         | 1,190        | 3.9%     |
| <u>UNKNOWN</u>   | 2,600  | 8.0%     | 1,660  | 5.3%         | <u>1,147</u> | 3.8%         | <u>2,145</u> | 7.1%     | 2,663       | 8.9%         | <u>2,165</u> | 7.2%     |
| TOTALS           | 32,327 | 100%     | 31,138 | 100%         | 29,977       | 100%         | 30,260       | 100%     | 30,000      | 100%         | 30,159       | 100%     |