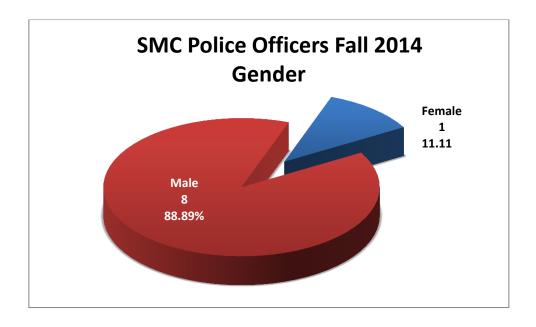

College Police Officer Ethnicity 2009-2014

As of Fall Semester 2014 there is one female officer (11.11%) and eight male officers (88.89%).