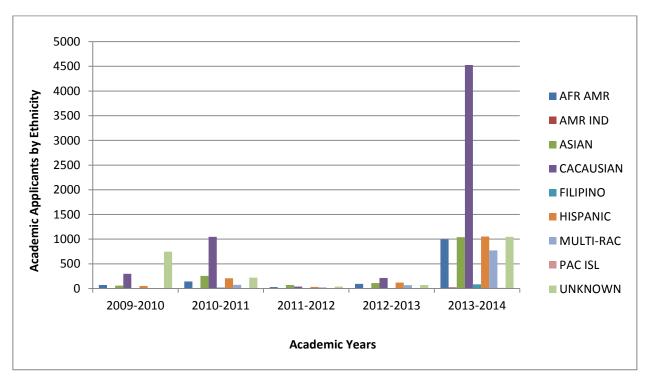

## ACADEMIC APPLICANT DATA

Academic applicant data for Fall 2009 to Fall 2012 contained a number of people who did not respond to the voluntary EEO survey form. Recent data revealed that 84.00% of the academic applicant pool for 2011-2012, and 89.47% of the applicant pool during 2012-2013 chose to self-identify ethnicity. This result may be attributed to the online application system now in-place.

During the 2014-2015 academic year, Caucasian applicants constituted 47.39% of all full-time academic applicants, African Americans dropped from 13.74% to 10.42% and Asians from 16.08% to 10.90%. Hispanics made up 11.03% of the total pool of academic applicants during 2014-2015. (Note, these statistics reflect applicants for specific job postings and do not include those for part-time postings.)

Academic Applicants by Ethnicity – 2009 – 2014

During the 2014-2015 academic year, female applicants comprised 45.59%, male 48.65%, and those choosing not to disclose were 5.76% of all full-time applicants.