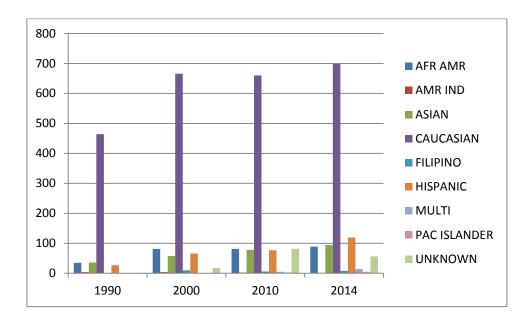

#### FULL-TIME FACULTY 1990-2014

Santa Monica Community College District wants more full-time faculty. The Board of Trustees has set the hiring of more full-time faculty as a priority over the years. Administration fully supports this goal and approved recruitments have yielded good results with improving ethnically diverse representation. There is much work to do in terms of extending outreach to disciplines which have limited or no ethnically diverse faculty within departments.

The Superintendent/President is ultimately responsible for and selects all new full-time, tenure track faculty.

In reviewing the new hires that have occurred during the time frame of this report and the data that will be used for Fall 2015 (which is not contained in this report), immediate past Superintendent/President Chui L. Tsang helped make progress towards a more ethnically diverse full-time, tenure track faculty group.

| <b>Ethnicity</b> |          | <u>1990</u> |          | <u>2000</u> |          | <u>2010</u>  | <u>2</u> | 014         |
|------------------|----------|-------------|----------|-------------|----------|--------------|----------|-------------|
| AFR AMR          | 27       | 10.23%      | 31       | 9.63%       | 36       | 11.61%       | 35       | 11.3%       |
| AMR IND          | 2        | 0.76%       | 1        | 0.31%       | 0        | 0.10%        | 0        | 0.0%        |
| ASIAN            | 11       | 4.17%       | 25       | 7.76%       | 28       | 9.03%        | 38       | 12.2%       |
| CAUCASIAN        | 202      | 76.52%      | 225      | 69.88%      | 198      | 63.87%       | 183      | 58.8%       |
| FILIPINO         | 2        | 0.76%       | 4        | 1.24%       | 3        | 1.52%        | 3        | 1.0%        |
| HISPANIC         | 20       | 7.58%       | 36       | 11.18%      | 41       | 13.23%       | 46       | 14.8%       |
| MULTI            | 0        | 0.00%       | 0        | 0           | 0        | 0.00%        | 1        | 0.3%        |
| PAC ISLANDER     | 0        | 0.00%       | 0        | 0           | 0        | 0.00%        | 1        | 0.3%        |
| <u>UNKNOWN</u>   | <u>0</u> | 0.00%       | <u>0</u> | <u>0</u>    | <u>4</u> | <u>1.29%</u> | <u>4</u> | <u>1.3%</u> |
| Totals           | 264      | 100.00%     | 322      | 100.00%     | 310      | 100.00%      | 311      | 100%        |

Full-time Faculty Ethnicity 1990-2014