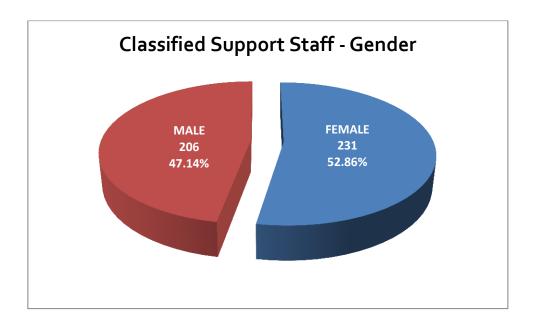

Classified Support by Ethnicity – 2009-2014

Females outnumber males within the classified support employment category.

FEMALE: 52.86% (231)
MALE: 47.14% (206)