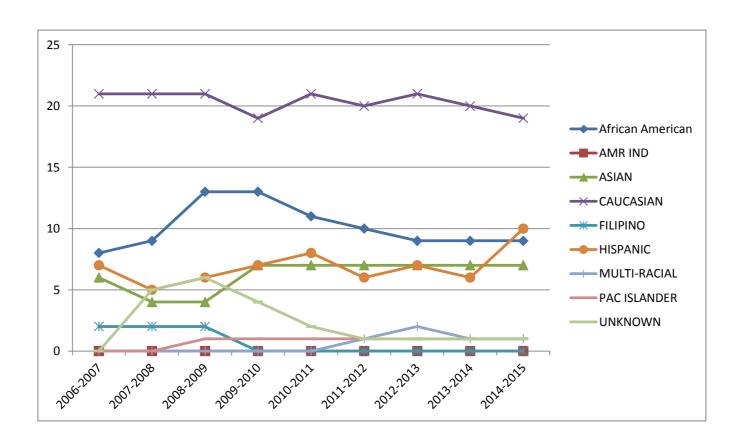

## **Classified Managers**

From Fall 2012 to Fall 2014, the number of classified managers declined from forty-four (44) to thirty-eight (38). Caucasians remain the dominant ethnic group and represent 52.6% of the managers. Hispanic and Asian representation increased. African American representation decreased by one. With the number of separations and retirements within this category, it is anticipated that there will be opportunities for constructive impacts to diversity. Refer to the SMC Employees: Classified Managers section.

# SMC EMPLOYEES: CLASSIFIED MANAGERS

| <b>Ethnicity</b> | <u>Fall</u> | 2009     | <u>Fal</u> | l 2010   | <u>Fall</u> | 2011     | <u>Fal</u> | 2012     | <u>Fal</u> | l 2013   | <u>Fal</u> | l 2014   |
|------------------|-------------|----------|------------|----------|-------------|----------|------------|----------|------------|----------|------------|----------|
|                  | No.         | <u>%</u> | No.        | <u>%</u> | No.         | <u>%</u> | No.        | <u>%</u> | No.        | <u>%</u> | No.        | <u>%</u> |
| AFR AMR          | 7           | 17.1%    | 7          | 16. 7%   | 7           | 17.1%    | 8          | 18.2%    | 8          | 19.5%    | 7          | 18.4%    |
| AMR IND          | 1           | 2.4%     | 1          | 2.4%     | 1           | 2.4%     | 1          | 2.3%     | 1          | 2.4%     | 1          | 2.6%     |
| ASIAN            | 3           | 7.3%     | 4          | 9.5%     | 4           | 9.8%     | 4          | 9.1%     | 4          | 9.8%     | 4          | 10.5%    |
| CAUCASIAN        | 27          | 65.9%    | 26         | 61.9%    | 24          | 58.5%    | 26         | 59.1%    | 22         | 53.7%    | 20         | 52.6%    |
| FILIPINO         | 1           | 2.4%     | 1          | 2.4%     | 1           | 2.4%     | 1          | 2.3%     | 1          | 2.4%     | 1          | 2.6%     |
| HISPANIC         | 2           | 4.9%     | 3          | 7.1%     | 4           | 9.8%     | 3          | 6.8%     | 4          | 9.8%     | 5          | 13.2%    |
| MULTI-<br>RACIAL | 0           | 0.0%     | 0          | 0.0%     | 0           | 0.0%     | 1          | 2.3%     | 1          | 2.4%     | 0          | 0.0%     |
| PAC<br>ISLANDER  | 0           | 0.0%     | 0          | 0.0%     | 0           | 0.0%     | 0          | 0.0%     | 0          | 0.0%     | 0          | 0.0%     |
| <u>UNKNOWN</u>   | <u>0</u>    | 0.0%     | <u>0</u>   | 0.0%     | <u>0</u>    | 0.0%     | <u>0</u>   | 0.0%     | <u>0</u>   | 0.0%     | <u>0</u>   | 0.0%     |
| TOTALS           | 41          | 100%     | 42         | 100%     | 41          | 100%     | 44         | 100%     | 41         | 100%     | 38         | 100%     |

This category remained less racially and ethnically diverse compared to college employees overall and the data indicates that more outreach is needed to qualified non-Caucasian/White populations as vacancies become available.

Classified Managers by Ethnicity – 2009-2014

In Fall 2012, female classified anagers are outnumbered by male managers two to one based on a total manager count of 44 within this employment category.

FEMALE: 37.21% (16) MALE: 62.79% (27)

Over the next two years, the number of classified managers decreased from 44 to 41 in 2013 and from 41 to 38 in 2014. In 2014, male classified managers comprised 71.05 % (27) of the group, and female classified managers 28.95% (11).