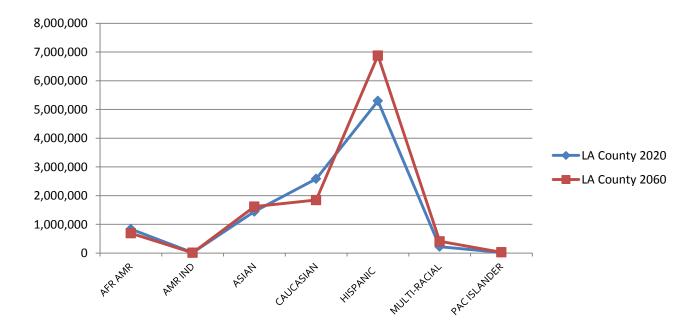

#### THE TREND

In reviewing the College's student population data from the previous report, Hispanic students remain the predominant ethnic group of students at SMC. As of the Fall 2014 Semester, enrollment data indicates that Hispanic students now represent 38.5% of the total credit student population. The preponderance of Hispanic students attending SMC mirrors population dynamics occurring within California and Los Angeles County. Population projections by the U.S. Census Bureau to the year 2060 indicate that Hispanics will comprise 58% of L.A. County's population. (See Student Population data and Appendix 2 for Los Angeles County census data).