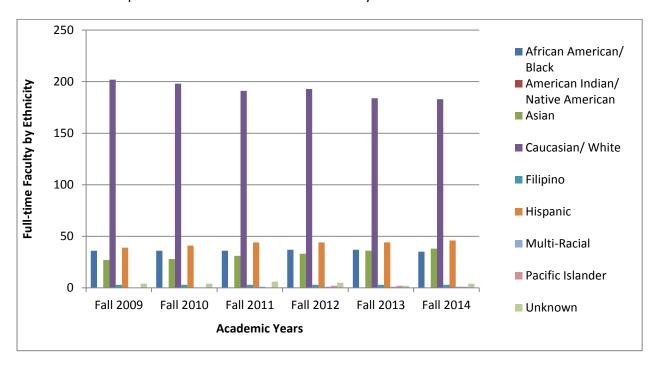

# SMC EMPLOYEES: FULL-TIME FACULTY

| <b>Ethnicity</b> | <u>Fal</u> | l 2009   | <u>Fall</u> | 2010        | <u>Fal</u> | l 2011      | <u>Fal</u> | 2012        | <u>Fall</u> | 2013     | Fa       | ll 2014     |
|------------------|------------|----------|-------------|-------------|------------|-------------|------------|-------------|-------------|----------|----------|-------------|
|                  | No.        | <u>%</u> | No.         | <u>%</u>    | <u>No.</u> | <u>%</u>    | No.        | <u>%</u>    | No.         | <u>%</u> | No.      | <u>%</u>    |
| AFR AMR          | 36         | 11.6%    | 36          | 11.6%       | 36         | 11.5%       | 37         | 11.6%       | 37          | 12.0%    | 35       | 11.3%       |
| AMR IND          | 0          | 0.0%     | 0           | 0.0%        | 0          | 0.0%        | 0          | 0.0%        | 0           | 0.0%     | 0        | 0.0%        |
| ASIAN            | 28         | 9.0%     | 28          | 9.0%        | 31         | 9.9%        | 33         | 10.4%       | 36          | 11.7%    | 38       | 12.2%       |
| CAUCASIAN        | 202        | 65.0%    | 198         | 63.9%       | 191        | 61.2%       | 193        | 60.7%       | 184         | 59.5%    | 183      | 58.8%       |
| FILIPINO         | 3          | 1.0%     | 3           | 1.0%        | 3          | 1.0%        | 3          | 0.9%        | 3           | 1.0%     | 3        | 1.0%        |
| HISPANIC         | 39         | 12.5%    | 41          | 13.2%       | 44         | 14.1%       | 44         | 13.8%       | 44          | 14.2%    | 46       | 14.8%       |
| MULTI-           | 0          | 0.0%     | 0           | 0.0%        | 1          | 0.3%        | 1          | 0.3%        | 1           | 0.3%     | 1        | 0.3%        |
| RACIAL           |            |          |             |             |            |             |            |             |             |          |          |             |
| PAC              | 0          | 0.0%     | 0           | 0.0%        | 0          | 0.0%        | 2          | 0.6%        | 2           | 0.6%     | 1        | 0.3%        |
| ISLANDER         |            |          |             |             |            |             |            |             |             |          |          |             |
| <u>UNKNOWN</u>   | <u>3</u>   | 1.0%     | <u>4</u>    | <u>1.3%</u> | <u>6</u>   | <u>1.9%</u> | <u>5</u>   | <u>1.6%</u> | <u>2</u>    | 0.6%     | <u>4</u> | <u>1.3%</u> |
| TOTALS           | 311        | 100%     | 310         | 100%        | 312        | 100%        | 318        | 100%        | 309         | 100%     | 311      | 100%        |

Minority populations are under-represented within SMC's full-time faculty members and are not reflective of either the SMC student or County of Los Angeles ethnic populations. However, gains were made to improve diversification with new faculty hires.