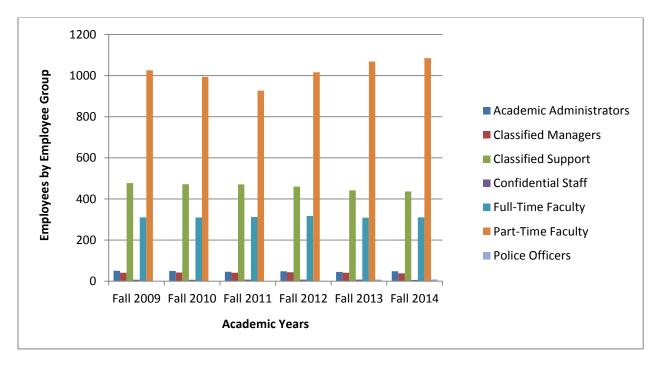

# OVERVIEW OF SMC PERSONNEL 2009-2014

| SMC Employee      | <u>Fall</u> | 2009       | <u>Fall</u> | 2010       | <u>Fall</u> | 2011       | <u>Fall</u> | 2012       | <u>Fall</u> | <u> 2013</u> | <u>Fall</u> | <u> 2014</u> |
|-------------------|-------------|------------|-------------|------------|-------------|------------|-------------|------------|-------------|--------------|-------------|--------------|
| <u>Groups</u>     | No.         | <u>%</u>     | No.         | <u>%</u>     |
| Academic          |             |            |             |            |             |            |             |            |             |              |             |              |
| Administrators    | 51          | 2. 7%      | 50          | 2.7%       | 46          | 2.5%       | 48          | 2.5%       | 45          | 2.3%         | 48          | 2.4%         |
| Classified        |             |            |             |            |             |            |             |            |             |              |             |              |
| Managers          | 41          | 2.1%       | 42          | 2.2%       | 41          | 2.3%       | 44          | 2.3%       | 41          | 2.1%         | 38          | 1.9%         |
| Classified        |             |            |             |            |             |            |             |            |             |              |             |              |
| Support           | 477         | 24.9%      | 472         | 25.2%      | 471         | 26.1%      | 460         | 24.3%      | 442         | 23.0%        | 437         | 23.7%        |
| Confidential      |             |            |             |            |             |            |             |            |             |              |             |              |
| Staff             | 7           | 0.4%       | 7           | 0.4%       | 8           | 0.4%       | 8           | 0.4%       | 8           | 0.4%         | 6           | 0.3%         |
| Full-time Faculty | 311         | 16.3%      | 310         | 16.5%      | 312         | 17.3%      | 318         | 16.8%      | 309         | 16.1%        | 311         | 16.2%        |
| Part-time         |             |            |             |            |             |            |             |            |             |              |             |              |
| Faculty           | 1,026       | 53.6%      | 994         | 53.0%      | 927         | 51.4%      | 1,017       | 53.7%      | 1,069       | 55.6%        | 1,085       | 55.1%        |
| Police Officers   | <u>n/a</u>  | <u>n/a</u> | <u>n/a</u>  | <u>n/a</u> | <u>n/a</u>  | <u>n/a</u> | <u>n/a</u>  | <u>n/a</u> | <u>8</u>    | 0.4%         | <u>9</u>    | 0.4%         |
| Totals            | 1,913       | 100%       | 1,875       | 100%       | 1,805       | 100%       | 1,895       | 100%       | 1,922       | 100%         | 1,934       | 100%         |

The graph below shows the number of SMC employees in each group from Fall 2009 through Fall 2014.

SMC Employee Groups – Ethnicity 2009-2014

 $\infty\infty\infty$ 