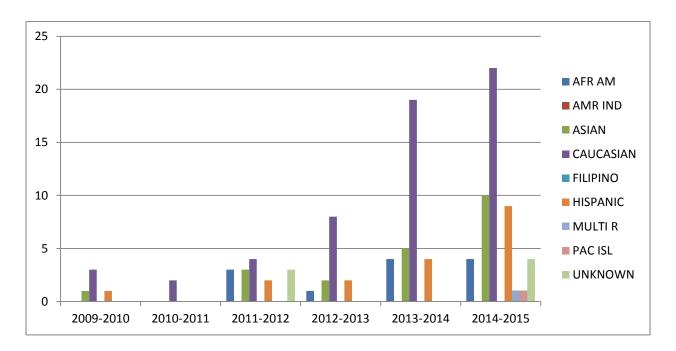

## TENURE TRACK FULL-TIME FACULTY

Tenured faculty are those full-time faculty members who have been under contract with the District for four (4) years in probationary status. During each probationary year, the non-tenured faculty member is evaluated by his/her peers. At the end of four years tenure may be offered.

| <b>Ethnicity</b> | <u>200</u> | <u> 19-2010</u> | <u>20</u> : | <u>10-2011</u> | 201      | 1-2012   | <u>201</u> | .2-2013  | <u>201</u> | <u>3-2014</u> | <u>201</u> 4 | <u>4-2015</u> |
|------------------|------------|-----------------|-------------|----------------|----------|----------|------------|----------|------------|---------------|--------------|---------------|
|                  | No.        | <u>%</u>        | No.         | <u>%</u>       | No.      | <u>%</u> | No.        | <u>%</u> | No.        | <u>%</u>      | No.          | <u>%</u>      |
| AFR AMR          | 0          | 0.00%           | 0           | 0.00%          | 3        | 20.00%   | 1          | 7.69%    | 4          | 12.50%        | 4            | 7.84%         |
| AMR IND          | 0          | 0.00%           | 0           | 0.00%          | 0        | 0.00%    | 0          | 0.00%    | 0          | 0.00%         | 0            | 0.00%         |
| ASIAN            | 1          | 20.00%          | 0           | 0.00%          | 3        | 20.00%   | 2          | 15.38%   | 5          | 15.63%        | 10           | 19.61%        |
| CAUCASIAN        | 3          | 60.00%          | 2           | 100.00%        | 4        | 26.67%   | 8          | 61.54%   | 19         | 59.38%        | 22           | 43.14%        |
| FILIPINO         | 0          | 0.00%           | 0           | 0.00%          | 0        | 0.00%    | 0          | 0.00%    | 0          | 0.00%         | 0            | 0.00%         |
| HISPANIC         | 1          | 20.00%          | 0           | 0.00%          | 2        | 13.33%   | 2          | 15.38%   | 4          | 12.50%        | 9            | 17.65%        |
| MULTI-<br>RACIAL | 0          | 0.00%           | 0           | 0.00%          | 0        | 0.00%    | 0          | 0.00%    | 0          | 0.00%         | 1            | 1.96%         |
| PAC<br>ISLANDER  | 0          | 0.00%           | 0           | 0.00%          | 0        | 0.00%    | 0          | 0.00%    | 0          | 0.00%         | 1            | 1.96%         |
| <u>UNKNOWN</u>   | <u>0</u>   | 0.00%           | <u>0</u>    | 0.00%          | <u>3</u> | 20.00%   | <u>0</u>   | 0.00%    | <u>0</u>   | 0.00%         | <u>4</u>     | 7.84%         |
| TOTALS           | 5          | 100%            | 2           | 100%           | 15       | 100%     | 13         | 100%     | 32         | 100%          | 51           | 100%          |

Ethnicity of Tenure Track Full-time Faculty

A review of the tenured faculty data clearly reflects the efforts of the District to increase full-time faculty. Full-time faculty recruitment is now done almost exclusively online. Coupled with increased advertising dollars and focused outreach efforts, gains have been made to reach a broad and diverse qualified applicant pool. Recruitments are discipline focused and website postings are a good venue for outreach. Successful recruitment efforts on websites such as the Chronicle for Higher Learning, HigherEdJobs.com, JobTarget.com, National Black Nurses Association, the Association of Black