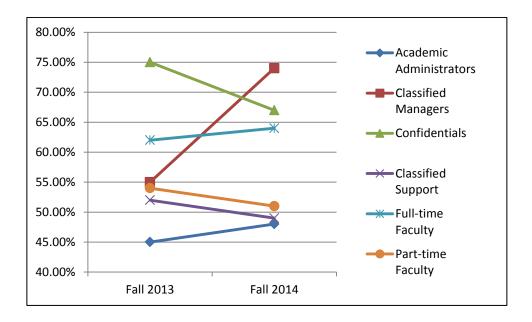

Another factor that influenced the historic overview of faculty and staff members has been career advancement possibilities generated by transitional and promotional opportunities.

| Employee Group                 | Fall 2013 | Fall 2014 |
|--------------------------------|-----------|-----------|
| Academic Administrators        | 45%       | 48%       |
| Classified Managers            | 55%       | 74%       |
| Confidential Staff             | 75%       | 67%       |
| Classified Support Staff       | 52%       | 49%       |
| Full-time Faculty              | 62%       | 64%       |
| Part-time Faculty              | 54%       | 51%       |
| Average of all employee groups | 57%       | 59%       |