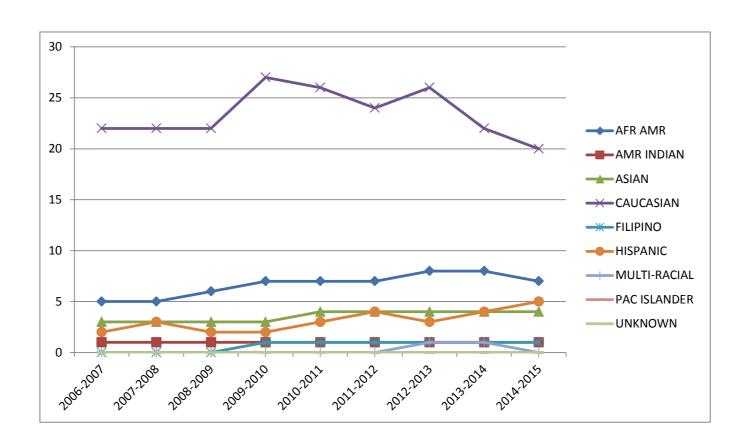

#### **Academic Administrators**

In Fall 2012 the number of Academic Administrators fell from forty-eight (48) to forty-five (45). By Fall 2014 the number rose back to forty-eight (48). The ethnic group of most of the administrators is Caucasian/White. Hispanic representation increased from seven (7) at 14.6% to ten (10) at 20.8%. The number of African American administrators remained constant with nine (9) and represent 18.8% of the group. The number of Asian/Pacific Islander administrators also remained constant with eight (8) identifying within these groups reflecting 16.6% of all administrators. One administrator self-identified as multi-racial and one chose not to identify race/ethnicity.

# SMC EMPLOYEES: ACADEMIC ADMINISTRATORS

| <b>Ethnicity</b> | <u>Fal</u> | <u> 2009</u> | <u>Fal</u> | l 2010   | <u>Fal</u> | l 2011   | <u>Fal</u> | l 2012   | <u>Fall</u> | 2013     | <u>Fall</u> | 2014        |
|------------------|------------|--------------|------------|----------|------------|----------|------------|----------|-------------|----------|-------------|-------------|
|                  | No.        | <u>%</u>     | No.        | <u>%</u> | No.        | <u>%</u> | No.        | <u>%</u> | No.         | <u>%</u> | No.         | <u>%</u>    |
| AFR AMR          | 13         | 25.5%        | 10         | 22.0%    | 10         | 21.7%    | 9          | 18.7%    | 9           | 20.0%    | 9           | 18.8%       |
| AMR IND          | 0          | 0.00%        | 0          | 0.0%     | 0          | 0.00%    | 0          | 0.0%     | 0           | 0.0%     | 0           | 0.0%        |
| ASIAN            | 7          | 13.7%        | 7          | 14.0%    | 7          | 15.2%    | 7          | 14.6%    | 7           | 15.6%    | 7           | 14.6%       |
| CAUCASIAN        | 19         | 37.3%        | 21         | 42.0%    | 20         | 43.5%    | 21         | 43.7%    | 20          | 44.4%    | 19          | 39.6%       |
| FILIPINO         | 0          | 0.00%        | 0          | 0.0%     | 0          | 0.00%    | 0          | 0.0%     | 0           | 0.0%     | 0           | 0.0%        |
| HISPANIC         | 7          | 13.7%        | 8          | 16.0%    | 6          | 13.0%    | 7          | 14.6%    | 6           | 13.3%    | 10          | 20.8%       |
| MULTI-           | 0          | 0.00%        | 0          | 0.0%     | 1          | 2.2%     | 2          | 4.2%     | 1           | 2.2%     | 1           | 2.1%        |
| RACIAL           |            |              |            |          |            |          |            |          |             |          |             |             |
| PAC              | 1          | 2%           | 1          | 2.0%     | 1          | 2.2%     | 1          | 2.1%     | 1           | 2.2%     | 1           | 2.1%        |
| ISLANDER         |            |              |            |          |            |          |            |          |             |          |             |             |
| <u>UNKNOWN</u>   | <u>4</u>   | <u>7.8%</u>  | <u>2</u>   | 4.0%     | <u>1</u>   | 2.2%     | <u>1</u>   | 2.1%     | 1           | 2.2%     | <u>1</u>    | <u>2.1%</u> |
| TOTALS           | 51         | 100%         | 49         | 100%     | 46         | 100%     | 48         | 100%     | 45          | 100%     | 48          | 100%        |

Academic Administrators by Ethnicity – 2009-2014

Academic administrators self-identifying as Hispanic have increased from 14.6% in Fall 2012 to 20.8% in Fall 2014.

Gender statistics remained fairly constant over the past 3 years with female academic administrators outnumbering male administrators almost three to one: