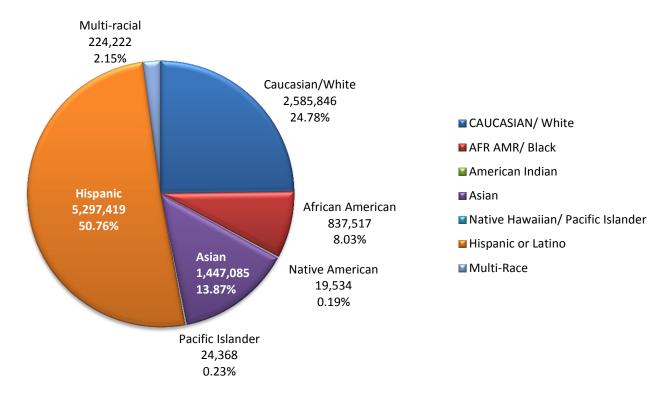

## DATA COLLECTION

Census information for the State of California and the County of Los Angeles was drawn from the website of the U.S. Census Bureau<sup>3</sup> as well as the California Department of Finance<sup>4</sup>. Population projections for 2014 based on the 2010 Census, indicate an overall population increase to 38,802,500 - a 4.2% increase between April 1, 2010 and July 1, 2014. The percentage of change in California's population by race is highlighted in Appendix 1.

Los Angeles County population projection shows that as of July 1, 2014 the county population will have grown by 298,041 persons over the 2010 Census numbers to 10,116,705, a 3.0% increase. In 2014 persons of Hispanic or Latino origin compromised 48.4% of the total population...an increase from 47.74% in 2010. The percentage of female residents remained steady at 50.7% of the county which is just over half of the total population.