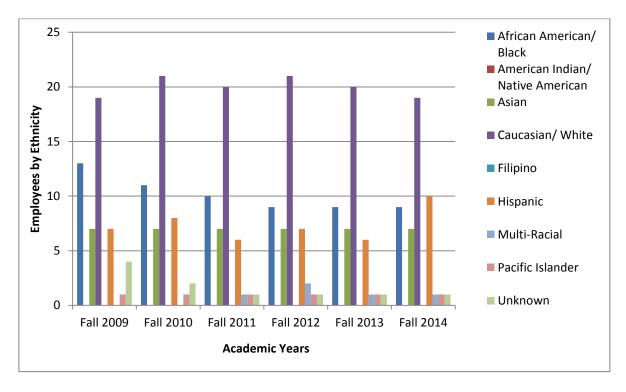

# SMC EMPLOYEES: ACADEMIC ADMINISTRATORS

| <b>Ethnicity</b> | <u>Fal</u> | <u> 2009</u> | <u>Fal</u> | l 2010   | <u>Fal</u> | l 2011   | <u>Fal</u> | l 2012   | <u>Fall</u> | 2013     | <u>Fall</u> | 2014        |
|------------------|------------|--------------|------------|----------|------------|----------|------------|----------|-------------|----------|-------------|-------------|
|                  | No.        | <u>%</u>     | No.        | <u>%</u> | No.        | <u>%</u> | No.        | <u>%</u> | No.         | <u>%</u> | No.         | <u>%</u>    |
| AFR AMR          | 13         | 25.5%        | 10         | 22.0%    | 10         | 21.7%    | 9          | 18.7%    | 9           | 20.0%    | 9           | 18.8%       |
| AMR IND          | 0          | 0.00%        | 0          | 0.0%     | 0          | 0.00%    | 0          | 0.0%     | 0           | 0.0%     | 0           | 0.0%        |
| ASIAN            | 7          | 13.7%        | 7          | 14.0%    | 7          | 15.2%    | 7          | 14.6%    | 7           | 15.6%    | 7           | 14.6%       |
| CAUCASIAN        | 19         | 37.3%        | 21         | 42.0%    | 20         | 43.5%    | 21         | 43.7%    | 20          | 44.4%    | 19          | 39.6%       |
| FILIPINO         | 0          | 0.00%        | 0          | 0.0%     | 0          | 0.00%    | 0          | 0.0%     | 0           | 0.0%     | 0           | 0.0%        |
| HISPANIC         | 7          | 13.7%        | 8          | 16.0%    | 6          | 13.0%    | 7          | 14.6%    | 6           | 13.3%    | 10          | 20.8%       |
| MULTI-           | 0          | 0.00%        | 0          | 0.0%     | 1          | 2.2%     | 2          | 4.2%     | 1           | 2.2%     | 1           | 2.1%        |
| RACIAL           |            |              |            |          |            |          |            |          |             |          |             |             |
| PAC              | 1          | 2%           | 1          | 2.0%     | 1          | 2.2%     | 1          | 2.1%     | 1           | 2.2%     | 1           | 2.1%        |
| ISLANDER         |            |              |            |          |            |          |            |          |             |          |             |             |
| <u>UNKNOWN</u>   | <u>4</u>   | <u>7.8%</u>  | <u>2</u>   | 4.0%     | <u>1</u>   | 2.2%     | <u>1</u>   | 2.1%     | 1           | 2.2%     | <u>1</u>    | <u>2.1%</u> |
| TOTALS           | 51         | 100%         | 49         | 100%     | 46         | 100%     | 48         | 100%     | 45          | 100%     | 48          | 100%        |

Academic Administrators by Ethnicity – 2009-2014

Academic administrators self-identifying as Hispanic have increased from 14.6% in Fall 2012 to 20.8% in Fall 2014.

Gender statistics remained fairly constant over the past 3 years with female academic administrators outnumbering male administrators almost three to one: