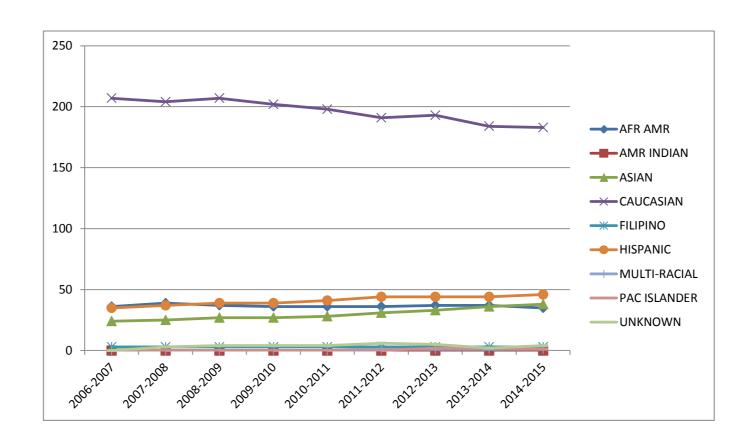

# SMC EMPLOYEES: CLASSIFIED MANAGERS

| <b>Ethnicity</b> | <u>Fall</u> | 2009     | <u>Fal</u> | l 2010   | <u>Fall</u> | 2011     | <u>Fal</u> | 2012     | <u>Fal</u> | l 2013   | <u>Fal</u> | l 2014   |
|------------------|-------------|----------|------------|----------|-------------|----------|------------|----------|------------|----------|------------|----------|
|                  | No.         | <u>%</u> | No.        | <u>%</u> | No.         | <u>%</u> | No.        | <u>%</u> | No.        | <u>%</u> | No.        | <u>%</u> |
| AFR AMR          | 7           | 17.1%    | 7          | 16. 7%   | 7           | 17.1%    | 8          | 18.2%    | 8          | 19.5%    | 7          | 18.4%    |
| AMR IND          | 1           | 2.4%     | 1          | 2.4%     | 1           | 2.4%     | 1          | 2.3%     | 1          | 2.4%     | 1          | 2.6%     |
| ASIAN            | 3           | 7.3%     | 4          | 9.5%     | 4           | 9.8%     | 4          | 9.1%     | 4          | 9.8%     | 4          | 10.5%    |
| CAUCASIAN        | 27          | 65.9%    | 26         | 61.9%    | 24          | 58.5%    | 26         | 59.1%    | 22         | 53.7%    | 20         | 52.6%    |
| FILIPINO         | 1           | 2.4%     | 1          | 2.4%     | 1           | 2.4%     | 1          | 2.3%     | 1          | 2.4%     | 1          | 2.6%     |
| HISPANIC         | 2           | 4.9%     | 3          | 7.1%     | 4           | 9.8%     | 3          | 6.8%     | 4          | 9.8%     | 5          | 13.2%    |
| MULTI-<br>RACIAL | 0           | 0.0%     | 0          | 0.0%     | 0           | 0.0%     | 1          | 2.3%     | 1          | 2.4%     | 0          | 0.0%     |
| PAC<br>ISLANDER  | 0           | 0.0%     | 0          | 0.0%     | 0           | 0.0%     | 0          | 0.0%     | 0          | 0.0%     | 0          | 0.0%     |
| <u>UNKNOWN</u>   | <u>0</u>    | 0.0%     | <u>0</u>   | 0.0%     | <u>0</u>    | 0.0%     | <u>0</u>   | 0.0%     | <u>0</u>   | 0.0%     | <u>0</u>   | 0.0%     |
| TOTALS           | 41          | 100%     | 42         | 100%     | 41          | 100%     | 44         | 100%     | 41         | 100%     | 38         | 100%     |

This category remained less racially and ethnically diverse compared to college employees overall and the data indicates that more outreach is needed to qualified non-Caucasian/White populations as vacancies become available.

Classified Managers by Ethnicity – 2009-2014

In Fall 2012, female classified anagers are outnumbered by male managers two to one based on a total manager count of 44 within this employment category.

FEMALE: 37.21% (16) MALE: 62.79% (27)

Over the next two years, the number of classified managers decreased from 44 to 41 in 2013 and from 41 to 38 in 2014. In 2014, male classified managers comprised 71.05 % (27) of the group, and female classified managers 28.95% (11).