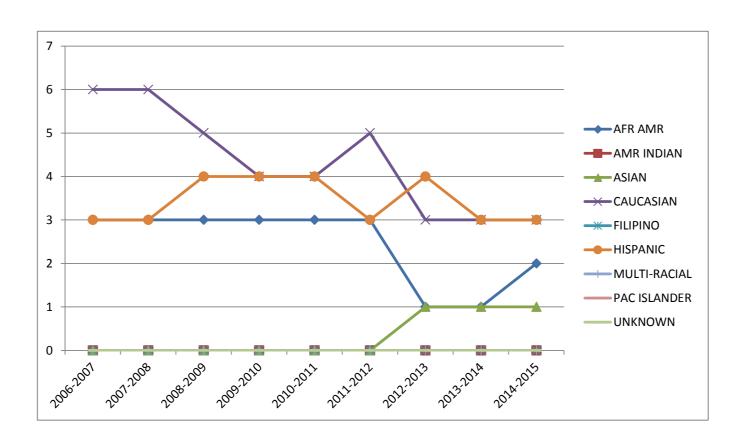

## SMC COMMUNITY COLLEGE POLICE OFFICERS

Recruitment for community college police officers is continuous. It is anticipated that more police officers will be hired by the District. The SMC Police Officers are sworn classified employees with their own bargaining unit that is separate from the classified support employees. The SMC Police Officer ethnicity and gender statistics are still reported under classified support staff. For the purpose of this report, racial and ethnic data is listed below:

| <b>Ethnicity</b> | <u>Fall</u> | 2009     | <u>Fall</u> | 2010     | <u>Fal</u> | l 2011   | <u>Fall</u> | 2012     | <u>Fall</u> | 2013     | <u>Fal</u> | l <u>2014</u> |
|------------------|-------------|----------|-------------|----------|------------|----------|-------------|----------|-------------|----------|------------|---------------|
|                  | No.         | <u>%</u> | No.         | <u>%</u> | No.        | <u>%</u> | No.         | <u>%</u> | No.         | <u>%</u> | No.        | <u>%</u>      |
| AFR AMR          | 3           | 27.3%    | 3           | 27.3%    | 3          | 27.3%    | 1           | 11.1%    | 1           | 12.5%    | 2          | 22.2%         |
| AMR IND          | 0           | 0.0%     | 0           | 0.0%     | 0          | 0.0%     | 0           | 0.0%     | 0           | 0.0%     | 0          | 0.0%          |
| ASIAN            | 0           | 0.0%     | 0           | 0.0%     | 0          | 0.0%     | 1           | 11.1%    | 1           | 12.5%    | 1          | 11.1%         |
| CAUCASIAN        | 4           | 36.4%    | 4           | 36.4%    | 5          | 45.5%    | 3           | 33.3%    | 3           | 37.5%    | 3          | 33.3%         |
| FILIPINO         | 0           | 0.00%    | 0           | 0.00%    | 0          | 0.0%     | 0           | 0.0%     | 0           | 0.0%     | 0          | 0.0%          |
| HISPANIC         | 4           | 36.4%    | 4           | 36.4%    | 3          | 27.3%    | 4           | 44.4%    | 3           | 37.5%    | 3          | 33.3%         |
| MULTI-<br>RACIAL | 0           | 0.0%     | 0           | 0.0%     | 0          | 0.0%     | 0           | 0.0%     | 0           | 0.0%     | 0          | 0.0%          |
| PAC<br>ISLANDER  | 0           | 0.0%     | 0           | 0.0%     | 0          | 0.0%     | 0           | 0.0%     | 0           | 0.0%     | 0          | 0.0%          |
| <u>UNKNOWN</u>   | <u>0</u>    | 0.0%     | <u>0</u>    | 0.0%     | <u>0</u>   | 0.0%     | <u>0</u>    | 0.0%     | <u>0</u>    | 0.0%     | <u>0</u>   | 0.0%          |
| TOTALS           | 11          | 100%     | 11          | 100%     | 11         | 100%     | 9           | 100%     | 8           | 100%     | 9          | 100%          |

College Police Officer Ethnicity 2009-2014

As of Fall Semester 2014 there is one female officer (11.11%) and eight male officers (88.89%).