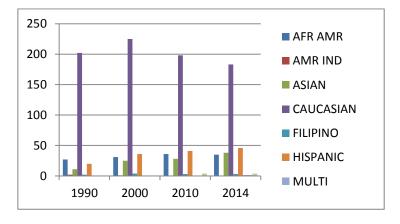

Academic Administrators Ethnicity 1990-2014

# CLASSIFIED MANAGERS 1990-2014

In 1990, 65.6% of Classified Managers identified as Caucasian/White. In 2014 the percentage decreased to 52.6% Caucasian. This has meant that there has been an incremental increase in the ethnic diversity of classified managers. The percentage of Hispanic Classified Managers went from 12.50% in 1990 to 13.2% in 2014. Another more prominent increase is seen with Asian Classified Managers who went from 3.13% to 10.5% during the same time period.

| <b>Ethnicity</b> |          | <u>1990</u> |          | <u>2000</u> |          | <u>2010</u> | <u>2</u> | 014   |
|------------------|----------|-------------|----------|-------------|----------|-------------|----------|-------|
| AFR AMR          | 6        | 18.7%       | 5        | 12.5%       | 7        | 16.7%       | 7        | 18.4% |
| AMR IND          | 0        | 0.0%        | 1        | 2.5%        | 1        | 2.4%        | 1        | 2.6%  |
| ASIAN            | 1        | 3.1%        | 2        | 5.0%        | 4        | 9.5%        | 4        | 10.5% |
| CAUCASIAN        | 21       | 65.6%       | 30       | 75.0%       | 26       | 61.9%       | 20       | 52.6% |
| FILIPINO         | 0        | 0.0%        | 0        | 0.0%        | 1        | 2.4%        | 1        | 2.6%  |
| HISPANIC         | 4        | 12.5%       | 2        | 5.0%        | 3        | 7.1%        | 5        | 13.2% |
| MULTI            | 0        | 0.0%        | 0        | 0.0%        | 0        | 0.0%        | 0        | 0.0%  |
| PAC ISLANDER     | 0        | 0.0%        | 0        | 0.0%        | 0        | 0.0%        | 0        | 0.0%  |
| <u>UNKNOWN</u>   | <u>0</u> | 0.0%        | <u>0</u> | 0.0%        | <u>0</u> | 0.0%        | <u>0</u> | 0.0%  |
| Totals           | 32       | 100%        | 40       | 100%        | 42       | 100%        | 38       | 100%  |