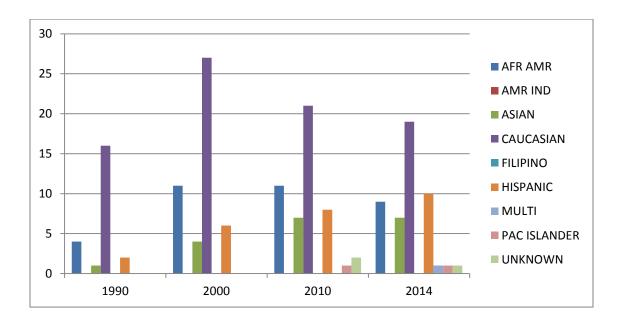

|                  | <u>19</u> | <u>1990</u> |          | <u>2000</u> <u>2010</u> |          | <u>2000</u> <u>2</u> |          | <u>2010</u> |  | <u>)14</u> |
|------------------|-----------|-------------|----------|-------------------------|----------|----------------------|----------|-------------|--|------------|
| <b>Ethnicity</b> | No.       | <u>%</u>    | No.      | <u>%</u>                | No.      | <u>%</u>             | No.      | <u>%</u>    |  |            |
| AFR AMR          | 4         | 17.4%       | 11       | 22.9%                   | 11       | 22.0%                | 9        | 18.8%       |  |            |
| AMR IND          | 0         | 0.0%        | 0        | 0.0%                    | 0        | 0.0%                 | 0        | 0.0%        |  |            |
| ASIAN            | 1         | 4.3%        | 4        | 8.3%                    | 7        | 14.0%                | 7        | 14.6%       |  |            |
| CAUCASIAN        | 16        | 69.8%       | 27       | 56.2%                   | 21       | 42.0%                | 19       | 39.6%       |  |            |
| FILIPINO         | 0         | 0.0%        | 0        | 0.0%                    | 0        | 0.0%                 | 0        | 0.0%        |  |            |
| HISPANIC         | 2         | 8.7%        | 6        | 12.5%                   | 8        | 16.0%                | 10       | 20.8%       |  |            |
| MULTI            | 0         | 0.0%        | 0        | 0.0%                    | 0        | 0.0%                 | 1        | 2.1%        |  |            |
| PAC ISLANDER     | 0         | 0.0%        | 0        | 0.0%                    | 1        | 2.0%                 | 1        | 2.1%        |  |            |
| <u>UNKNOWN</u>   | <u>0</u>  | 0.0%        | <u>0</u> | 0.0%                    | <u>2</u> | 4.0%                 | <u>1</u> | 2.1%        |  |            |
| Totals           | 23        | 100%        | 48       | 100%                    | 50       | 100%                 | 48       | 100%        |  |            |

Academic Administrators Ethnicity 1990-2014