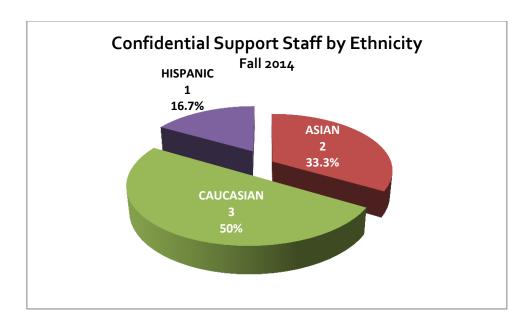

# SMC EMPLOYEES: CONFIDENTIAL SUPPORT STAFF

| <b>Ethnicity</b> | <u>Fal</u> | l 2009   | <u>Fall</u> | 2010     | Fa       | ll 2011  | <u>Fall</u> | 2012     | <u>Fal</u> | l 2013   | <u>Fal</u> | l 2014   |
|------------------|------------|----------|-------------|----------|----------|----------|-------------|----------|------------|----------|------------|----------|
|                  | No.        | <u>%</u> | No.         | <u>%</u> | No.      | <u>%</u> | No.         | <u>%</u> | No.        | <u>%</u> | No.        | <u>%</u> |
| AFR AMR          | 2          | 28.8%    | 2           | 28.6%    | 2        | 25.0%    | 2           | 25.0%    | 2          | 25.0%    | 0          | 0.0%     |
| AMR IND          | 0          | 0.0%     | 0           | 0.0%     | 0        | 0.0%     | 0           | 0.0%     | 0          | 0.0%     | 0          | 0.0%     |
| ASIAN            | 0          | 0.0%     | 0           | 0.0%     | 1        | 12.5%    | 1           | 12.5%    | 2          | 25.0%    | 2          | 33.3%    |
| CAUCASIAN        | 3          | 42.9%    | 3           | 42.9%    | 3        | 37.5%    | 3           | 37.5%    | 3          | 37.5%    | 3          | 50.0%    |
| FILIPINO         | 0          | 0.0%     | 0           | 0.0%     | 0        | 0.0%     | 0           | 0.0%     | 0          | 0.0%     | 0          | 0.0%     |
| HISPANIC         | 2          | 28.6%    | 2           | 28.6%    | 2        | 25.0%    | 2           | 25.0%    | 1          | 12.5%    | 1          | 16.7%    |
| MULTI-<br>RACIAL | 0          | 0.00     | 0           | 0.0%     | 0        | 0.0%     | 0           | 0.0%     | 0          | 0.0%     | 0          | 0.0%     |
| PAC<br>ISLANDER  | 0          | 0.0%     | 0           | 0.0%     | 0        | 0.0%     | 0           | 0.0%     | 0          | 0.0%     | 0          | 0.0%     |
| <u>UNKNOWN</u>   | <u>0</u>   | 0.0%     | <u>0</u>    | 0.0%     | <u>0</u> | 0.0%     | <u>0</u>    | 0.0%     | <u>0</u>   | 0.0%     | <u>0</u>   | 0.0%     |
| TOTALS           | 7          | 100%     | 7           | 100%     | 8        | 100%     | 8           | 100%     | 8          | 100%     | 6          | 100%     |

The number of staff designated as confidential is very limited. Separations via retirement and attrition directly impacted diversity.

# GENDER

During this report period all six employees designated as confidential are female.

AGE

| Ages 20-29 | Ages 30-39 | Ages 40-49 | Ages 50-59 | Ages 60-69 | Ages 70-79 | 80+ |
|------------|------------|------------|------------|------------|------------|-----|
|            |            | _          |            | _          | _          |     |
| 1          | 1          | 0          | 1          | 3          | 0          | 0   |
|            |            |            |            |            |            |     |
|            |            |            | ∞∞∞        |            |            |     |