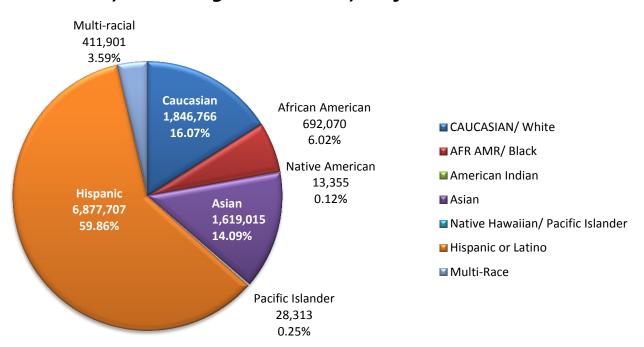

#### THE TREND

In reviewing the College's student population data from the previous report, Hispanic students remain the predominant ethnic group of students at SMC. As of the Fall 2014 Semester, enrollment data indicates that Hispanic students now represent 38.5% of the total credit student population. The preponderance of Hispanic students attending SMC mirrors population dynamics occurring within California and Los Angeles County. Population projections by the U.S. Census Bureau to the year 2060 indicate that Hispanics will comprise 58% of L.A. County's population. (See Student Population data and Appendix 2 for Los Angeles County census data).