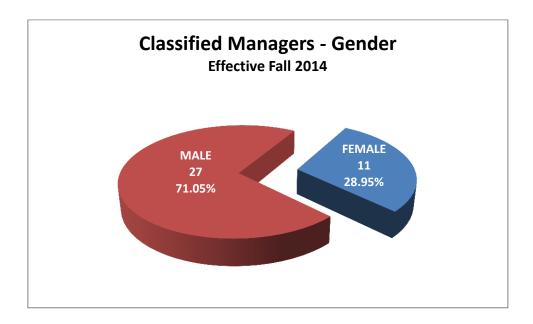

Classified Managers by Ethnicity – 2009-2014

In Fall 2012, female classified anagers are outnumbered by male managers two to one based on a total manager count of 44 within this employment category.

FEMALE: 37.21% (16) MALE: 62.79% (27)

Over the next two years, the number of classified managers decreased from 44 to 41 in 2013 and from 41 to 38 in 2014. In 2014, male classified managers comprised 71.05 % (27) of the group, and female classified managers 28.95% (11).