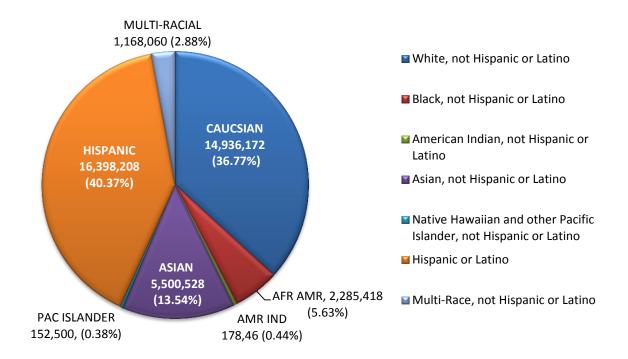

## DATA COLLECTION

Census information for the State of California and the County of Los Angeles was drawn from the website of the U.S. Census Bureau<sup>3</sup> as well as the California Department of Finance<sup>4</sup>. Population projections for 2014 based on the 2010 Census, indicate an overall population increase to 38,802,500 - a 4.2% increase between April 1, 2010 and July 1, 2014. The percentage of change in California's population by race is highlighted in Appendix 1.

Los Angeles County population projection shows that as of July 1, 2014 the county population will have grown by 298,041 persons over the 2010 Census numbers to 10,116,705, a 3.0% increase. In 2014 persons of Hispanic or Latino origin compromised 48.4% of the total population...an increase from 47.74% in 2010. The percentage of female residents remained steady at 50.7% of the county which is just over half of the total population.