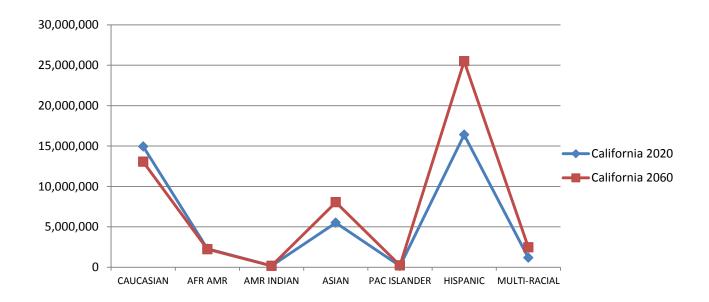

#### THE TREND

In reviewing the College's student population data from the previous report, Hispanic students remain the predominant ethnic group of students at SMC. As of the Fall 2014 Semester, enrollment data indicates that Hispanic students now represent 38.5% of the total credit student population. The preponderance of Hispanic students attending SMC mirrors population dynamics occurring within California and Los Angeles County. Population projections by the U.S. Census Bureau to the year 2060 indicate that Hispanics will comprise 58% of L.A. County's population. (See Student Population data and Appendix 2 for Los Angeles County census data).

Los Angeles County population projection shows that as of July 1, 2014 the county population will have grown by 298,041 persons over the 2010 Census numbers to 10,116,705, a 3.0% increase. In 2014 persons of Hispanic or Latino origin compromised 48.4% of the total population...an increase from 47.74% in 2010. The percentage of female residents remained steady at 50.7% of the county which is just over half of the total population.