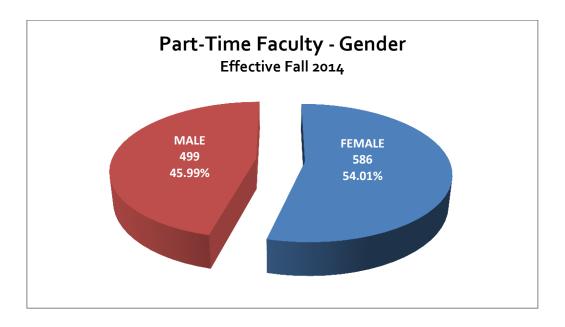

Part-Time Faculty by Ethnicity 2009 - 2014

As with full-time faculty, female part-time faculty members outnumber their male counterparts.

FEMALES: 54.01% (586)

MALES: 45.99% (499)