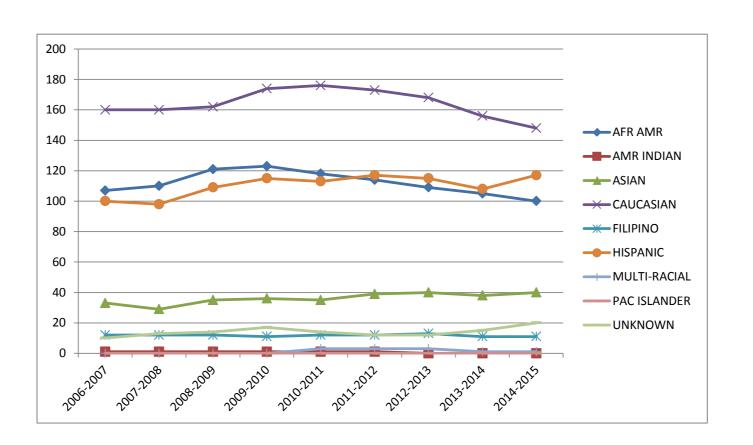

## **Part-Time Faculty**

From Fall 2012 through Fall 2014 the total number of part-time faculty increased from 1018 to 1085. Caucasians remain the dominant ethnic group among part-time faculty members and represent 64.42% of all part-time faculty at SMC. Hispanic representation increased from 9.6% to 11%. Remaining ethnic groups are also significantly under-represented given the total number of faculty in this employee category. However slight representation improvements were made towards diversity.

# SMC EMPLOYEES: PART-TIME FACULTY

| <b>Ethnicity</b> | <u>Fall</u> | 2009         | <u>Fall</u> | 2010        | <u>Fall</u> | 2011        | <u>Fall</u> | 2012        | <u>Fall</u> | 2013     | <u>Fall</u> | 2014        |
|------------------|-------------|--------------|-------------|-------------|-------------|-------------|-------------|-------------|-------------|----------|-------------|-------------|
|                  | No.         | <u>%</u>     | <u>No.</u>  | <u>%</u>    | <u>No.</u>  | <u>%</u>    | No.         | <u>%</u>    | No.         | <u>%</u> | <u>No.</u>  | <u>%</u>    |
| AFR AMR          | 94          | 9.2%         | 81          | 8.2%        | 71          | 7.7%        | 76          | 7.5%        | 80          | 7.5%     | 89          | 8.2%        |
| AMR IND          | 1           | 0.1%         | 2           | 0.2%        | 2           | 0.2%        | 1           | 0.1%        | 1           | 0.1%     | 1           | 0.1%        |
| ASIAN            | 77          | 7.5%         | 78          | 7.9%        | 80          | 8.6%        | 96          | 9.4%        | 95          | 8.9%     | 94          | 8.7%        |
| CAUCASIAN        | 664         | 64.7%        | 660         | 66.4%       | 633         | 68.3%       | 678         | 66.6%       | 712         | 66.6%    | 699         | 64.4%       |
| FILIPINO         | 7           | 0.7%         | 6           | 0.6%        | 5           | 0.5%        | 8           | 0.8%        | 8           | 0.7%     | 8           | 0.7%        |
| HISPANIC         | 76          | 7.4%         | 77          | 7.8%        | 74          | 8.0%        | 98          | 9.6%        | 109         | 10.2%    | 119         | 11.0%       |
| MULTI-           | 1           | 0.1%         | 5           | 0.5%        | 7           | 0.8%        | 8           | 0.8%        | 14          | 1.3%     | 14          | 1.3%        |
| RACIAL           |             |              |             |             |             |             |             |             |             |          |             |             |
| PAC              | 2           | 0.2%         | 3           | 0.3%        | 4           | 0.4%        | 4           | 0.4%        | 4           | 0.4%     | 5           | 0.5%        |
| ISLANDER         |             |              |             |             |             |             |             |             |             |          |             |             |
| <u>UNKNOWN</u>   | <u>104</u>  | <u>10.1%</u> | <u>82</u>   | <u>8.3%</u> | <u>51</u>   | <u>5.5%</u> | <u>49</u>   | <u>4.8%</u> | <u>46</u>   | 4.3%     | <u>56</u>   | <u>5.2%</u> |
| TOTALS           | 1,026       | 100%         | 994         | 100%        | 927         | 100%        | 1,018       | 100%        | 1,069       | 100%     | 1,085       | 100%        |

Minority populations are under-represented within SMC's part-time faculty and are not reflective of either the SMC student or County of Los Angeles ethnic populations. This category has been a key resource for full-time faculty hires. A number of newly hired full-time, tenure track faculty come from the adjunct (part-time) faculty base. The influence is evident when reviewing the number of new full-time faculty hired since academic years 2007-2008 through 2014-2015. The following lists the percentage of part-time faculty members who transitioned from part-time status to full-time tenure track faculty members: