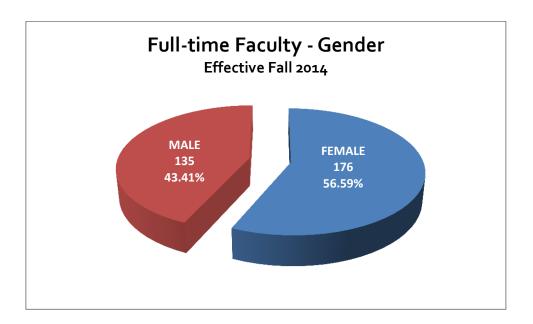

Full-time Faculty by Ethnicity 2009 - 2014

There are 41 more full-time faculty females to full-time faculty males as of Fall 2014.

FEMALES: 56.59% (176) MALES: 43.41% (135)