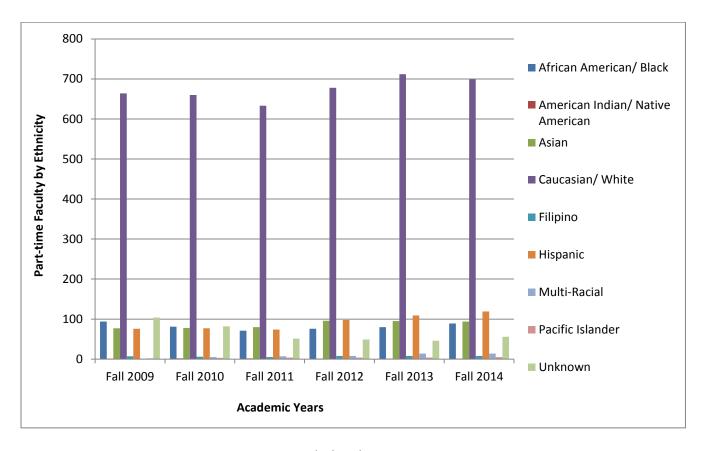

# SMC EMPLOYEES: PART-TIME FACULTY

| <b>Ethnicity</b> | <u>Fall</u> | 2009         | <u>Fall</u> | 2010        | <u>Fall</u> | 2011        | <u>Fall</u> | 2012        | <u>Fall</u> | 2013     | <u>Fall</u> | 2014        |
|------------------|-------------|--------------|-------------|-------------|-------------|-------------|-------------|-------------|-------------|----------|-------------|-------------|
|                  | No.         | <u>%</u>     | <u>No.</u>  | <u>%</u>    | <u>No.</u>  | <u>%</u>    | No.         | <u>%</u>    | No.         | <u>%</u> | <u>No.</u>  | <u>%</u>    |
| AFR AMR          | 94          | 9.2%         | 81          | 8.2%        | 71          | 7.7%        | 76          | 7.5%        | 80          | 7.5%     | 89          | 8.2%        |
| AMR IND          | 1           | 0.1%         | 2           | 0.2%        | 2           | 0.2%        | 1           | 0.1%        | 1           | 0.1%     | 1           | 0.1%        |
| ASIAN            | 77          | 7.5%         | 78          | 7.9%        | 80          | 8.6%        | 96          | 9.4%        | 95          | 8.9%     | 94          | 8.7%        |
| CAUCASIAN        | 664         | 64.7%        | 660         | 66.4%       | 633         | 68.3%       | 678         | 66.6%       | 712         | 66.6%    | 699         | 64.4%       |
| FILIPINO         | 7           | 0.7%         | 6           | 0.6%        | 5           | 0.5%        | 8           | 0.8%        | 8           | 0.7%     | 8           | 0.7%        |
| HISPANIC         | 76          | 7.4%         | 77          | 7.8%        | 74          | 8.0%        | 98          | 9.6%        | 109         | 10.2%    | 119         | 11.0%       |
| MULTI-           | 1           | 0.1%         | 5           | 0.5%        | 7           | 0.8%        | 8           | 0.8%        | 14          | 1.3%     | 14          | 1.3%        |
| RACIAL           |             |              |             |             |             |             |             |             |             |          |             |             |
| PAC              | 2           | 0.2%         | 3           | 0.3%        | 4           | 0.4%        | 4           | 0.4%        | 4           | 0.4%     | 5           | 0.5%        |
| ISLANDER         |             |              |             |             |             |             |             |             |             |          |             |             |
| <u>UNKNOWN</u>   | <u>104</u>  | <u>10.1%</u> | <u>82</u>   | <u>8.3%</u> | <u>51</u>   | <u>5.5%</u> | <u>49</u>   | <u>4.8%</u> | <u>46</u>   | 4.3%     | <u>56</u>   | <u>5.2%</u> |
| TOTALS           | 1,026       | 100%         | 994         | 100%        | 927         | 100%        | 1,018       | 100%        | 1,069       | 100%     | 1,085       | 100%        |

Minority populations are under-represented within SMC's part-time faculty and are not reflective of either the SMC student or County of Los Angeles ethnic populations. This category has been a key resource for full-time faculty hires. A number of newly hired full-time, tenure track faculty come from the adjunct (part-time) faculty base. The influence is evident when reviewing the number of new full-time faculty hired since academic years 2007-2008 through 2014-2015. The following lists the percentage of part-time faculty members who transitioned from part-time status to full-time tenure track faculty members: