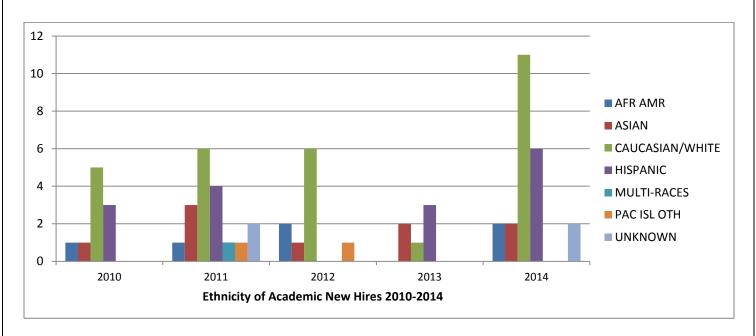

# ACADEMIC NEW HIRE INFORMATION

In spite of the fiscal difficulties facing the District, SMC made a concerted effort to hire additional new faculty during the past several years. Since Fall 2012 through Fall of 2014 twenty-nine (29) full-time faculty were hired.

| <b>Ethnicity</b> | <u>200</u> | <u>9-2010</u> | <u>20:</u> | <u>10-2011</u> | <u>201</u> | 1-2012        | <u>201</u> | <u> 2-2013</u> | <u>201</u> | <u>.3-2014</u> | <u>201</u> | <u> 4-2015</u> |
|------------------|------------|---------------|------------|----------------|------------|---------------|------------|----------------|------------|----------------|------------|----------------|
|                  | No.        | <u>%</u>      | No.        | <u>%</u>       | No.        | <u>%</u>      | No.        | <u>%</u>       | No.        | <u>%</u>       | No.        | <u>%</u>       |
| AFR AMR          | 0          | 0.00%         | 1          | 10.00%         | 1          | 5.56%         | 2          | 20.00%         | 0          | 0.00%          | 2          | 8.70%          |
| AMR IND          | 0          | 0.00%         | 0          | 0.00%          | 0          | 0.00%         | 0          | 0.00%          | 0          | 0.00%          | 0          | 0.00%          |
| ASIAN            | 0          | 0.00%         | 1          | 10.00%         | 3          | 16.67%        | 1          | 10.00%         | 2          | 33.33%         | 2          | 8.70%          |
| CAUCASIAN        | 0          | 0.00%         | 5          | 50.00%         | 6          | 33.33%        | 6          | 60.00%         | 1          | 16.67%         | 11         | 47.83%         |
| FILIPINO         | 0          | 0.00%         | 0          | 0.00%          | 0          | 0.00%         | 0          | 0.00%          | 0          | 0.00%          | 0          | 0.00%          |
| HISPANIC         | 0          | 0.00%         | 3          | 30.00%         | 4          | 22.22%        | 0          | 0.00%          | 3          | 50.00%         | 6          | 26.09%         |
| MULTI-           | 0          | 0.00%         | 0          | 0.00%          | 1          | 5.56%         | 0          | 0.00%          | 0          | 0.00%          | 0          | 0.00%          |
| RACIAL           | Ü          |               | Ü          |                | •          | 3.3070        | Ū          | 0.0070         |            |                |            |                |
| PAC              | 0          | 0.00%         | 0          | 0.00%          | 1          | 5.56%         | 1          | 10.00%         | 0          | 0.00%          | 0          | 0.00%          |
| ISLANDER         | U          |               | U          |                | 1          | 3.3070        | 1          | 10.0070        |            |                |            |                |
| <u>UNKNOWN</u>   | <u>0</u>   | 0.00%         | <u>0</u>   | 0.00%          | <u>2</u>   | <u>11.11%</u> | <u>0</u>   | 0.00%          | <u>0</u>   | 0.00%          | 2          | 8.70%          |
| TOTALS           | 0          | 0.00%         | 10         | 100%           | 18         | 100%          | 10         | 100%           | 6          | 100%           | 23         | 100%           |

Ethnicity of Academic New Hires 2010-2014

In Fall 2013 there were six (6) newly hired faculty of which two (2) female and four (4) male.

For Fall 2014 there were 23 newly hired faculty: female faculty members comprised 47.83%, and male newly hired faculty were at 52.17%.