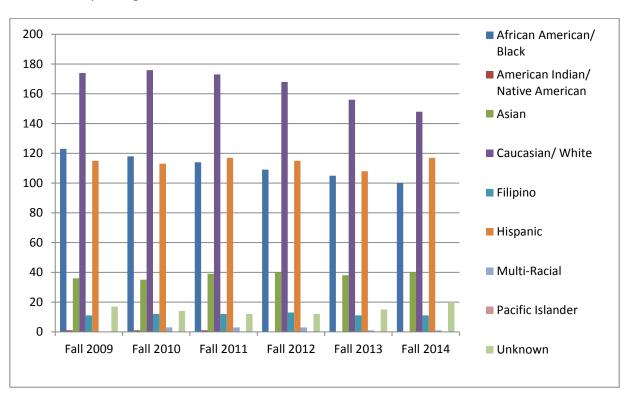

# SMC EMPLOYEES: CLASSIFIED SUPPORT

| <b>Ethnicity</b> | <u>Fall</u> | 2009        | <u>Fall</u> | 2010     | <u>Fal</u> | 2011     | <u>Fall</u> | 2012     | <u>Fal</u> | 2013     | <u>Fall</u> | 2014     |
|------------------|-------------|-------------|-------------|----------|------------|----------|-------------|----------|------------|----------|-------------|----------|
|                  | No.         | <u>%</u>    | <u>No.</u>  | <u>%</u> | No.        | <u>%</u> | <u>No.</u>  | <u>%</u> | <u>No.</u> | <u>%</u> | <u>No.</u>  | <u>%</u> |
| AFR AMR          | 123         | 25.8%       | 118         | 25.0%    | 114        | 24.2%    | 109         | 23.7%    | 105        | 24.2%    | 100         | 22.9%    |
| AMR IND          | 1           | 0.2%        | 1           | 0.2%     | 1          | 0.2%     | 0           | 0.0%     | 0          | 0.0%     | 0           | 0.0%     |
| ASIAN            | 36          | 7.5%        | 35          | 7.4%     | 39         | 8.3%     | 40          | 8.7%     | 38         | 8.8%     | 40          | 9.2%     |
| CAUCASIAN        | 174         | 36.5%       | 176         | 37.3%    | 173        | 36.7%    | 168         | 36.5%    | 156        | 35.9%    | 148         | 33.9%    |
| FILIPINO         | 11          | 2.3%        | 12          | 2.5%     | 12         | 2.5%     | 13          | 2.8%     | 11         | 2.5%     | 11          | 2.5%     |
| HISPANIC         | 115         | 24.1%       | 113         | 23.9%    | 117        | 24.8%    | 115         | 25.0%    | 108        | 24.9%    | 117         | 26.8%    |
| MULTI-           | 0           | 0.00        | 3           | 0.6%     | 3          | 0.6%     | 3           | 0.7%     | 1          | 0.2%     | 1           | 0.2%     |
| RACIAL           |             |             |             |          |            |          |             |          |            |          |             |          |
| PAC              | 0           | 0.0%        | 0           | 0.0%     | 0          | 0.00     | 0           | 0.0%     | 0          | 0.0%     | 0           | 0.0%     |
| ISLANDER         |             |             |             |          |            |          |             |          |            |          |             |          |
| <u>UNKNOWN</u>   | <u>17</u>   | <u>3.6%</u> | <u>14</u>   | 3.0%     | <u>12</u>  | 2.5%     | <u>12</u>   | 2.6%     | <u>15</u>  | 3.5%     | <u>20</u>   | 4.6%     |
| TOTALS           | 477         | 100%        | 472         | 100%     | 471        | 100%     | 460         | 100%     | 434        | 100%     | 437         | 100%     |

Hispanics and African Americans are well represented in classified support positions. Underrepresentation is evident in the other minority categories of Native American, Asian, Filipino, Multi-Racial, and Pacific Islander in respect to current SMC Classified Support personnel but overall the statistics are improving.

Classified Support by Ethnicity – 2009-2014

Females outnumber males within the classified support employment category.

FEMALE: 52.86% (231)
MALE: 47.14% (206)