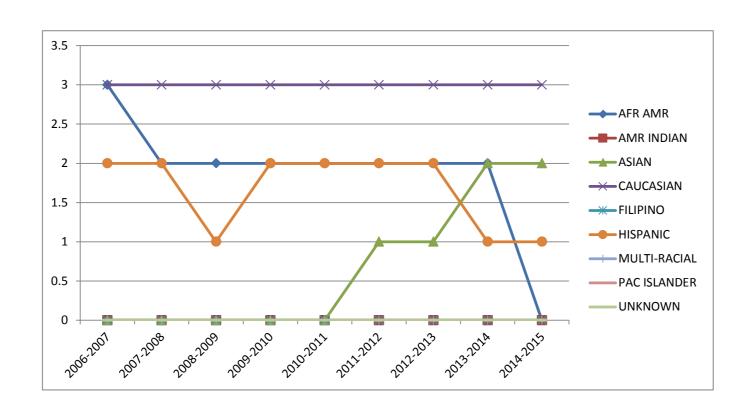

# **Community College Police Officers**

There are nine (9) police officers at the time of this report. Recruitments are ongoing for officers. SMC community college police officers continue to best reflect ethnic diversity with 33.3% Hispanic, 33.3% Caucasian, 11.11% Asian and 22.2% African American. Refer to the SMC Employees: Community College Police Officers section.

## SMC COMMUNITY COLLEGE POLICE OFFICERS

Recruitment for community college police officers is continuous. It is anticipated that more police officers will be hired by the District. The SMC Police Officers are sworn classified employees with their own bargaining unit that is separate from the classified support employees. The SMC Police Officer ethnicity and gender statistics are still reported under classified support staff. For the purpose of this report, racial and ethnic data is listed below:

| <b>Ethnicity</b> | <u>Fall</u> | 2009     | <u>Fall</u> | 2010     | <u>Fal</u> | l 2011   | <u>Fall</u> | 2012     | <u>Fall</u> | 2013     | <u>Fal</u> | l <u>2014</u> |
|------------------|-------------|----------|-------------|----------|------------|----------|-------------|----------|-------------|----------|------------|---------------|
|                  | No.         | <u>%</u> | No.         | <u>%</u> | No.        | <u>%</u> | No.         | <u>%</u> | No.         | <u>%</u> | No.        | <u>%</u>      |
| AFR AMR          | 3           | 27.3%    | 3           | 27.3%    | 3          | 27.3%    | 1           | 11.1%    | 1           | 12.5%    | 2          | 22.2%         |
| AMR IND          | 0           | 0.0%     | 0           | 0.0%     | 0          | 0.0%     | 0           | 0.0%     | 0           | 0.0%     | 0          | 0.0%          |
| ASIAN            | 0           | 0.0%     | 0           | 0.0%     | 0          | 0.0%     | 1           | 11.1%    | 1           | 12.5%    | 1          | 11.1%         |
| CAUCASIAN        | 4           | 36.4%    | 4           | 36.4%    | 5          | 45.5%    | 3           | 33.3%    | 3           | 37.5%    | 3          | 33.3%         |
| FILIPINO         | 0           | 0.00%    | 0           | 0.00%    | 0          | 0.0%     | 0           | 0.0%     | 0           | 0.0%     | 0          | 0.0%          |
| HISPANIC         | 4           | 36.4%    | 4           | 36.4%    | 3          | 27.3%    | 4           | 44.4%    | 3           | 37.5%    | 3          | 33.3%         |
| MULTI-<br>RACIAL | 0           | 0.0%     | 0           | 0.0%     | 0          | 0.0%     | 0           | 0.0%     | 0           | 0.0%     | 0          | 0.0%          |
| PAC<br>ISLANDER  | 0           | 0.0%     | 0           | 0.0%     | 0          | 0.0%     | 0           | 0.0%     | 0           | 0.0%     | 0          | 0.0%          |
| <u>UNKNOWN</u>   | <u>0</u>    | 0.0%     | <u>0</u>    | 0.0%     | <u>0</u>   | 0.0%     | <u>0</u>    | 0.0%     | <u>0</u>    | 0.0%     | <u>0</u>   | 0.0%          |
| TOTALS           | 11          | 100%     | 11          | 100%     | 11         | 100%     | 9           | 100%     | 8           | 100%     | 9          | 100%          |

College Police Officer Ethnicity 2009-2014

As of Fall Semester 2014 there is one female officer (11.11%) and eight male officers (88.89%).