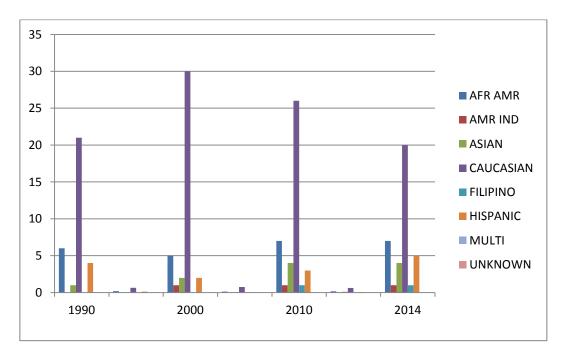

# CLASSIFIED MANAGERS 1990-2014

In 1990, 65.6% of Classified Managers identified as Caucasian/White. In 2014 the percentage decreased to 52.6% Caucasian. This has meant that there has been an incremental increase in the ethnic diversity of classified managers. The percentage of Hispanic Classified Managers went from 12.50% in 1990 to 13.2% in 2014. Another more prominent increase is seen with Asian Classified Managers who went from 3.13% to 10.5% during the same time period.

| <b>Ethnicity</b> |          | <u>1990</u> |          | <u>2000</u> |          | <u>2010</u> | <u>2</u> | 014   |
|------------------|----------|-------------|----------|-------------|----------|-------------|----------|-------|
| AFR AMR          | 6        | 18.7%       | 5        | 12.5%       | 7        | 16.7%       | 7        | 18.4% |
| AMR IND          | 0        | 0.0%        | 1        | 2.5%        | 1        | 2.4%        | 1        | 2.6%  |
| ASIAN            | 1        | 3.1%        | 2        | 5.0%        | 4        | 9.5%        | 4        | 10.5% |
| CAUCASIAN        | 21       | 65.6%       | 30       | 75.0%       | 26       | 61.9%       | 20       | 52.6% |
| FILIPINO         | 0        | 0.0%        | 0        | 0.0%        | 1        | 2.4%        | 1        | 2.6%  |
| HISPANIC         | 4        | 12.5%       | 2        | 5.0%        | 3        | 7.1%        | 5        | 13.2% |
| MULTI            | 0        | 0.0%        | 0        | 0.0%        | 0        | 0.0%        | 0        | 0.0%  |
| PAC ISLANDER     | 0        | 0.0%        | 0        | 0.0%        | 0        | 0.0%        | 0        | 0.0%  |
| <u>UNKNOWN</u>   | <u>0</u> | 0.0%        | <u>0</u> | 0.0%        | <u>0</u> | 0.0%        | <u>0</u> | 0.0%  |
| Totals           | 32       | 100%        | 40       | 100%        | 42       | 100%        | 38       | 100%  |

Classified Managers Ethnicity 1990-2014