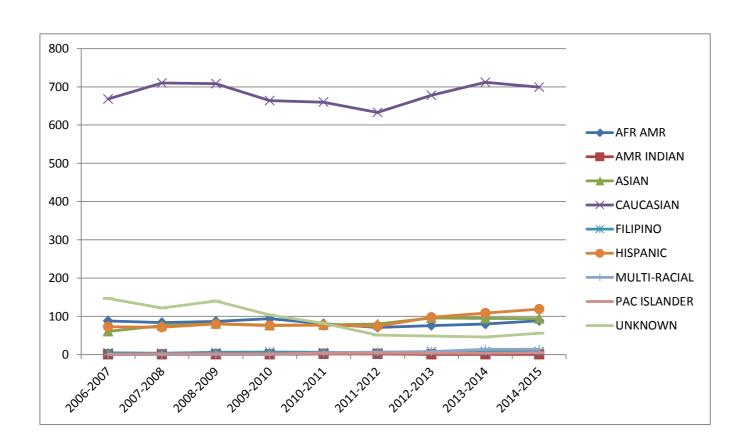

# SMC EMPLOYEES: PART-TIME FACULTY

| <b>Ethnicity</b> | <u>Fall</u> | 2009         | <u>Fall</u> | 2010        | <u>Fall</u> | 2011        | <u>Fall</u> | 2012        | <u>Fall</u> | 2013     | <u>Fall</u> | 2014        |
|------------------|-------------|--------------|-------------|-------------|-------------|-------------|-------------|-------------|-------------|----------|-------------|-------------|
|                  | No.         | <u>%</u>     | <u>No.</u>  | <u>%</u>    | <u>No.</u>  | <u>%</u>    | No.         | <u>%</u>    | No.         | <u>%</u> | <u>No.</u>  | <u>%</u>    |
| AFR AMR          | 94          | 9.2%         | 81          | 8.2%        | 71          | 7.7%        | 76          | 7.5%        | 80          | 7.5%     | 89          | 8.2%        |
| AMR IND          | 1           | 0.1%         | 2           | 0.2%        | 2           | 0.2%        | 1           | 0.1%        | 1           | 0.1%     | 1           | 0.1%        |
| ASIAN            | 77          | 7.5%         | 78          | 7.9%        | 80          | 8.6%        | 96          | 9.4%        | 95          | 8.9%     | 94          | 8.7%        |
| CAUCASIAN        | 664         | 64.7%        | 660         | 66.4%       | 633         | 68.3%       | 678         | 66.6%       | 712         | 66.6%    | 699         | 64.4%       |
| FILIPINO         | 7           | 0.7%         | 6           | 0.6%        | 5           | 0.5%        | 8           | 0.8%        | 8           | 0.7%     | 8           | 0.7%        |
| HISPANIC         | 76          | 7.4%         | 77          | 7.8%        | 74          | 8.0%        | 98          | 9.6%        | 109         | 10.2%    | 119         | 11.0%       |
| MULTI-           | 1           | 0.1%         | 5           | 0.5%        | 7           | 0.8%        | 8           | 0.8%        | 14          | 1.3%     | 14          | 1.3%        |
| RACIAL           |             |              |             |             |             |             |             |             |             |          |             |             |
| PAC              | 2           | 0.2%         | 3           | 0.3%        | 4           | 0.4%        | 4           | 0.4%        | 4           | 0.4%     | 5           | 0.5%        |
| ISLANDER         |             |              |             |             |             |             |             |             |             |          |             |             |
| <u>UNKNOWN</u>   | <u>104</u>  | <u>10.1%</u> | <u>82</u>   | <u>8.3%</u> | <u>51</u>   | <u>5.5%</u> | <u>49</u>   | <u>4.8%</u> | <u>46</u>   | 4.3%     | <u>56</u>   | <u>5.2%</u> |
| TOTALS           | 1,026       | 100%         | 994         | 100%        | 927         | 100%        | 1,018       | 100%        | 1,069       | 100%     | 1,085       | 100%        |

Minority populations are under-represented within SMC's part-time faculty and are not reflective of either the SMC student or County of Los Angeles ethnic populations. This category has been a key resource for full-time faculty hires. A number of newly hired full-time, tenure track faculty come from the adjunct (part-time) faculty base. The influence is evident when reviewing the number of new full-time faculty hired since academic years 2007-2008 through 2014-2015. The following lists the percentage of part-time faculty members who transitioned from part-time status to full-time tenure track faculty members: