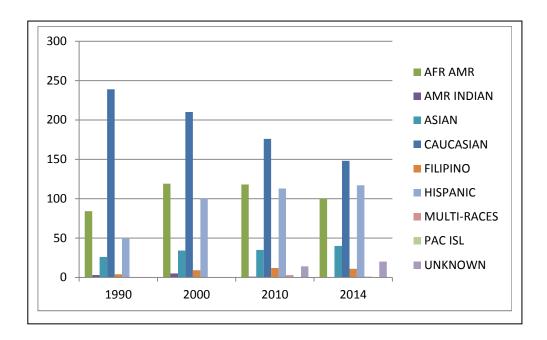

## CLASSIFIED SUPPORT PERSONNEL 1990-2014

Over the past three decades diversity outreach efforts have been most successful in the Classified Support Staff employment group. The applicant data does not indicate whether the applicants meet qualifications for the positions for which they applied; but, the fact that the District had a large number of ethnically diverse classified support personnel does suggest that the implementation of the online application system expanded the District's outreach which increased ethnic representation within this employment group. There has been an increase in the unknown ethnic data indicating that the employees chose not to self-identify their ethnicity.

| <b>Ethnicity</b> |          | <u> 1990</u> |          | <u> 2000</u> |           | <u> 2010</u> | <u>2</u>  | 2014  |
|------------------|----------|--------------|----------|--------------|-----------|--------------|-----------|-------|
| AFR AMR          | 84       | 20.69%       | 119      | 24.95%       | 118       | 25.00%       | 100       | 22.9% |
| AMR INDIAN       | 3        | 0.74%        | 5        | 1.05%        | 1         | 0.21%        | 0         | 0.0%  |
| ASIAN            | 26       | 6.40%        | 34       | 7.13%        | 35        | 7.42%        | 40        | 9.2%  |
| CAUCASIAN        | 239      | 58.87%       | 210      | 44.03%       | 176       | 37.29%       | 148       | 33.9% |
| FILIPINO         | 4        | 0.99%        | 9        | 1.89%        | 12        | 2.54%        | 11        | 2.5%  |
| HISPANIC         | 50       | 12.32%       | 100      | 20.96%       | 113       | 23.94%       | 117       | 26.8% |
| MULTI-RACES      | 0        | 0.00%        | 0        | 0.00%        | 3         | 0.64%        | 1         | 0.2%  |
| PAC ISL          | 0        | 0.00%        | 0        | 0.00%        | 0         | 0.00%        | 0         | 0.0%  |
| <u>UNKNOWN</u>   | <u>0</u> | 0.00%        | <u>0</u> | 0.00%        | <u>14</u> | <u>2.97%</u> | <u>20</u> | 4.6%  |
| TOTALS           | 406      | 100.00%      | 477      | 100.00%      | 472       | 100.00%      | 437       | 100%  |

Classified Support Personnel 1990-2014