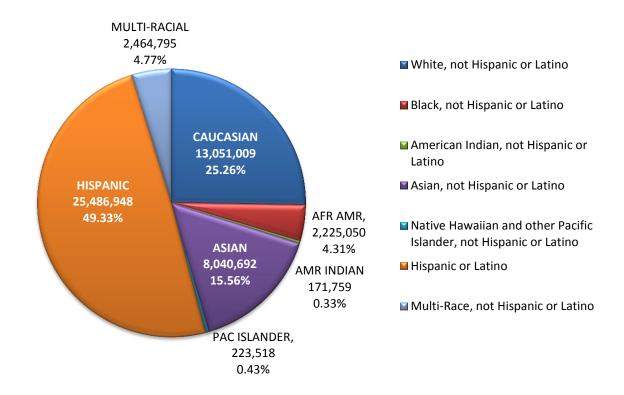

## DATA COLLECTION

Census information for the State of California and the County of Los Angeles was drawn from the website of the U.S. Census Bureau<sup>3</sup> as well as the California Department of Finance<sup>4</sup>. Population projections for 2014 based on the 2010 Census, indicate an overall population increase to 38,802,500 - a 4.2% increase between April 1, 2010 and July 1, 2014. The percentage of change in California's population by race is highlighted in Appendix 1.

Los Angeles County population projection shows that as of July 1, 2014 the county population will have grown by 298,041 persons over the 2010 Census numbers to 10,116,705, a 3.0% increase. In 2014 persons of Hispanic or Latino origin compromised 48.4% of the total population...an increase from 47.74% in 2010. The percentage of female residents remained steady at 50.7% of the county which is just over half of the total population.