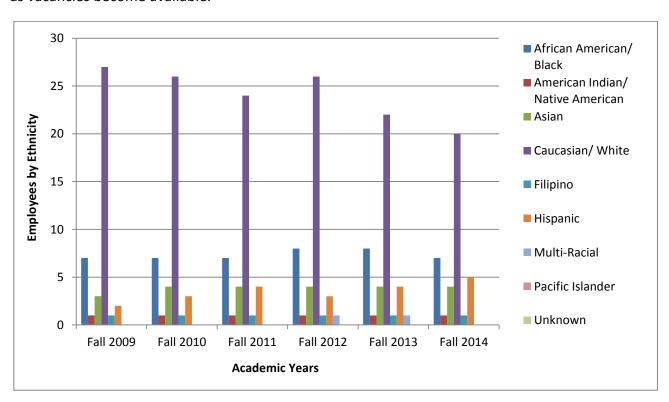

# SMC EMPLOYEES: CLASSIFIED MANAGERS

| <b>Ethnicity</b> | <u>Fall</u> | 2009     | <u>Fal</u> | l 2010   | <u>Fall</u> | 2011     | <u>Fal</u> | 2012     | <u>Fal</u> | l 2013   | <u>Fal</u> | l 2014   |
|------------------|-------------|----------|------------|----------|-------------|----------|------------|----------|------------|----------|------------|----------|
|                  | No.         | <u>%</u> | No.        | <u>%</u> | No.         | <u>%</u> | No.        | <u>%</u> | No.        | <u>%</u> | No.        | <u>%</u> |
| AFR AMR          | 7           | 17.1%    | 7          | 16. 7%   | 7           | 17.1%    | 8          | 18.2%    | 8          | 19.5%    | 7          | 18.4%    |
| AMR IND          | 1           | 2.4%     | 1          | 2.4%     | 1           | 2.4%     | 1          | 2.3%     | 1          | 2.4%     | 1          | 2.6%     |
| ASIAN            | 3           | 7.3%     | 4          | 9.5%     | 4           | 9.8%     | 4          | 9.1%     | 4          | 9.8%     | 4          | 10.5%    |
| CAUCASIAN        | 27          | 65.9%    | 26         | 61.9%    | 24          | 58.5%    | 26         | 59.1%    | 22         | 53.7%    | 20         | 52.6%    |
| FILIPINO         | 1           | 2.4%     | 1          | 2.4%     | 1           | 2.4%     | 1          | 2.3%     | 1          | 2.4%     | 1          | 2.6%     |
| HISPANIC         | 2           | 4.9%     | 3          | 7.1%     | 4           | 9.8%     | 3          | 6.8%     | 4          | 9.8%     | 5          | 13.2%    |
| MULTI-<br>RACIAL | 0           | 0.0%     | 0          | 0.0%     | 0           | 0.0%     | 1          | 2.3%     | 1          | 2.4%     | 0          | 0.0%     |
| PAC<br>ISLANDER  | 0           | 0.0%     | 0          | 0.0%     | 0           | 0.0%     | 0          | 0.0%     | 0          | 0.0%     | 0          | 0.0%     |
| <u>UNKNOWN</u>   | <u>0</u>    | 0.0%     | <u>0</u>   | 0.0%     | <u>0</u>    | 0.0%     | <u>0</u>   | 0.0%     | <u>0</u>   | 0.0%     | <u>0</u>   | 0.0%     |
| TOTALS           | 41          | 100%     | 42         | 100%     | 41          | 100%     | 44         | 100%     | 41         | 100%     | 38         | 100%     |

This category remained less racially and ethnically diverse compared to college employees overall and the data indicates that more outreach is needed to qualified non-Caucasian/White populations as vacancies become available.

Classified Managers by Ethnicity – 2009-2014

In Fall 2012, female classified anagers are outnumbered by male managers two to one based on a total manager count of 44 within this employment category.

FEMALE: 37.21% (16) MALE: 62.79% (27)

Over the next two years, the number of classified managers decreased from 44 to 41 in 2013 and from 41 to 38 in 2014. In 2014, male classified managers comprised 71.05 % (27) of the group, and female classified managers 28.95% (11).