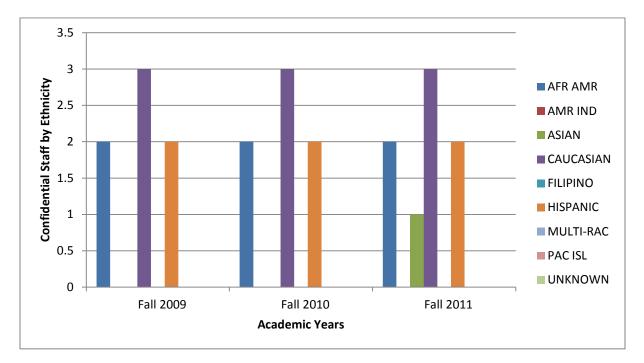

### SMC EMPLOYEES: CONFIDENTIAL SUPPORT STAFF

| 25.00%                        |
|-------------------------------|
| 0.00%                         |
| L2.50%                        |
| 37.50%                        |
| 0.00%                         |
| 25.00%                        |
| 0.00%                         |
| 0.00%                         |
| 0.00%                         |
| 0<br>L2<br>37<br>0<br>25<br>0 |

Confidential Support Staff by Ethnicity - 2009-2011

### GENDER

All eight employees designated as confidential are female.