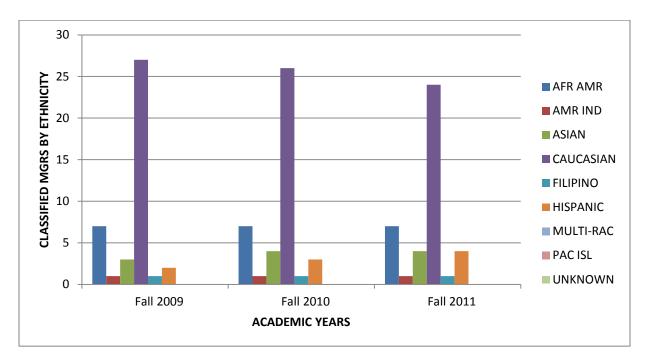

#### SMC EMPLOYEES: CLASSIFIED MANAGERS

| Ethnicity                   | Fall 2009 | %      | Fall 2010 | %      | Fall 2011 | %      |
|-----------------------------|-----------|--------|-----------|--------|-----------|--------|
| ◊ - African American/Black  | 7         | 25.93% | 7         | 16.67% | 7         | 17.07% |
| ◊ - American Indian/Nat. Am | 1         | 2.44%  | 1         | 2.38%  | 1         | 2.44%  |
| ◊ - Asian                   | 3         | 7.32%  | 4         | 9.52%  | 4         | 9.76%  |
| ◊ - Caucasian/White         | 27        | 65.85% | 26        | 61.90% | 24        | 58.54% |
| ◊ - Filipino                | 1         | 2.44%  | 1         | 2.38%  | 1         | 2.44%  |
| ◊ - Hispanic                | 2         | 4.88%  | 3         | 7.14%  | 4         | 9.74%  |
| ◊ - Multi-Racial            | 0         | 0.00%  | 0         | 0.00%  | 0         | 0.00%  |
| ◊ - Pacific Islander        | 0         | 0.00%  | 0         | 0.00%  | 0         | 0.00%  |
| ◊ - Unknown                 | 0         | 0.00%  | 0         | 0.00%  | 0         | 0.00%  |

This category is less racially and ethnically diverse compared to college employees overall and the data indicates that more outreach is needed to our Hispanic and Asian populations as vacancies become available.

Classified Managers by Ethnicity – 2009-2011

#### GENDER

In contrast to academic administrators, female classified managers are outnumbered by male managers two to one:

FEMALE: 34.15% (14) MALE: 65.85% (27)