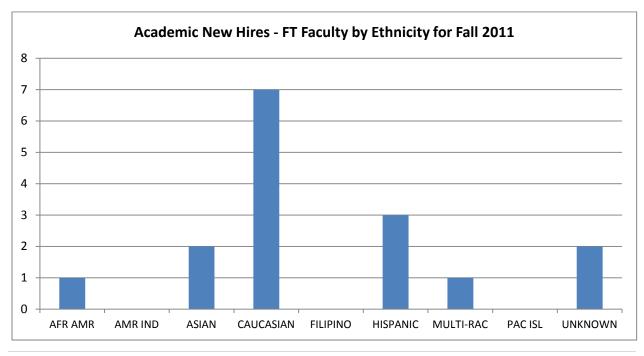

#### ACADEMIC NEW HIRE INFORMATION FOR FALL 2011

New Hires:

Sixteen (16) Full-Time Faculty were hired to start employment in Fall 2011.

| Ethnicity                   | Fall 2011 |
|-----------------------------|-----------|
| ◊ - African American/Black  | 1         |
| ◊ - American Indian/Nat. Am | 0         |
| ◊ - Asian                   | 2         |
| ◊ - Caucasian/White         | 7         |
| ◊ - Filipino                | 0         |
| ◊ - Hispanic                | 3         |
| ◊ - Multi-Racial            | 1         |
| ◊ - Pacific Islander        | 0         |
| ◊ - Unknown                 | 2         |
|                             |           |

There are 11 females and 5 males.

**21** | Page

Tenures:

There were 15 Full-Time faculty members who achieved tenure during Fall 2011.

| Ethnicity                   | Fall 2011 |
|-----------------------------|-----------|
| ◊ - African American/Black  | 3         |
| ◊ - American Indian/Nat. Am | 0         |
| ◊ - Asian                   | 3         |
| ◊ - Caucasian/White         | 5         |
| ◊ - Filipino                | 0         |
| ◊ - Hispanic                | 1         |
| ◊ - Multi-Racial            | 0         |
| ◊ - Pacific Islander        | 0         |
| ◊ - Unknown                 | 3         |