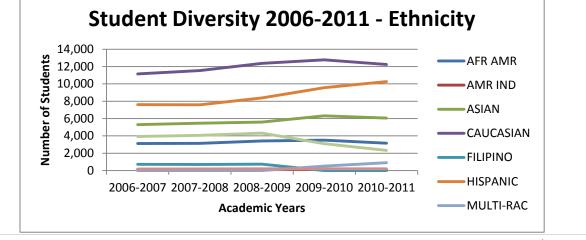

#### STUDENT DIVERSITY

In reviewing Fall 2009 and Fall 2010 student race and ethnicity population data number of students identifying themselves as Hispanic and Multi-Racial increased. SMC Students identifying themselves as African American, American Indian/Native American, Asian, Caucasian, Pacific Islander and Unknown decreased.

Student diversity and gender statistics for 2009-2010 and 2010-2011 were:

| Ethnicity                           | Fall 2009 | %      | Fall 2010 | %      |
|-------------------------------------|-----------|--------|-----------|--------|
| ◊ - African American/Black          | 3,502     | 9.71%  | 3,106     | 8.97%  |
| ◊ - American Indian/Native American | 120       | 0.33%  | 93        | 0.26%  |
| ◊ - Asian                           | 6,305     | 17.48% | 6,059     | 17.20% |
| ◊ - Caucasian/White                 | 12,768    | 35.40% | 12,235    | 34.73% |
| ◊ - Filipino                        | 0         | 0.00%  | 0         | 0.00%  |
| ◊- Hispanic                         | 9,558     | 26.50% | 10,262    | 29.13% |
| ◊ - Multi-Racial                    | 517       | 1.43%  | 894       | 2.54%  |
| ◊ - Pacific Islander                | 198       | 0.555% | 204       | 0.58%  |
| ◊ - Unknown                         | 3,098     | 8.59%  | 2,325     | 6.60%  |