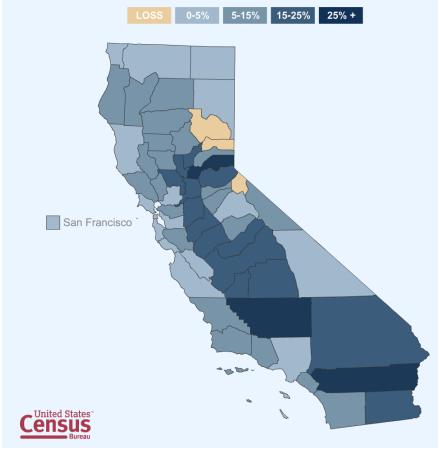

### Appendix 1

State of California Census 2010

#### **2010 CENSUS RESULTS**

# California STATE POPULATION: 37,253,956

#### **POPULATION CHANGE BY COUNTY: 2000-2010**

#### STATE POPULATION BY RACE CALIFORNIA: 2010

🖉 BACK TO U.S. MAP

| PERCENT OF POPULATION                         | CHANGE 2000-2010   |
|-----------------------------------------------|--------------------|
| White alone 57.6%                             | 6.4% 🕇             |
| Black or African American alone               | 1.6% 🕇             |
| American Indian and Alaska Native alone       | 8.8% 🕇             |
| Asian alone                                   | 31.5% 🕇            |
| Native Hawaiian and Other Pacific Islander al | one 23.4% <b>†</b> |
| Some Other Race alone                         | 11.2% 🕇            |
| Two or More Races                             | 12.9% 🕇            |

#### STATE POPULATION BY HISPANIC OR LATINO ORIGIN CALIFORNIA: 2010

| PERCENT OF POPULATION        | CHANGE 2000-2010 |
|------------------------------|------------------|
| Hispanic or Latino           | 27.8% 🕇          |
| Not Hispanic or Latino 62.4% | 1.5% 🕇           |