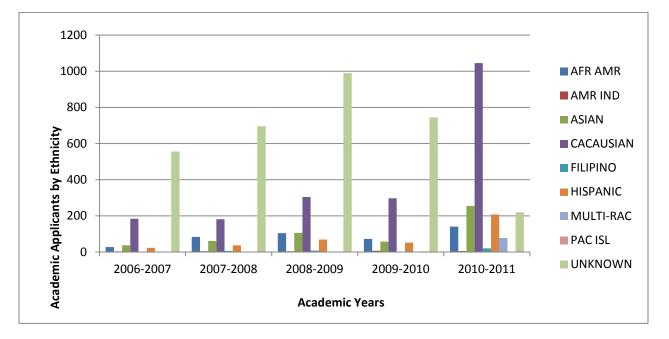

#### ACADEMIC APPLICANT POOLS

In comparing academic applicant pool data for Fall 2006 through Fall 2011, applicants who did not response to the EEO survey form seriously outnumber applicants who chose to self identify ethnicity. With the implementation of PeopleAdmin, the internet based applicant tracking system during Spring 2011, the tremendous increase in applicants identifying themselves as Caucasian more than tripled. Though more applicants identified themselves as Asian, Hispanic and African American respectively, it is apparent that the majority of "unknown" applicants are Caucasian.

Academic applications for positions filled effective Fall 2011 increased by 62.67% (735). Also, male applicants outnumbered female applicants for the past two year recruiting cycles.

Academic Applicants by Ethnicity – 2006 – 2011