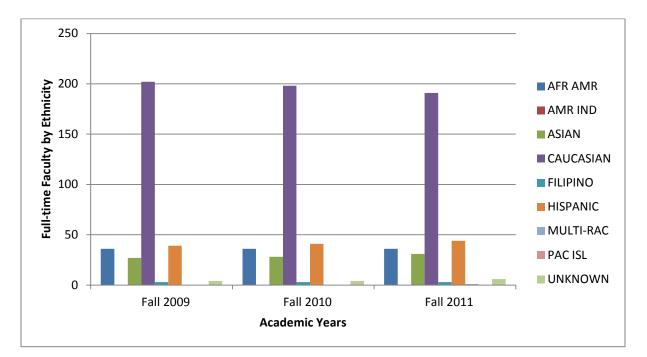

#### SMC EMPLOYEES: FULL-TIME FACULTY

| Ethnicity                   | Fall 2009 | %      | Fall 2010 | %      | Fall 2011 | %      |
|-----------------------------|-----------|--------|-----------|--------|-----------|--------|
| ◊ - African American/Black  | 36        | 11.58% | 36        | 11.61% | 36        | 11.54% |
| ◊ - American Indian/Nat. Am | 0         | 0.00%  | 0         | 0.00%  | 0         | 0.00%  |
| ◊ - Asian                   | 27        | 8.68%  | 28        | 9.03%  | 30        | 9.94%  |
| ◊ - Caucasian/White         | 202       | 64.95% | 198       | 63.87% | 191       | 61.22% |
| ◊ - Filipino                | 3         | 1.49%  | 3         | 1.52%  | 3         | 1.57%  |
| ◊ - Hispanic                | 39        | 12.54% | 41        | 13.23% | 44        | 14.10% |
| ◊ - Multi-Racial            | 0         | 0.00%  | 0         | 0.00%  | 1         | 0.32%  |
| ◊ - Pacific Islander        | 0         | 0.00%  | 0         | 0.00%  | 0         | 0.00%  |
| ◊ - Unknown                 | 4         | 1.29%  | 4         | 1.29%  | 6         | 1.92%  |

Minority populations are under-represented within SMC's Full-Time faculty. However, there were gains made to diversification with the new faculty hires for Fall 2011.

Full-time Faculty by Ethnicity – 2009 - 2011

#### GENDER

There are 50 more full-time faculty females to full-time faculty males.

FEMALES: 58.01% (181) MALES: 41.99% (131)