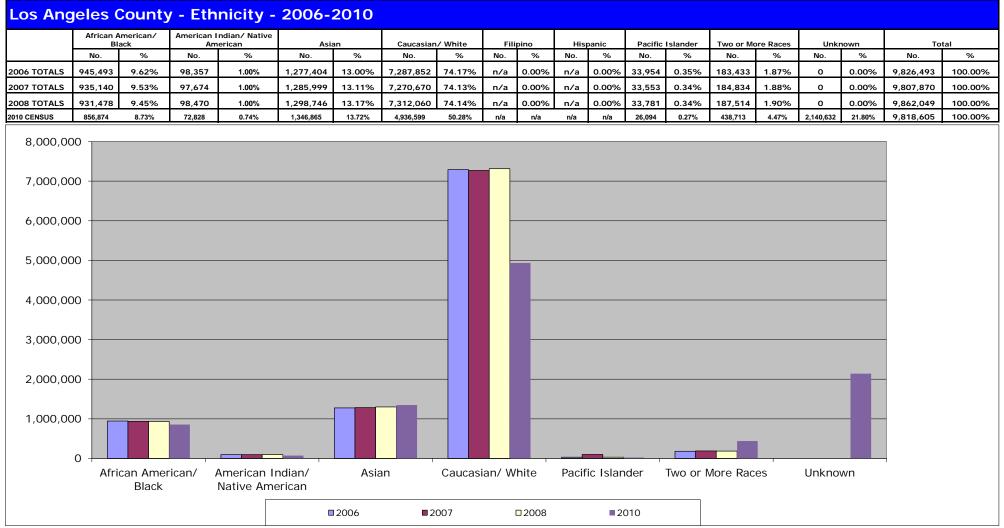

# Appendix 2

County of Los Angeles Census 2010

Note: Hispanics may be of any race, so also are included in applicable race categories

Note: Hispanic origin is considered an ethnicity, not a race.

Sources:

| Los Angeles County - Hispanic/Non-Hispanic<br>2006-2010 |           |        |           |        |           |         |  |  |  |
|---------------------------------------------------------|-----------|--------|-----------|--------|-----------|---------|--|--|--|
| HISPANIC NON-HISPANIC TOTAL                             |           |        |           |        |           |         |  |  |  |
|                                                         | No.       | %      | No.       | %      | No.       | %       |  |  |  |
| 2006 TOTALS                                             | 4,620,110 | 47.02% | 5,206,383 | 52.98% | 9,826,493 | 100.00% |  |  |  |
| 2007 TOTALS                                             | 4,635,350 | 47.26% | 5,172,520 | 52.74% | 9,807,870 | 100.00% |  |  |  |
| 2008 TOTALS                                             | 4,702,785 | 47.69% | 5,159,264 | 52.31% | 9,862,049 | 100.00% |  |  |  |
| 2010 CENSUS                                             | 4,687,889 | 47.74% | 5,130,716 | 52.26% | 9,818,605 | 100.00% |  |  |  |