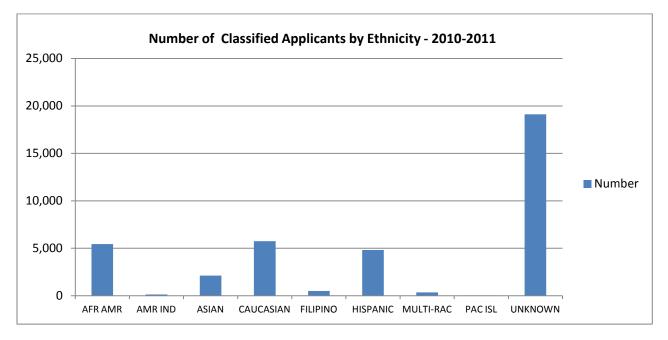

#### ACADEMIC APPLICANT POOLS

In comparing academic applicant pool data for Fall 2006 through Fall 2011, applicants who did not response to the EEO survey form seriously outnumber applicants who chose to self identify ethnicity. With the implementation of PeopleAdmin, the internet based applicant tracking system during Spring 2011, the tremendous increase in applicants identifying themselves as Caucasian more than tripled. Though more applicants identified themselves as Asian, Hispanic and African American respectively, it is apparent that the majority of "unknown" applicants are Caucasian.

Academic applications for positions filled effective Fall 2011 increased by 62.67% (735). Also, male applicants outnumbered female applicants for the past two year recruiting cycles.

Academic Applicants by Ethnicity – 2006 – 2011

#### CLASSIFIED APPLICANT POOLS

The Personnel Commission Office manages classified employment processes. It uses NEOGOV as its online application system to process classified employment applications. This past year a total of 38,236 classified applications were processed of which 50% of the applicants did not self identify ethnicity. The large unknown response skews data results. However, based on the applicants who did complete the survey, it is apparent that the majority of applicants identifying ethnicity were Caucasian. The next ethnicity group narrowly following Caucasians in self identifying ethnicity was African American, then Hispanic applicants. These figures correlate with existing diversity data for current classified employees.

Classified Applicants by Ethnicity 2010-2011

The high volume of applicants in all classified categories is an indicator of the overall downturn in economic climate within the State of California. Unfortunately, the caliber of applicant pools is not known until testing and selection processes are initiated.