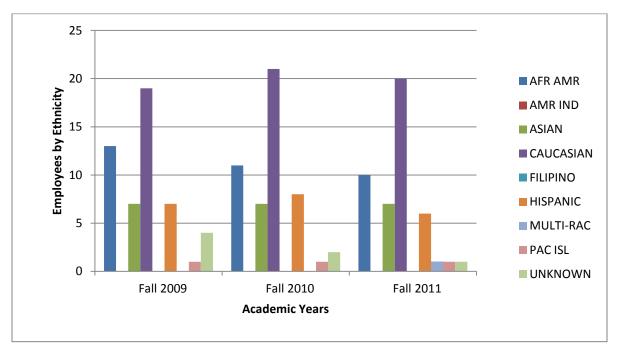

#### SMC EMPLOYEES: ACADEMIC ADMINISTRATORS

| Ethnicity                   | Fall 2009 | %      | Fall 2010 | %      | Fall 2011 | %      |
|-----------------------------|-----------|--------|-----------|--------|-----------|--------|
| ◊ - African American/Black  | 13        | 25.49% | 10        | 22%    | 10        | 21.74% |
| ◊ - American Indian/Nat. Am | 0         | 0.00%  | 0         | 0.00%  | 0         | 0.00%  |
| ◊ - Asian                   | 7         | 13.73% | 7         | 14.00% | 7         | 15.22% |
| ◊ - Caucasian/White         | 19        | 37.25% | 21        | 42.00% | 20        | 43.48% |
| ◊ - Filipino                | 0         | 0.00%  | 0         | 0.00%  | 0         | 0.00%  |
| ◊ - Hispanic                | 7         | 13.73% | 8         | 16.00% | 6         | 13.04% |
| ◊ - Multi-Racial            | 0         | 0.00%  | 0         | 0.00%  | 1         | 2.17%  |
| ◊ - Pacific Islander        | 1         | 1.96%  | 1         | 2.00%  | 1         | 2.17%  |
| ◊ - Unknown                 | 4         | 7.84%  | 2         | 4.00%  | 1         | 2.17%  |

Academic Administrators by Ethnicity – 2009-2011

Though the number of Unknown respondents decreased, the data indicates that Hispanic and Asian populations could be better represented within SMC's academic administrators.