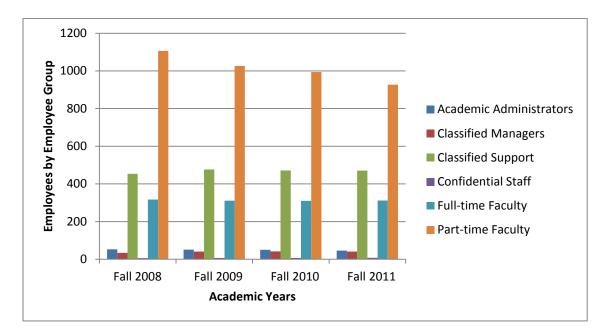

The graph below shows SMC employees spread from Fall 2008 through Fall 2011.

| <u>SMC </u> | Employee Totals          | Fall 2008 | Fall 2009 | Fall 2010 | Fall 2011 |
|-------------|--------------------------|-----------|-----------|-----------|-----------|
| _           |                          |           |           | - 0       |           |
| 0           | Academic Administrators: | 53        | 51        | 50        | 46        |
| ٥           | Classified Managers:     | 34        | 41        | 42        | 41        |
| ٥           | Classified Support:      | 454       | 477       | 472       | 471       |
| ٥           | Confidential Staff       | 6         | 7         | 7         | 8         |
| ٥           | Full-Time Faculty:       | 317       | 311       | 310       | 312       |
| ٥           | Part-Time Faculty:       | 1,106     | 1,026     | 994       | 927       |

SMC Employee Groups – Ethnicity 2008-2011