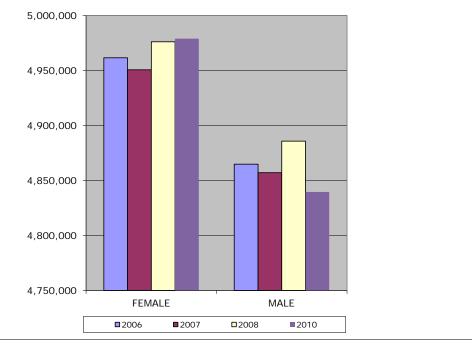

US Census Bureau: Profile of General Population and Housing Characteristics: 2010

| Los Angeles County - Gender<br>2006-2010 |           |        |           |        |           |         |  |  |  |
|------------------------------------------|-----------|--------|-----------|--------|-----------|---------|--|--|--|
| FEMALE MALE TOTAL                        |           |        |           |        |           |         |  |  |  |
|                                          | No.       | %      | No.       | %      | No.       | %       |  |  |  |
| 2006 TOTALS                              | 4,961,671 | 50.49% | 4,864,822 | 49.51% | 9,826,493 | 100.00% |  |  |  |
| 2007 TOTALS                              | 4,950,718 | 50.48% | 4,857,152 | 49.52% | 9,807,870 | 100.00% |  |  |  |
| 2008 TOTALs                              | 4,976,184 | 50.46% | 4,885,865 | 49.54% | 9,862,049 | 100.00% |  |  |  |
| 2010 CENSUS                              | 4,978,951 | 50.71% | 4,839,654 | 49.29% | 9,818,605 | 100.00% |  |  |  |