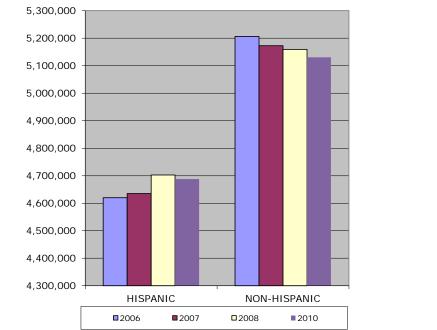

| Los Angeles County - Hispanic/Non-Hispanic<br>2006-2010 |           |        |           |        |           |         |  |  |  |
|---------------------------------------------------------|-----------|--------|-----------|--------|-----------|---------|--|--|--|
| HISPANIC NON-HISPANIC TOTAL                             |           |        |           |        |           |         |  |  |  |
|                                                         | No.       | %      | No.       | %      | No.       | %       |  |  |  |
| 2006 TOTALS                                             | 4,620,110 | 47.02% | 5,206,383 | 52.98% | 9,826,493 | 100.00% |  |  |  |
| 2007 TOTALS                                             | 4,635,350 | 47.26% | 5,172,520 | 52.74% | 9,807,870 | 100.00% |  |  |  |
| 2008 TOTALS                                             | 4,702,785 | 47.69% | 5,159,264 | 52.31% | 9,862,049 | 100.00% |  |  |  |
| 2010 CENSUS                                             | 4,687,889 | 47.74% | 5,130,716 | 52.26% | 9,818,605 | 100.00% |  |  |  |