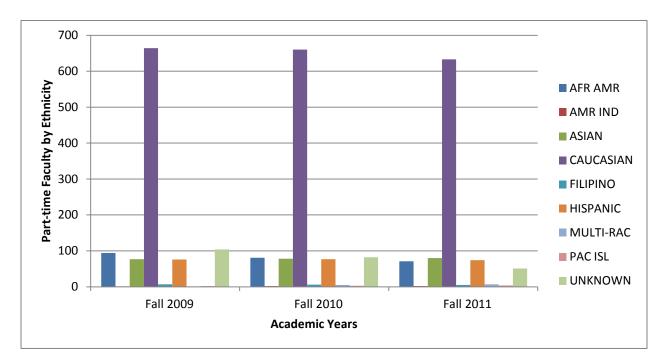

### SMC EMPLOYEES: PART-TIME FACULTY

| Ethnicity                   | Fall 2009 | %      | Fall 2010 | %      | Fall 2011 | %      |
|-----------------------------|-----------|--------|-----------|--------|-----------|--------|
| ◊ - African American/Black  | 94        | 9.16%  | 81        | 8.15%  | 71        | 7.66%  |
| ◊ - American Indian/Nat. Am | 1         | 0.10%  | 2         | 0.20%  | 2         | 0.22%  |
| ◊ - Asian                   | 77        | 7.50%  | 78        | 7.85%  | 80        | 8.63%  |
| ◊ - Caucasian/White         | 664       | 64.72% | 660       | 66.40% | 633       | 68.28% |
| ◊ - Filipino                | 7         | 0.68%  | 6         | 0.60%  | 5         | 0.54%  |
| ◊ - Hispanic                | 76        | 7.41%  | 77        | 7.75%  | 74        | 7.98%  |
| ◊ - Multi-Racial            | 1         | 0.10%  | 5         | 0.50%  | 7         | 0.76%  |
| ◊ - Pacific Islander        | 2         | 0.19%  | 3         | 0.30%  | 4         | 0.43%  |
| ◊ - Unknown                 | 104       | 10.14% | 82        | 8.25%  | 51        | 5.58%  |

Minority populations are under-represented within SMC's Part-Time faculty.

Part-time Faculty by Ethnicity – 2009 - 2011

#### GENDER

As with full-time faculty, female part-time faculty members outnumber their male counterparts. Females represent 53.29% (494) of part-time faculty and males represent 46.71% (433).

FEMALES: 53.29% (494) MALES: 46.71% (433)