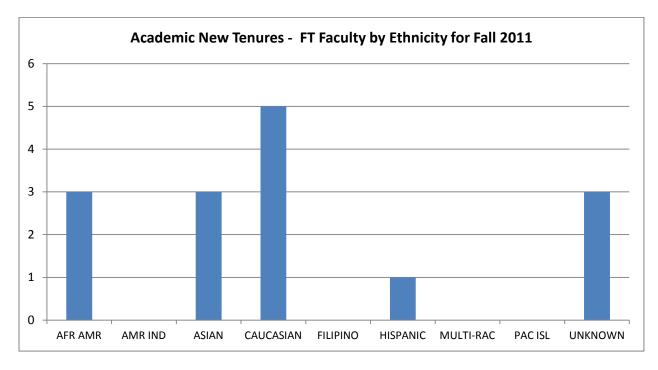

There are 11 females and 5 males.

**21** | Page

Tenures:

There were 15 Full-Time faculty members who achieved tenure during Fall 2011.

| Ethnicity                   | Fall 2011 |
|-----------------------------|-----------|
| ◊ - African American/Black  | 3         |
| ◊ - American Indian/Nat. Am | 0         |
| ◊ - Asian                   | 3         |
| ◊ - Caucasian/White         | 5         |
| ◊ - Filipino                | 0         |
| ◊ - Hispanic                | 1         |
| ◊ - Multi-Racial            | 0         |
| ◊ - Pacific Islander        | 0         |
| ◊ - Unknown                 | 3         |

There are 11 females and 4 males.