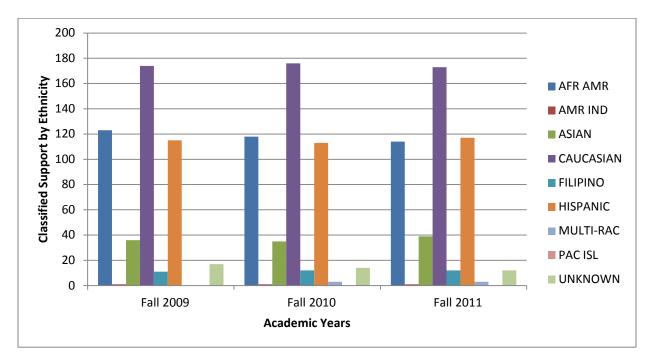

#### SMC EMPLOYEES: CLASSIFIED SUPPORT

| Ethnicity                   | Fall 2009 | %      | Fall 2010 | %      | Fall 2011 | %      |
|-----------------------------|-----------|--------|-----------|--------|-----------|--------|
| ◊ - African American/Black  | 123       | 25.79% | 118       | 25.00% | 114       | 24.20% |
| ◊ - American Indian/Nat. Am | 1         | 0.21%  | 1         | 0.21%  | 1         | 0.21%  |
| ◊ - Asian                   | 36        | 7.55%  | 35        | 7.42%  | 39        | 8.28%  |
| ◊ - Caucasian/White         | 174       | 36.48% | 176       | 37.29% | 173       | 36.73% |
| ◊ - Filipino                | 11        | 2.31%  | 12        | 2.54%  | 12        | 2.55%  |
| ◊ - Hispanic                | 115       | 24.11% | 113       | 23.94% | 117       | 24.84% |
| ◊ - Multi-Racial            | 0         | 0.00%  | 3         | 0.64%  | 3         | 0.64%  |
| ◊ - Pacific Islander        | 0         | 0.00%  | 0         | 0.00%  | 0         | 0.00%  |
| ◊ - Unknown                 | 17        | 3.56%  | 14        | 2.97%  | 12        | 2.55%  |

African Americans and Latinos are evenly represented in classified support positions. There is under-representation in the other minority categories (Native American, Asian, Filipino, Multi-Racial, Pacific Islander) in respect to current SMC Classified Support personnel.

Classified Support by Ethnicity – 2009-2011

#### GENDER

The gender numbers are nearly even with classified support staff. Females slightly outnumber males:

FEMALE: 51.80% (244)

MALE: 48.20% (227)

AGE

| Ages 20-29 | Ages 30-39 | Ages 40-49 | Ages 50-59 | Ages 60-69 | Ages 70-79 | 80+ |
|------------|------------|------------|------------|------------|------------|-----|
| 36         | 79         | 119        | 142        | 78         | 14         | 3   |