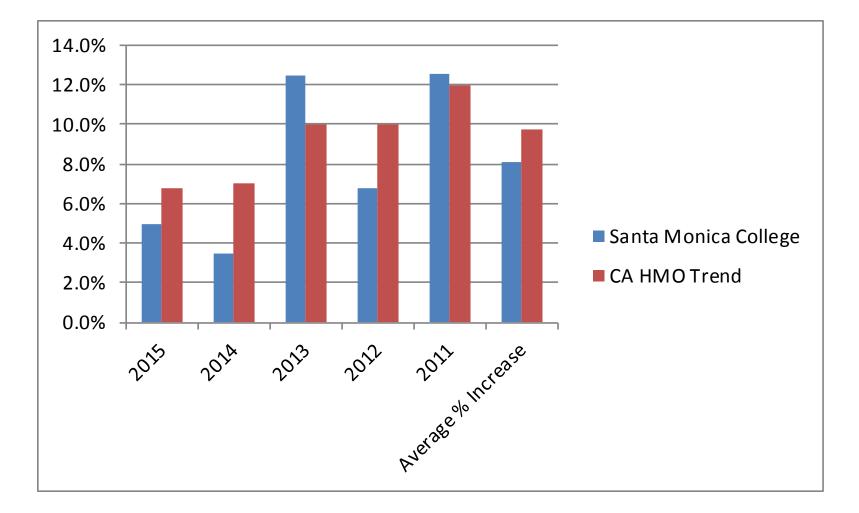

## 2015 Kaiser Medical Plan

| PRESCRIPTION DRUGS     Generic / Brand       Retail - 30 day supply     \$10 / \$10       Mail Order - up to 100 day supply     \$10 / \$10       MONTHLY RATES     Lives     Current       EE Only     376     \$578.02       EE + 1     13     \$1,156.05       EE + Family     4     \$1,635.80                                                                                                                                                                                                                                                                                                                                                                                                                                                                                                                                                                                                                                  | Medical Plan Benefits             |          | Kaiser HMO                                |  |
|-------------------------------------------------------------------------------------------------------------------------------------------------------------------------------------------------------------------------------------------------------------------------------------------------------------------------------------------------------------------------------------------------------------------------------------------------------------------------------------------------------------------------------------------------------------------------------------------------------------------------------------------------------------------------------------------------------------------------------------------------------------------------------------------------------------------------------------------------------------------------------------------------------------------------------------|-----------------------------------|----------|-------------------------------------------|--|
| Individual / Family   NONE     Annual Out-of-Pocket Maximum   \$1,500 / \$3,000     Individual / Family   \$10     Physician Office Visit   \$10     Specialist Copay   \$10     Preventative Care   No Charge     Lab and X-Ray   No Charge     Other lab and x-ray tests   No Charge     Hospitalization   No Charge     Inpatient   No Charge     Outpatient   \$10 Per Procedure     Emergency Room   \$10     Urgent Care Services   \$10     Durable Medical Equipment   20%     Chiropractic Care   \$10 / Visit     Acupuncture Care   \$10 / Visit     Generic / Brand   \$10 / Visit     (30 per Calendar Year Combined Chiro/A     PRESCRIPTION DRUGS   Generic / Brand     Retail - 30 day supply   \$10 / \$10     Mail Order - up to 100 day supply   \$10 / \$10     MONTHLY RATES   Lives   Current     EE Only   \$76   \$578.02     EE + 1   \$13   \$1,156.05     EE + Family   4   \$1,635.80     393   393   < |                                   |          | Current / Renewal                         |  |
| Individual / Family   NONE     Annual Out-of-Pocket Maximum   \$1,500 / \$3,000     Individual / Family   \$10     Physician Office Visit   \$10     Specialist Copay   \$10     Preventative Care   No Charge     Lab and X-Ray   No Charge     Other lab and x-ray tests   No Charge     Hospitalization   No Charge     Inpatient   No Charge     Outpatient   \$10 Per Procedure     Emergency Room   \$10     Urgent Care Services   \$10     Durable Medical Equipment   20%     Chiropractic Care   \$10 / Visit     Acupuncture Care   \$10 / Visit     Generic / Brand   \$10 / Visit     (30 per Calendar Year Combined Chiro/A     PRESCRIPTION DRUGS   Generic / Brand     Retail - 30 day supply   \$10 / \$10     Mail Order - up to 100 day supply   \$10 / \$10     MONTHLY RATES   Lives   Current     EE Only   \$76   \$578.02     EE + 1   \$13   \$1,156.05     EE + Family   4   \$1,635.80     393   393   < |                                   |          |                                           |  |
| Annual Out-of-Pocket Maximum     Individual / Family     Physician Office Visit     Specialist Copay     Preventative Care     Lab and X-Ray     CT, MRI, PET scans     Other lab and x-ray tests     Hospitalization     Inpatient     Outpatient     Emergency Room     Chiropractic Care     Acupuncture Care     Acupuncture Care     Retail - 30 day supply     Mail Order - up to 100 day supply     MontHLY RATES     EE Only     EE Only     EE + 1     EE + Family                                                                                                                                                                                                                                                                                                                                                                                                                                                         | Calendar Year Deductible          |          |                                           |  |
| Individual / Family   \$1,500 / \$3,000     Physician Office Visit   \$10     Specialist Copay   \$10     Preventative Care   No Charge     Lab and X-Ray   No Charge     CT, MRI, PET scans   No Charge     Other lab and x-ray tests   No Charge     Hospitalization   No Charge     Inpatient   No Charge     Outpatient   \$10 Per Procedure     Emergency Room   \$50     (Waived if admitted)   \$10     Urgent Care Services   \$10     Durable Medical Equipment   20%     Chiropractic Care   \$10 / Visit     Acupuncture Care   \$10 / Visit     (30 per Calendar Year Combined Chiro/A <b>PRESCRIPTION DRUGS</b> Generic / Brand     Retail - 30 day supply   \$10 / \$10     Mail Order - up to 100 day supply   \$10 / \$10     MoNTHLY RATES   Lives   Current     EE Only   376   \$578.02     EE + 1   13   \$1,156.05     EE + Family   4   \$1,635.80                                                            | Individual / Family               |          | NONE                                      |  |
| Physician Office Visit   \$10     Specialist Copay   \$10     Preventative Care   No Charge     Lab and X-Ray   No Charge     Other lab and x-ray tests   No Charge     Hospitalization   No Charge     Inpatient   No Charge     Outpatient   \$10 Per Procedure     Emergency Room   \$10 Per Procedure     Urgent Care Services   \$10     Durable Medical Equipment   20%     Chiropractic Care   \$10 / Visit     Acupuncture Care   \$10 / Visit     (30 per Calendar Year Combined Chiro/A <b>PRESCRIPTION DRUGS</b> Generic / Brand     Retail - 30 day supply   \$10 / \$10     Mail Order - up to 100 day supply   \$10 / \$10     MoNTHLY RATES   Lives   Current     EE Only   376   \$578.02     EE + 1   13   \$1,156.05     EE + Family   4   \$1,635.80     393   393   393                                                                                                                                         | Annual Out-of-Pocket Maximum      |          |                                           |  |
| Specialist Copay   \$10     Preventative Care   No Charge     Lab and X-Ray   No Charge     Other lab and x-ray tests   No Charge     Hospitalization   No Charge     Inpatient   No Charge     Outpatient   \$10 Per Procedure     Emergency Room   \$10     Urgent Care Services   \$10     Durable Medical Equipment   20%     Chiropractic Care   \$10 / Visit     Acupuncture Care   \$10 / Visit     Retail - 30 day supply   \$10 / Visit     Mail Order - up to 100 day supply   \$10 / \$10     MONTHLY RATES   Lives     EE Only   376     EE + 1   13     EE + Family   4     393                                                                                                                                                                                                                                                                                                                                        | Individual / Family               |          | \$1,500 / \$3,000                         |  |
| Specialist Copay   \$10     Preventative Care   No Charge     Lab and X-Ray   No Charge     Other lab and x-ray tests   No Charge     Hospitalization   No Charge     Inpatient   No Charge     Outpatient   \$10 Per Procedure     Emergency Room   \$10     Urgent Care Services   \$10     Durable Medical Equipment   20%     Chiropractic Care   \$10 / Visit     Acupuncture Care   \$10 / Visit     Retail - 30 day supply   \$10 / Visit     Mail Order - up to 100 day supply   \$10 / \$10     MONTHLY RATES   Lives     EE Only   376     EE + 1   13     EE + Family   4     393                                                                                                                                                                                                                                                                                                                                        |                                   |          |                                           |  |
| Preventative Care   No Charge     Lab and X-Ray   No Charge     Other lab and x-ray tests   No Charge     Hospitalization   No Charge     Inpatient   No Charge     Outpatient   \$10 Per Procedure     Emergency Room   \$50     Urgent Care Services   \$10     Durable Medical Equipment   20%     Chiropractic Care   \$10 / Visit     Acupuncture Care   \$10 / Visit     Retail - 30 day supply   \$10 / \$10     Mail Order - up to 100 day supply   \$10 / \$10     MoNTHLY RATES   Lives   Current     EE Only   376   \$578.02     EE + Family   4   \$1,635.80                                                                                                                                                                                                                                                                                                                                                           | Physician Office Visit            |          | \$10                                      |  |
| Lab and X-Ray   No Charge     Other lab and x-ray tests   No Charge     Hospitalization   No Charge     Inpatient   No Charge     Outpatient   \$10 Per Procedure     Emergency Room   \$50     Urgent Care Services   \$10     Durable Medical Equipment   20%     Chiropractic Care   \$10 / Visit     Acupuncture Care   \$10 / Visit     (30 per Calendar Year Combined Chiro/A     PRESCRIPTION DRUGS   Generic / Brand     Retail - 30 day supply   \$10 / \$10     Mail Order - up to 100 day supply   \$10 / \$10     MonthLy RATES   Lives   Current     EE Only   376   \$578.02     EE + 1   13   \$1,156.05     EE + Family   4   \$1,635.80                                                                                                                                                                                                                                                                            | Specialist Copay                  |          | \$10                                      |  |
| CT, MRI, PET scans   No Charge     Other lab and x-ray tests   No Charge     Hospitalization   No Charge     Inpatient   No Charge     Outpatient   \$10 Per Procedure     Emergency Room   \$50     Urgent Care Services   (waived if admitted)     Durable Medical Equipment   20%     Chiropractic Care   \$10 / Visit     Acupuncture Care   \$10 / Visit     (30 per Calendar Year Combined Chiro/A     Mail Order - up to 100 day supply   \$10 / \$10     Mail Order - up to 100 day supply   \$10 / \$10     EE Only   376   \$578.02     EE + 1   13   \$1,156.05     EE + Family   4   \$1,635.80                                                                                                                                                                                                                                                                                                                         | Preventative Care                 |          | No Charge                                 |  |
| Other lab and x-ray tests   No Charge     Hospitalization   No Charge     Inpatient   No Charge     Outpatient   \$10 Per Procedure     Emergency Room   \$50     Urgent Care Services   (waived if admitted)     Durable Medical Equipment   20%     Chiropractic Care   \$10 / Visit     Acupuncture Care   \$10 / Visit     Retail - 30 day supply   Generic / Brand     Mail Order - up to 100 day supply   \$10 / \$10     MONTHLY RATES   Lives   Current     EE Only   376   \$578.02     EE + 1   13   \$1,156.05     EE + Family   4   \$1,635.80                                                                                                                                                                                                                                                                                                                                                                          | Lab and X-Ray                     |          |                                           |  |
| Hospitalization   No Charge     Inpatient   \$10 Per Procedure     Emergency Room   \$50     Urgent Care Services   \$10     Durable Medical Equipment   20%     Chiropractic Care   \$10 / Visit     Acupuncture Care   \$10 / Visit     Brescription DRUGS   Generic / Brand     Retail - 30 day supply   \$10 / \$10     Mail Order - up to 100 day supply   \$10 / \$10     EE Only   376     EE Only   376     EE + 1   13     EE + Family   4     393                                                                                                                                                                                                                                                                                                                                                                                                                                                                         | CT, MRI, PET scans                |          | No Charge                                 |  |
| Inpatient   No Charge     Outpatient   \$10 Per Procedure     Emergency Room   \$50     Urgent Care Services   \$10     Durable Medical Equipment   20%     Chiropractic Care   \$10 / Visit     Acupuncture Care   \$10 / Visit     Retail - 30 day supply   \$10 / Visit     Mail Order - up to 100 day supply   \$10 / \$10     MONTHLY RATES   Lives   Current     EE Only   376   \$578.02     EE + 1   13   \$1,156.05     EE + Family   4   \$1,635.80                                                                                                                                                                                                                                                                                                                                                                                                                                                                       | Other lab and x-ray tests         |          | No Charge                                 |  |
| Outpatient\$10 Per ProcedureEmergency Room\$50Urgent Care Services(waived if admitted)Durable Medical Equipment20%Chiropractic Care\$10 / VisitAcupuncture Care\$10 / VisitRetail - 30 day supply\$10 / VisitMail Order - up to 100 day supply\$10 / \$10MONTHLY RATESLivesCurrentEE Only376\$578.02EE + 113\$11,156.05EE + Family4\$1,635.80393393                                                                                                                                                                                                                                                                                                                                                                                                                                                                                                                                                                                 | Hospitalization                   |          |                                           |  |
| Emergency Room\$50<br>(waived if admitted)Urgent Care Services\$10Durable Medical Equipment20%Chiropractic Care\$10 / VisitAcupuncture Care\$10 / VisitRetail - 30 day supplyGeneric / BrandMail Order - up to 100 day supply\$10 / \$10MONTHLY RATESLivesEE Only376EE + 113EE + 113EE + Family4393                                                                                                                                                                                                                                                                                                                                                                                                                                                                                                                                                                                                                                 | Inpatient                         |          | No Charge                                 |  |
| Urgent Care Services(waived if admitted)Durable Medical Equipment20%Chiropractic Care\$10 / VisitAcupuncture Care\$10 / VisitPRESCRIPTION DRUGSGeneric / BrandRetail - 30 day supply\$10 / \$10Mail Order - up to 100 day supply\$10 / \$10MONTHLY RATESLivesCurrentEE Only376\$578.02EE + 113\$1,156.05EE + 113\$1,635.80Set + 1393                                                                                                                                                                                                                                                                                                                                                                                                                                                                                                                                                                                                | Outpatient                        |          | \$10 Per Procedure                        |  |
| Urgent Care Services\$10Durable Medical Equipment20%Chiropractic Care\$10 / VisitAcupuncture Care\$10 / Visit <b>PRESCRIPTION DRUGS</b> Generic / BrandRetail - 30 day supply\$10 / \$10Mail Order - up to 100 day supply\$10 / \$10MONTHLY RATESLivesEE Only376EE + 113EE + 113EE + Family4393                                                                                                                                                                                                                                                                                                                                                                                                                                                                                                                                                                                                                                     | Emergency Room                    |          | \$50                                      |  |
| Durable Medical Equipment20%Chiropractic Care<br>Acupuncture Care\$10 / Visit<br>\$10 / Visit<br>(30 per Calendar Year Combined Chiro/A<br>Generic / BrandPRESCRIPTION DRUGS<br>Retail - 30 day supply<br>Mail Order - up to 100 day supply\$10 / \$10<br>\$10 / \$10MONTHLY RATES<br>EE Only<br>EE + 1<br>EE + FamilyLivesCurrent<br>376State + Family376<br>4<br>\$11,156.05\$1,156.05<br>4<br>\$10,333                                                                                                                                                                                                                                                                                                                                                                                                                                                                                                                           |                                   |          | (waived if admitted)                      |  |
| Chiropractic Care\$10 / VisitAcupuncture Care\$10 / VisitPRESCRIPTION DRUGSGeneric / BrandRetail - 30 day supply\$10 / \$10Mail Order - up to 100 day supply\$10 / \$10MONTHLY RATESLivesEE Only376EE + 113EE + Family\$1,156.05EE + Family4                                                                                                                                                                                                                                                                                                                                                                                                                                                                                                                                                                                                                                                                                        | Urgent Care Services              |          | \$10                                      |  |
| Acupuncture Care\$10 / Visit<br>(30 per Calendar Year Combined Chiro/APRESCRIPTION DRUGSGeneric / BrandRetail - 30 day supply\$10 / \$10Mail Order - up to 100 day supply\$10 / \$10MONTHLY RATESLivesEE Only376EE + 113EE + Family4\$11,156.05State393                                                                                                                                                                                                                                                                                                                                                                                                                                                                                                                                                                                                                                                                             | Durable Medical Equipment         |          | 20%                                       |  |
| PRESCRIPTION DRUGS(30 per Calendar Year Combined Chiro/ARetail - 30 day supplyGeneric / BrandMail Order - up to 100 day supply\$10 / \$10MONTHLY RATESLivesEE Only376EE + 113EE + Family4\$1,156.05EE + Family393                                                                                                                                                                                                                                                                                                                                                                                                                                                                                                                                                                                                                                                                                                                   | Chiropractic Care                 |          | \$10 / Visit                              |  |
| PRESCRIPTION DRUGS     Generic / Brand       Retail - 30 day supply     \$10 / \$10       Mail Order - up to 100 day supply     \$10 / \$10       MONTHLY RATES     Lives     Current       EE Only     376     \$578.02       EE + 1     13     \$1,156.05       EE + Family     4     \$1,635.80                                                                                                                                                                                                                                                                                                                                                                                                                                                                                                                                                                                                                                  | Acupuncture Care                  |          | \$10 / Visit                              |  |
| Retail - 30 day supply   \$10 / \$10     Mail Order - up to 100 day supply   \$10 / \$10     MONTHLY RATES   Lives   Current     EE Only   376   \$578.02     EE + 1   13   \$1,156.05     EE + Family   4   \$1,635.80     393                                                                                                                                                                                                                                                                                                                                                                                                                                                                                                                                                                                                                                                                                                     |                                   |          | (30 per Calendar Year Combined Chiro/Acu) |  |
| Mail Order - up to 100 day supply   \$10 / \$10     MONTHLY RATES   Lives   Current     EE Only   376   \$578.02     EE + 1   13   \$1,156.05     EE + Family   4   \$1,635.80     393                                                                                                                                                                                                                                                                                                                                                                                                                                                                                                                                                                                                                                                                                                                                              | PRESCRIPTION DRUGS                |          | Generic / Brand                           |  |
| MONTHLY RATES     Lives     Current       EE Only     376     \$578.02       EE + 1     13     \$1,156.05       EE + Family     4     \$1,635.80                                                                                                                                                                                                                                                                                                                                                                                                                                                                                                                                                                                                                                                                                                                                                                                    | Retail - 30 day supply            |          | \$10 / \$10                               |  |
| EE Only 376 \$578.02   EE + 1 13 \$1,156.05   EE + Family 4 \$1,635.80   393                                                                                                                                                                                                                                                                                                                                                                                                                                                                                                                                                                                                                                                                                                                                                                                                                                                        | Mail Order - up to 100 day supply |          | \$10 / \$10                               |  |
| EE + 1   13   \$1,156.05     EE + Family   4   \$1,635.80     393   393                                                                                                                                                                                                                                                                                                                                                                                                                                                                                                                                                                                                                                                                                                                                                                                                                                                             | MONTHLY RATES                     | Lives    | Current                                   |  |
| EE + Family     4     \$1,635.80       393                                                                                                                                                                                                                                                                                                                                                                                                                                                                                                                                                                                                                                                                                                                                                                                                                                                                                          | EE Only                           | 376      | \$578.02                                  |  |
| 393                                                                                                                                                                                                                                                                                                                                                                                                                                                                                                                                                                                                                                                                                                                                                                                                                                                                                                                                 | EE + 1                            | 13       | \$1,156.05                                |  |
|                                                                                                                                                                                                                                                                                                                                                                                                                                                                                                                                                                                                                                                                                                                                                                                                                                                                                                                                     | EE + Family                       | <u>4</u> | \$1,635.80                                |  |
|                                                                                                                                                                                                                                                                                                                                                                                                                                                                                                                                                                                                                                                                                                                                                                                                                                                                                                                                     |                                   | 393      |                                           |  |
| MONTHLY PREMIUM \$238,907                                                                                                                                                                                                                                                                                                                                                                                                                                                                                                                                                                                                                                                                                                                                                                                                                                                                                                           | MONTHLY PREMIUM                   |          | \$238,907                                 |  |
| ANNUAL PREMIUM \$2,866,888                                                                                                                                                                                                                                                                                                                                                                                                                                                                                                                                                                                                                                                                                                                                                                                                                                                                                                          | ANNUAL PREMIUM                    |          | \$2,866,888                               |  |