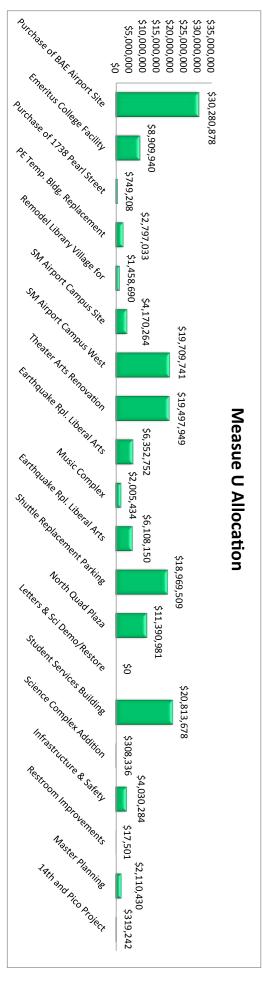

# SANTA MONICA COMMUNITY COLLEGE DISTRICT Measure U Project Schedule As of March 31, 2011

|          | Project Name                                 | Completion | 2010   | 2011            | 2012 | 2013 | 2014 |
|----------|----------------------------------------------|------------|--------|-----------------|------|------|------|
| ∢        | Purchase of BAE Airport Site                 | Completed  |        |                 |      |      |      |
| В        | Emeritus College Facility                    | Completed  |        |                 |      |      |      |
| ပ        | Purchase of 1738 Pearl Street                | Completed  |        |                 |      |      |      |
| □        | PE Temp. Bldg. Replacement                   | Completed  |        |                 |      |      |      |
| Ш        | Remodel Library Village for Math             | Completed  |        |                 |      |      |      |
| ш        | SM Airport Campus Site Improvements          | Completed  |        |                 |      |      |      |
| Q        | SM Airport Campus West Building              | Completed  |        |                 |      |      |      |
| ェ        | Theater Arts Renovation                      | Completed  |        |                 |      |      |      |
| _        | Earthquake Rpl. Liberal Arts North           | Completed  |        |                 |      |      |      |
| 7        | Music Complex                                | Completed  |        |                 |      |      |      |
| ×        | Earthquake Rpl. Liberal Arts South           | Completed  |        |                 |      |      |      |
| _        | Shuttle Replacement Parking                  | Completed  |        |                 |      |      |      |
| Σ        | North Quad Plaza                             | Completed  |        |                 |      |      |      |
| z        | Letters & Sci Demo/Restore                   | Move to AA |        |                 |      |      |      |
| 0        | Student Services Building                    | May 2014   |        |                 |      |      |      |
| Ф        | Science Complex Addition                     | Move to AA |        |                 |      |      |      |
| Ø        | Infrastructure & Safety                      | Completed  |        |                 |      |      |      |
| <b>X</b> | Restroom Improvements                        | Completed  |        |                 |      |      |      |
| တ        | Master Planning                              | Completed  |        |                 |      |      |      |
| ⊢        | 14th and Pico Project                        | On Hold    |        |                 |      |      |      |
|          |                                              |            |        |                 |      |      |      |
|          | * SM Airport Campus also known as Bundy Site | Site       | In Cor | In Construction |      |      |      |
|          |                                              |            |        |                 |      |      |      |

## SANTA MONICA COMMUNITY COLLEGE DISTRICT

Measure U Bond Budget
As of March 31, 2011

| \$17,556,122                 | -\$774,800                               | \$143,218,678                               | \$142,443,878                              | \$52,800,237  | \$160,000,000           | \$212,800,237  |            | Project Totals                      |   |
|------------------------------|------------------------------------------|---------------------------------------------|--------------------------------------------|---------------|-------------------------|----------------|------------|-------------------------------------|---|
| \$0                          | \$0                                      | \$319,242                                   | \$319,242                                  | \$0           | \$319,242               | \$319,242      | On Hold    | 14th and Pico Project               | - |
| \$0                          | \$0                                      | \$2,110,430                                 | \$2,110,430                                | \$0           | \$2,110,430             | \$2,110,430    | Completed  | Master Planning                     | S |
| \$0                          | \$0                                      | \$17,501                                    | \$17,501                                   | \$0           | \$17,501                | \$17,501       | Completed  | Restroom Improvements               | æ |
| \$99,481                     | \$40,002                                 | \$3,890,801                                 | \$3,930,803                                | \$0           | \$4,030,284             | \$4,030,284    | Completed  | Infrastructure & Safety             | D |
| \$0                          | \$0                                      | \$308,336                                   | \$308,336                                  | \$0           | \$308,336               | \$308,336      | Move to AA | Science Complex Addition            | ₽ |
| \$18,732,580                 | \$9,479                                  | \$2,071,619                                 | \$2,081,098                                | \$32,708,239  | \$20,813,678            | \$53,521,913   | May 2014   | Student Services Building           | 0 |
| \$0                          | \$0                                      | \$0                                         | \$0                                        | \$0           | \$0                     | \$0            | Move to AA | Letters & Sci Demo/Restore          | z |
| \$2,518                      | \$10,482                                 | \$11,377,981                                | \$11,388,463                               | \$0           | \$11,390,981            | \$11,390,981   | Completed  | North Quad Plaza                    | ≤ |
| \$0                          | \$0                                      | \$18,969,509                                | \$18,969,509                               | \$0           | \$18,969,509            | \$18,969,509   | Completed  | Shuttle Replacement Parking         | _ |
| \$0                          | \$0                                      | \$6,108,150                                 | \$6,108,150                                | \$10,625,070  | \$6,108,150             | \$16,733,220   | Completed  | Earthquake Rpl. Liberal Arts South  | ⋝ |
| \$1,000                      | \$0                                      | \$2,004,434                                 | \$2,004,434                                | \$2,618,113   | \$2,005,434             | \$4,623,547    | Completed  | Music Complex                       | ے |
| -\$1,280,457                 | -\$834,763                               | \$8,467,972                                 | \$7,633,209                                | \$6,154,973   | \$6,352,752             | \$12,507,725   | Completed  | Earthquake Rpl. Liberal Arts North  | - |
| \$1,000                      | \$0                                      | \$19,496,949                                | \$19,496,949                               | \$0           | \$19,497,949            | \$19,497,949   | Completed  | Theater Arts Renovation             | I |
| \$0                          | \$0                                      | \$19,709,741                                | \$19,709,741                               | \$0           | \$19,709,741            | \$19,709,741   | Completed  | SM Airport Campus West Building     | വ |
| \$0                          | \$0                                      | \$4,170,264                                 | \$4,170,264                                | \$0           | \$4,170,264             | \$4,170,264    | Completed  | SM Airport Campus Site Improvements | П |
| \$0                          | \$0                                      | \$1,458,690                                 | \$1,458,690                                | \$0           | \$1,458,690             | \$1,458,690    | Completed  | Remodel Library Village for Math    | Ш |
| \$0                          | \$0                                      | \$2,797,033                                 | \$2,797,033                                | \$0           | \$2,797,033             | \$2,797,033    | Completed  | PE Temp. Bldg. Replacement          | o |
| \$0                          | \$0                                      | \$749,208                                   | \$749,208                                  | \$0           | \$749,208               | \$749,208      | Completed  | Purchase of 1738 Pearl Street       | ဂ |
| \$0                          | \$0                                      | \$8,909,940                                 | \$8,909,940                                | \$693,842     | \$8,909,940             | \$9,603,782    | Completed  | Emeritus College Facility           | В |
| \$0                          | \$0                                      | \$30,280,878                                | \$30,280,878                               | \$0           | \$30,280,878            | \$30,280,878   | Completed  | Purchase of BAE Airport Site        | × |
| Total Measure U<br>Remaining | Measure U<br>Expenditures<br>Last Period | Measure U<br>Expenditures as<br>of 12/31/10 | Measure U<br>Expenditures as<br>of 3/31/11 | Other Funding | Measure U<br>Allocation | Project Budget | Completion | Project Name                        |   |