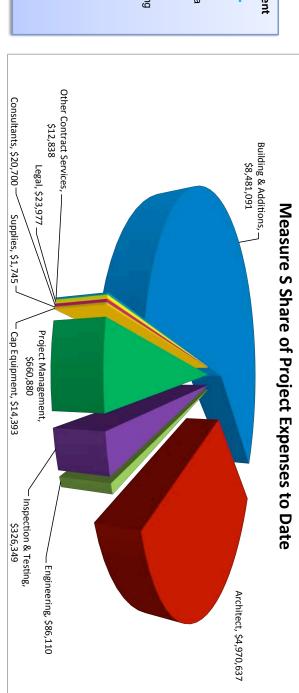

- Charlie Yen reported that the following clarifications suggested at the last meeting have been incorporated into the detailed oversight reports: All Reports include other funding amounts and sources; Measure S Reports shows Malibu other expenses (Storm/Waste Water Treatment Center)
- The pie charts included on the individual project pages shows expenses to date. Most projects are in the planning stage, so the expenses for architects are the majority of expenses to date.
- The length of time for the Department of State Architect (DSA) to approve construction projects is unbelievably long at this time, about double what it should be. It is planned to start the construction phase on the Student Services project and the parking structure at the Academy of Entertainment and Technology this summer. The delay in DSA affects the sale of bonds, employment for construction projects and sequencing of projects.
- It was suggested that future expenditure/oversight reports indicate funds allocated versus funds appropriated.