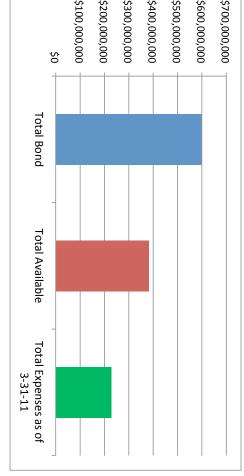

| Bon | d | Sal | es/ | Expenses | R | Report. |  |
|-----|---|-----|-----|----------|---|---------|--|
|     |   |     |     |          |   |         |  |

The Bond Sales/Expenses Report indicates total bond amounts, bond issue dates/amounts, unsold bond amount and total available as of January 1, 2011.