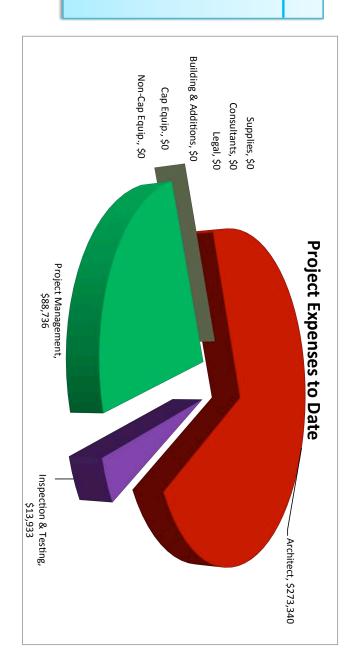

## **Student Services Building**

### **Project Discription:**

single complex at the front of the campus departments and college administration in a Consolidates various student services

Facility Size: 83,634 sq/ft & 500 cars underground parking structure

Status: In plan check with DSA

Architect: Steinberg Architects