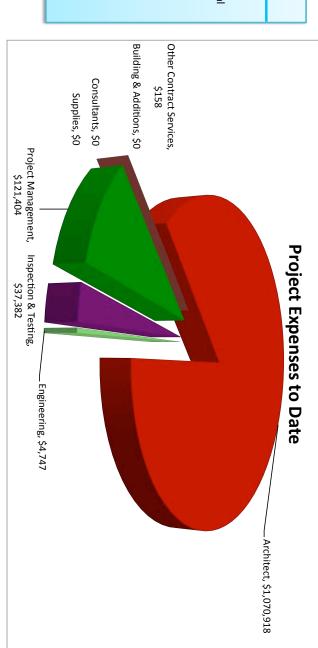

- Charlie Yen reported that the following clarifications suggested at the last meeting have been incorporated into the detailed oversight reports: All Reports include other funding amounts and sources; Measure S Reports shows Malibu other expenses (Storm/Waste Water Treatment Center)
- The pie charts included on the individual project pages shows expenses to date. Most projects are in the planning stage, so the expenses for architects are the majority of expenses to date.
- The length of time for the Department of State Architect (DSA) to approve construction projects is unbelievably long at this time, about double what it should be. It is planned to start the construction phase on the Student Services project and the parking structure at the Academy of Entertainment and Technology this summer. The delay in DSA affects the sale of bonds, employment for construction projects and sequencing of projects.
- It was suggested that future expenditure/oversight reports indicate funds allocated versus funds appropriated.