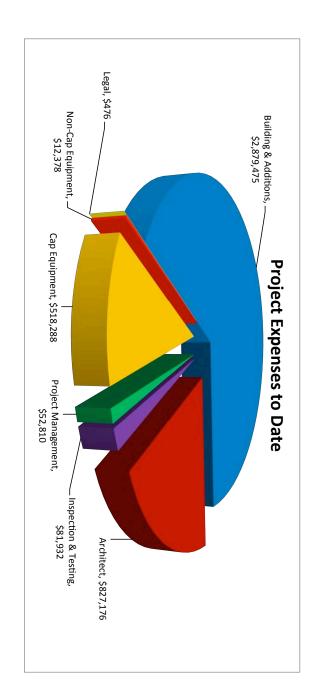

- Charlie Yen reported that the following clarifications suggested at the last meeting have been incorporated into the detailed oversight reports: All Reports include other funding amounts and sources; Measure S Reports shows Malibu other expenses (Storm/Waste Water Treatment Center)
- The pie charts included on the individual project pages shows expenses to date. Most projects are in the planning stage, so the expenses for architects are the majority of expenses to date.
- The length of time for the Department of State Architect (DSA) to approve construction projects is unbelievably long at this time, about double what it should be. It is planned to start the construction phase on the Student Services project and the parking structure at the Academy of Entertainment and Technology this summer. The delay in DSA affects the sale of bonds, employment for construction projects and sequencing of projects.
- It was suggested that future expenditure/oversight reports indicate funds allocated versus funds appropriated.