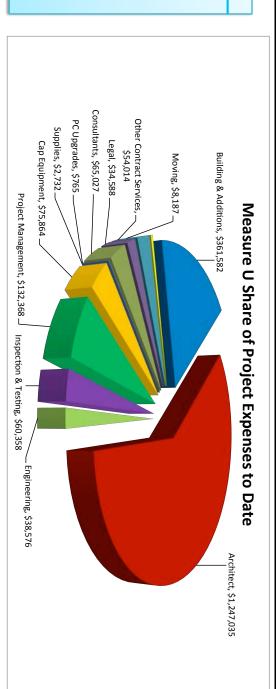

- Charlie Yen reported that the following clarifications suggested at the last meeting have been incorporated into the detailed oversight reports: All Reports include other funding amounts and sources; Measure S Reports shows Malibu other expenses (Storm/Waste Water Treatment Center)
- The pie charts included on the individual project pages shows expenses to date. Most projects are in the planning stage, so the expenses for architects are the majority of expenses to date.
- The length of time for the Department of State Architect (DSA) to approve construction projects is unbelievably long at this time, about double what it should be. It is planned to start the construction phase on the Student Services project and the parking structure at the Academy of Entertainment and Technology this summer. The delay in DSA affects the sale of bonds, employment for construction projects and sequencing of projects.
- It was suggested that future expenditure/oversight reports indicate funds allocated versus funds appropriated.