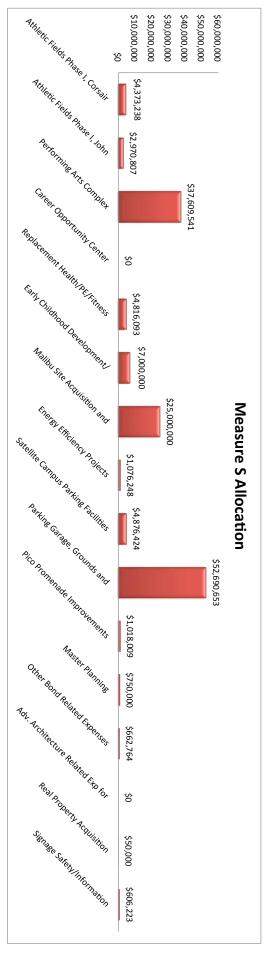

| \$565,361                                    | \$41,417                         | \$0                                             | \$38,091,932                                                                | \$1,055,735                                                                            | \$782,887                                    | \$19,769,008                                                 | \$6,989,554                                                 | \$4,043,117                                                | \$0                                        | \$1,000                           | \$1,000                                                 | \$703                                           | Total Measure S<br>Remaining                |



# SANTA MONICA COMMUNITY COLLEGE DISTRICT MEASURE S EXPENDITURES FUND 42.3

As of March 31, 2011

| Projects                                  | Budget      | 04/05 Final | 05/06 Final                                   | 06/07 Final   07/08 Final | 07/08 Final    | 08/09 Final | 09/10 Final | 10/11 | Combined Totals |
|-------------------------------------------|-------------|-------------|-----------------------------------------------|---------------------------|----------------|-------------|-------------|-------|-----------------|
|                                           |             |             |                                               |                           |                |             |             |       |                 |
| S7100019