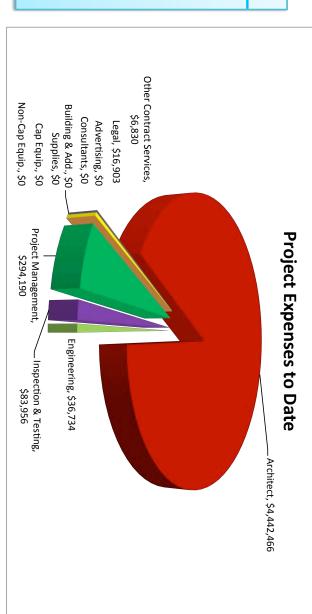

- Charlie Yen reported that the following clarifications suggested at the last meeting have been incorporated into the detailed oversight reports: All Reports include other funding amounts and sources; Measure S Reports shows Malibu other expenses (Storm/Waste Water Treatment Center)
- The pie charts included on the individual project pages shows expenses to date. Most projects are in the planning stage, so the expenses for architects are the majority of expenses to date.
- The length of time for the Department of State Architect (DSA) to approve construction projects is unbelievably long at this time, about double what it should be. It is planned to start the construction phase on the Student Services project and the parking structure at the Academy of Entertainment and Technology this summer. The delay in DSA affects the sale of bonds, employment for construction projects and sequencing of projects.
- It was suggested that future expenditure/oversight reports indicate funds allocated versus funds appropriated.