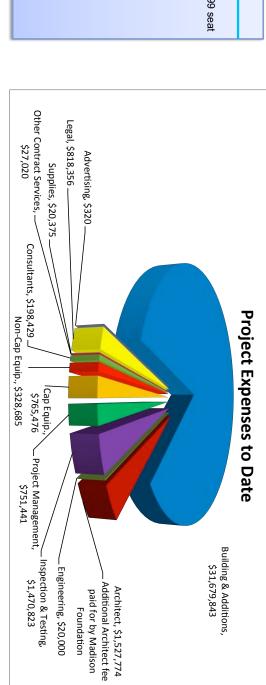

- Charlie Yen reported that the following clarifications suggested at the last meeting have been incorporated into the detailed oversight reports: All Reports include other funding amounts and sources; Measure S Reports shows Malibu other expenses (Storm/Waste Water Treatment Center)
- The pie charts included on the individual project pages shows expenses to date. Most projects are in the planning stage, so the expenses for architects are the majority of expenses to date.
- The length of time for the Department of State Architect (DSA) to approve construction projects is unbelievably long at this time, about double what it should be. It is planned to start the construction phase on the Student Services project and the parking structure at the Academy of Entertainment and Technology this summer. The delay in DSA affects the sale of bonds, employment for construction projects and sequencing of projects.
- It was suggested that future expenditure/oversight reports indicate funds allocated versus funds appropriated.