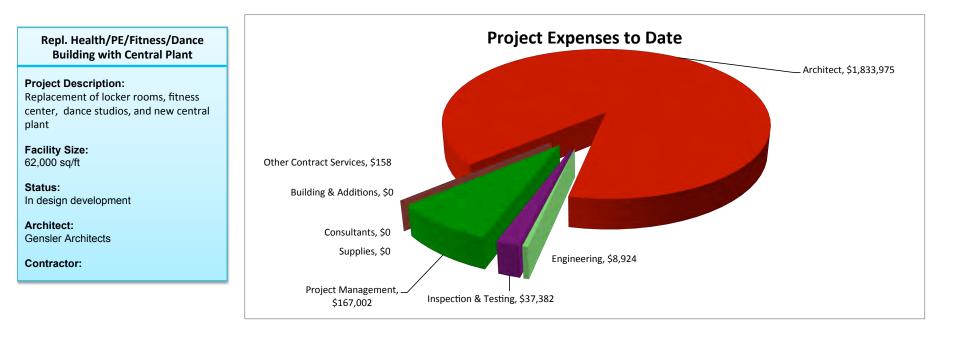

| \$40,200,333 |                                   |             |          |                 |  |
| Less Other Funding*                                             | \$4,816,093  | 3 * Other Funding Source:         |             |          |                 |  |
| Net                                                             | \$35,384,240 | 0 Measure S \$4,816,093 allocated |             |          |                 |  |
| Actual Measure AA Expenditures                                  | \$2,047,442  |                                   |             |          |                 |  |
| Running Balance                                                 | \$33,336,798 |                                   |             |          |                 |  |



| Projects                                | Budget       | 09/10 Final | 10/11 Final | 11/12    | Combined Totals |
|-----------------------------------------|--------------|-------------|-------------|----------|-----------------|
|                                         |              |             |             |          |                 |
| AA 7100047                              |              |             |             |          |                 |
| Madison East Wing Seismic Upgrade (107) |              |             |             |          |                 |
| Consultants                             |              | \$0         | \$0         | \$0      | \$0             |
| Supplies                                |              | \$0         | \$0         | \$0      | \$0