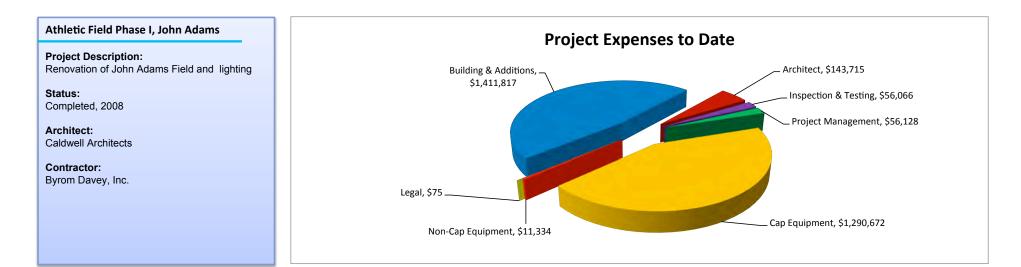

|             |             |             |       |                 |
| Less Other Funding                      | \$0         |             |             |             |             |             |             |             |       |                 |
| Net                                     | \$2,970,807 |             |             |             |             |             |             |             |       |                 |
| Actual Measure S Expenditures           | \$2,969,807 |             |             |             |             |             |             |             |       |                 |
| Running Balance                         | \$1,000     |             |             |             |             |             |             |             |       |                 |



| Projects                      | Budget       | 04/05 Final                         | 05/06 Final                                                              | 06/07 Final | 07/08 Final | 08/09 Final | 09/10 Final | 10/11 Final | 11/12 | Combined Totals |  |  |  |  |  |  |
|-------------------------------|--------------|-------------------------------------|--------------------------------------------------------------------------|-------------|-------------|-------------|-------------|-------------|-------|-----------------|--|--|--|--|--|--|
|                               |              |                                     | -                                                                        |             |             |             |             |             |       |