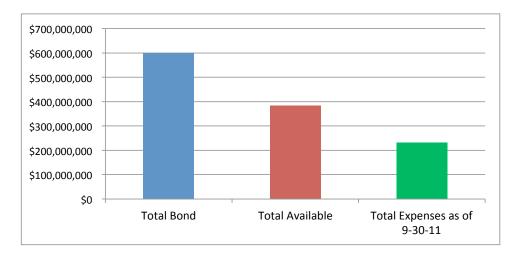

#### Measure U Bond Budget

As of September 30, 2011

|   | Project Name                        | Completion | Project Budget | Measure U<br>Allocation | Other Funding | Measure U<br>Expenditures as<br>of 9/30/11 | Measure U<br>Expenditures as<br>of 6/30/11 | Measure U<br>Expenditures<br>Last Period | Total Measure U<br>Remaining |
|---|-------------------------------------|------------|----------------|-------------------------|---------------|--------------------------------------------|--------------------------------------------|------------------------------------------|------------------------------|
| Α | Purchase of BAE Airport Site        | Completed  | \$30,280,878   | \$30,280,878            | \$0           | \$30,280,878                               | \$30,280,878                               | \$0                                      | \$0                          |
| В | Emeritus College Facility           | Completed  | \$9,603,782    | \$8,909,940             | \$693,842     | \$8,909,940                                | \$8,909,940                                | \$0                                      | \$0                          |
| С | Purchase of 1738 Pearl Street       | Completed  | \$749,208      | \$749,208               | \$0           | \$749,208                                  | \$749,208                                  | \$0                                      | \$0                          |
| D | PE Temp. Bldg. Replacement          | Completed  | \$2,797,033    | \$2,797,033             | \$0           | \$2,797,033                                | \$2,797,033                                | \$0                                      | \$0                          |
| Е | Remodel Library Village for Math    | Completed  | \$1,458,690    | \$1,458,690             | \$0           | \$1,458,690                                | \$1,458,690                                | \$0                                      | \$0                          |
| F | SM Airport Campus Site Improvements | Completed  | \$4,170,264    | \$4,170,264             | \$0           | \$4,170,264                                | \$4,170,264                                | \$0                                      | \$0                          |
| G | SM Airport Campus West Building     | Completed  | \$19,709,741   | \$19,709,741            | \$0           | \$19,709,741                               | \$19,709,741                               | \$0                                      | \$0                          |
| Н | Theater Arts Renovation             | Completed  | \$19,497,949   | \$19,497,949            | \$0           | \$19,496,949                               | \$19,496,949                               | \$0                                      | \$1,000                      |
| 1 | Earthquake Rpl. Liberal Arts North  | Completed  | \$12,507,725   | \$6,352,752             | \$6,154,973   | \$7,633,209                                | \$7,633,209                                | \$0                                      | -\$1,280,457                 |
| J | Music Complex                       | Completed  | \$4,623,547    | \$2,005,434             | \$2,618,113   | \$2,005,116                                | \$2,005,116                                | \$0                                      | \$318                        |
| K | Earthquake Rpl. Liberal Arts South  | Completed  | \$16,733,220   | \$6,108,150             | \$10,625,070  | \$6,108,150                                | \$6,108,150                                | \$0                                      | \$0                          |
| L | Shuttle Replacement Parking         | Completed  | \$18,969,509   | \$18,969,509            | \$0           | \$18,969,509                               | \$18,969,509                               | \$0                                      | \$0                          |
| М | North Quad Plaza                    | Completed  | \$11,388,463   | \$11,388,463            | \$0           | \$11,388,463                               | \$11,388,463                               | \$0                                      | \$0                          |
| N | Letters & Sci Demo/Restore          | Move to AA | \$0            | \$0                     | \$0           | \$0                                        | \$0                                        | \$0                                      | \$0                          |
| 0 | Student Services Building           | May 2015   | \$53,521,913   | \$20,816,196            | \$32,708,239  | \$2,087,584                                | \$2,082,330                                | \$5,254                                  | \$18,728,612                 |
| Р | Science Complex Addition            | Move to AA | \$308,336      | \$308,336               | \$0           | \$308,336                                  | \$308,336                                  | \$0                                      | \$0                          |
| Q | Infrastructure & Safety             | Completed  | \$4,030,284    | \$4,030,284             | \$0           | \$3,961,776                                | \$3,948,796                                | \$12,980                                 | \$68,508                     |
| R | Restroom Improvements               | Completed  | \$17,501       | \$17,501                | \$0           | \$17,501                                   | \$17,501                                   | \$0                                      | \$0                          |
| S | Master Planning                     | Completed  | \$2,110,430    | \$2,110,430             | \$0           | \$2,110,430                                | \$2,110,430                                | \$0                                      | \$0                          |
| Т | 14th and Pico Project               | On Hold    | \$319,242      | \$319,242               | \$0           | \$319,242                                  | \$319,242                                  | \$0                                      | \$0                          |
|   | Project Totals                      |            | \$212,800,237  | \$160,000,000           | \$52,800,237  | \$142,482,019                              | \$142,463,785                              | \$18,234                                 | \$17,517,981                 |