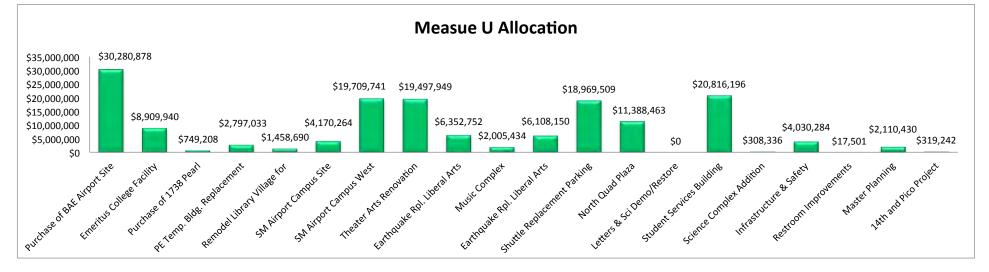

#### Measure U Bond Budget

As of September 30, 2011

|   | Project Name                        | Completion | Project Budget | Measure U<br>Allocation | Other Funding | Measure U<br>Expenditures as<br>of 9/30/11 | Measure U<br>Expenditures as<br>of 6/30/11 | Measure U<br>Expenditures<br>Last Period | Total Measure U<br>Remaining |
|---|-------------------------------------|------------|----------------|-------------------------|---------------|--------------------------------------------|--------------------------------------------|------------------------------------------|------------------------------|
| Α | Purchase of BAE Airport Site        | Completed  | \$30,280,878   | \$30,280,878            | \$0           | \$30,280,878                               | \$30,280,878                               | \$0                                      | \$0                          |
| В | Emeritus College Facility           | Completed  | \$9,603,782    | \$8,909,940             | \$693,842     | \$8,909,940                                | \$8,909,940                                | \$0                                      | \$0                          |
| С | Purchase of 1738 Pearl Street       | Completed  | \$749,208      | \$749,208               | \$0           | \$749,208                                  | \$749,208                                  | \$0                                      | \$0                          |
| D | PE Temp. Bldg. Replacement          | Completed  | \$2,797,033    | \$2,797,033             | \$0           | \$2,797,033                                | \$2,797,033                                | \$0                                      | \$0                          |
| Е | Remodel Library Village for Math    | Completed  | \$1,458,690    | \$1,458,690             | \$0           | \$1,458,690                                | \$1,458,690                                | \$0                                      | \$0                          |
| F | SM Airport Campus Site Improvements | Completed  | \$4,170,264    | \$4,170,264             | \$0           | \$4,170,264                                | \$4,170,264                                | \$0                                      | \$0                          |
| G | SM Airport Campus West Building     | Completed  | \$19,709,741   | \$19,709,741            | \$0           | \$19,709,741                               | \$19,709,741                               | \$0                                      | \$0                          |
| Н | Theater Arts Renovation             | Completed  | \$19,497,949   | \$19,497,949            | \$0           | \$19,496,949                               | \$19,496,949                               | \$0                                      | \$1,000                      |
| 1 | Earthquake Rpl. Liberal Arts North  | Completed  | \$12,507,725   | \$6,352,752             | \$6,154,973   | \$7,633,209                                | \$7,633,209                                | \$0                                      | -\$1,280,457                 |
| J | Music Complex                       | Completed  | \$4,623,547    | \$2,005,434             | \$2,618,113   | \$2,005,116                                | \$2,005,116                                | \$0                                      | \$318                        |
| K | Earthquake Rpl. Liberal Arts South  | Completed  | \$16,733,220   | \$6,108,150             | \$10,625,070  | \$6,108,150                                | \$6,108,150                                | \$0                                      | \$0                          |
| L | Shuttle Replacement Parking         | Completed  | \$18,969,509   | \$18,969,509            | \$0           | \$18,969,509                               | \$18,969,509                               | \$0                                      | \$0                          |
| М | North Quad Plaza                    | Completed  | \$11,388,463   | \$11,388,463            | \$0           | \$11,388,463                               | \$11,388,463                               | \$0                                      | \$0                          |
| N | Letters & Sci Demo/Restore          | Move to AA | \$0            | \$0                     | \$0           | \$0                                        | \$0                                        | \$0                                      | \$0                          |
| 0 | Student Services Building           | May 2015   | \$53,521,913   | \$20,816,196            | \$32,708,239  | \$2,087,584                                | \$2,082,330                                | \$5,254                                  | \$18,728,612                 |
| Р | Science Complex Addition            | Move to AA | \$308,336      | \$308,336               | \$0           | \$308,336                                  | \$308,336                                  | \$0                                      | \$0                          |
| Q | Infrastructure & Safety             | Completed  | \$4,030,284    | \$4,030,284             | \$0           | \$3,961,776                                | \$3,948,796                                | \$12,980                                 | \$68,508                     |
| R | Restroom Improvements               | Completed  | \$17,501       | \$17,501                | \$0           | \$17,501                                   | \$17,501                                   | \$0                                      | \$0                          |
| S | Master Planning                     | Completed  | \$2,110,430    | \$2,110,430             | \$0           | \$2,110,430                                | \$2,110,430                                | \$0                                      | \$0                          |
| Т | 14th and Pico Project               | On Hold    | \$319,242      | \$319,242               | \$0           | \$319,242                                  | \$319,242                                  | \$0                                      | \$0                          |
|   | Project Totals                      |            | \$212,800,237  | \$160,000,000           | \$52,800,237  | \$142,482,019                              | \$142,463,785                              | \$18,234                                 | \$17,517,981                 |