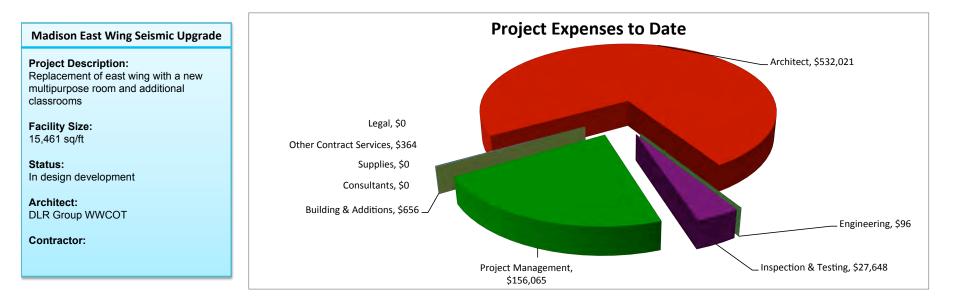

agement                      |              | \$5,557     | \$128,878   | \$21,630 | \$156,065       |
| Total                                   |              | \$81,630    | \$547,796   | \$87,424 | \$716,850       |
| Project Budget                          | \$12,292,000 |             |             |          |                 |
| Less Other Funding                      | \$0          |             |             |          |                 |
| Net                                     | \$12,292,000 |             |             |          |                 |
| Actual Measure AA Expenditures          | \$716,850    |             |             |          |                 |
| Running Balance                         | \$11,575,150 |             |             |          |                 |



| Projects                                      | Budget       | 09/10 Final | 10/11 Final     | 11/12      | Combined Totals   |
|-----------------------------------------------|--------------|-------------|-----------------|------------|-------------------|
|                                               |              |             |                 |            |                   |
| AA 7100068                                    |              |             |                 |            |                   |
| Renovation to Corsair Stadium (108)           |              | <u>*</u>    | <b>*</b> 0      | <b>*</b> 0 | *0                |
| Other Contract Services                       |              | \$0         | \$0             | \$0        | \$0               |
| Building & Addit