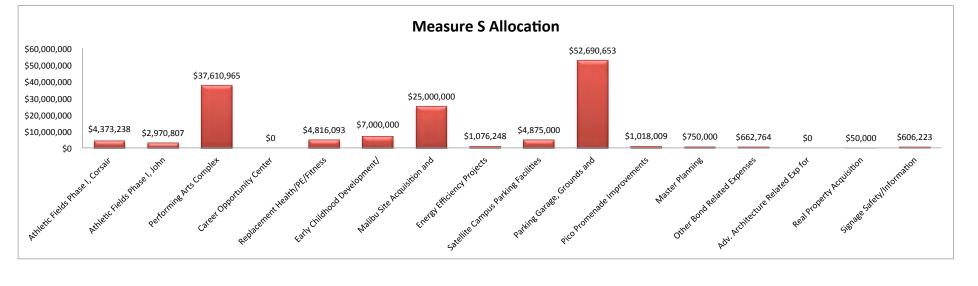

\$0           | \$45,597                                   | \$45,597                                   | \$0                                      | \$4,403                      |
| 15 | Signage Safety/Information                                   | On-Going      | \$606,223      | \$606,223               | \$0           | \$236,289                                  | \$236,289                                  | \$0                                      | \$369,934                    |
|    | Project Totals                                               |               | \$193,001,699  | \$143,500,000           | \$49,501,699  | \$72,206,860                               | \$71,992,873                               | \$213,987                                | \$71,293,140                 |



| Projects                                  | Budget       04/05 Final       05/06 Final       06/07 Final       07/08 Final       08/09 Final       09/10 Final       10/11 Final       11/12       Combined Totals |