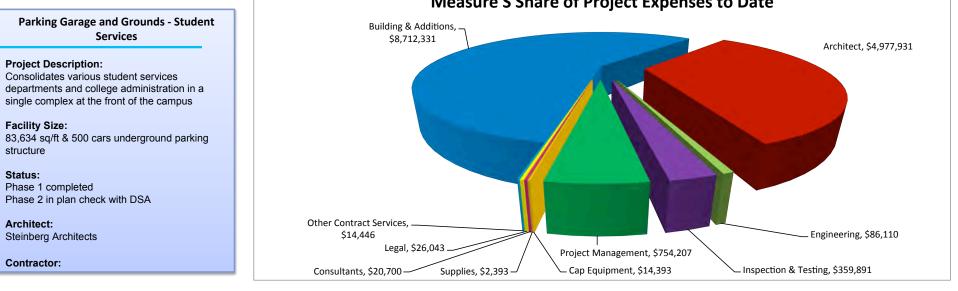

|  |  |
| Net                                              | \$52,690,653 |             |                                                        | State of Califor | nia \$453,000 a | allocated   |             |             |           |                 |  |  |  |  |  |
| Actual Measure S Expenditures                    | \$14,968,445 |             |                                                        |                  |                 |             |             |             |           |                 |  |  |  |  |  |
| Running Balance                                  | \$37,722,208 |             |                                                        |                  |                 |             |             |             |           |                 |  |  |  |  |  |



# Measure S Share of Project Expenses to Date

| Projects                         | Budget           | 04/05 Final | 05/06 Final | 06/07 Final | 07/08 Final | 08/09 Final | 09/10 Final | 10/11 Final | 11/12   | Combined Totals |
|----------------------------------|------------------|-------------|-------------|-------------|-------------|-------------|-------------|-------------|---------|-----------------|
|                                  |                  |             |             |             |             |             |             |             |         |                 |
| S7100044                         |                  |             |             |             |             |             |             |             |         |                 |
| Pico Promenade Improv