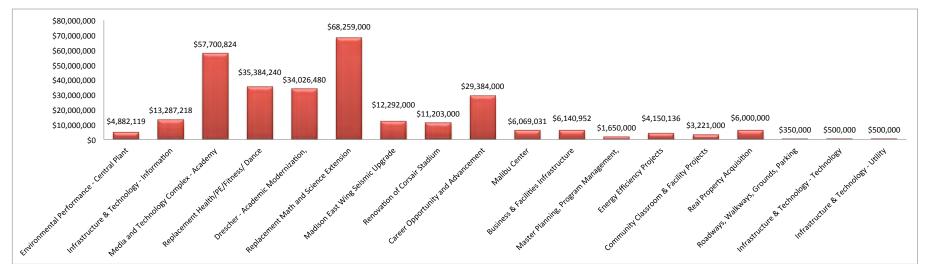

| \$216,896                                   | \$18,944                                  | \$264,160                     |
| 118 | Infrastructure & Technology - Utility                            | On-Going       | \$500,000      | \$500,000                | \$0           | \$20,219                                    | \$20,219                                    | \$0                                       | \$479,781                     |
|     | Project Totals                                                   |                | \$380,947,093  | \$295,000,000            | \$85,737,093  | \$16,606,074                                | \$15,836,317                                | \$769,757                                 | \$278,393,926                 |



| Projects                                                    | Budget      | 09/10 Final | 10/11 Final | 11/12    | Combined Totals |
|-------------------------------------------------------------|-------------|-------------|-------------|----------|-----------------|
|                                                             |             |             |             |          |                 |
| AA 7100062                                                  |             |             |             |          |                 |
| Environmental Performance - Central Plant Connections (101) |             |             |             |          |                 |
| Legal                                                       |             | \$0         | \$0         | \$0      | \$0