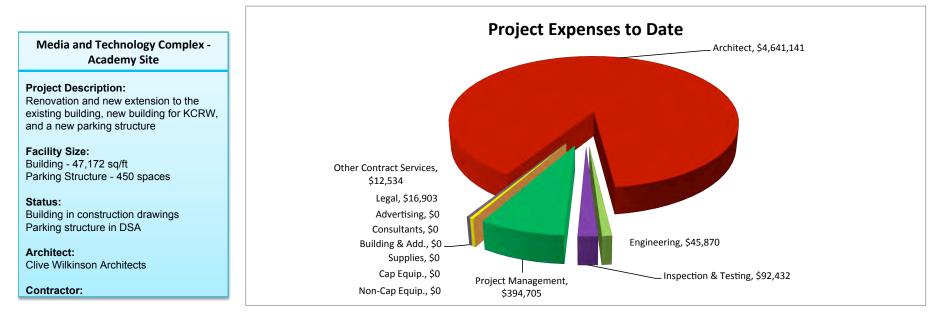

\$76,990 | \$5,204,123     |
| Project Budget                                    | \$61,480,824 | Received                                |             |          |                 |
| Less Other Funding*                               | \$3,780,000  | \$803,412                               |             |          |                 |
| Net                                               |              | 1 * Other Funding Source:               |             |          |                 |
| Actual Measure AA Expenditures                    | \$5,204,123  | 3 KCRW Foundation \$3,780,000 commited, |             |          |                 |
| Running Balance                                   | \$52,496,701 | \$803,412 received                      | b           |          |                 |



| Projects                                                        | Budget       | 09/10 Final                       | 10/11 Final | 11/12    | Combined Totals |  |
|-----------------------------------------------------------------|--------------|-----------------------------------|-------------|----------|-----------------|--|
|                                                                 |              |                                   |             |          |                 |  |
| AA 7100060                                                      |              |                                   |             |          |                 |  |
| Repl. Health/PE/Fitness/Dance Building with Central Plant (104) |              |                                   |             |