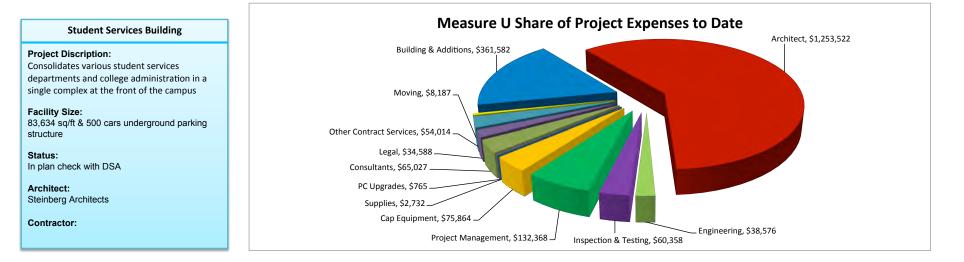

#### Measure U Bond Budget

As of September 30, 2011

|   | Project Name                        | Completion | Project Budget | Measure U<br>Allocation | Other Funding | Measure U<br>Expenditures as<br>of 9/30/11 | Measure U<br>Expenditures as<br>of 6/30/11 | Measure U<br>Expenditures<br>Last Period | Total Measure U<br>Remaining |
|---|-------------------------------------|------------|----------------|-------------------------|---------------|--------------------------------------------|--------------------------------------------|------------------------------------------|------------------------------|
| Α | Purchase of BAE Airport Site        | Completed  | \$30,280,878   | \$30,280,878            | \$0           | \$30,280,878                               | \$30,280,878                               | \$0                                      | \$0                          |
| В | Emeritus College Facility           | Completed  | \$9,603,782    | \$8,909,940             | \$693,842     | \$8,909,940                                | \$8,909,940                                | \$0                                      | \$0                          |
| С | Purchase of 1738 Pearl Street       | Completed  | \$749,208      | \$749,208               | \$0           | \$749,208                                  | \$749,208                                  | \$0                                      | \$0                          |
| D | PE Temp. Bldg. Replacement          | Completed  | \$2,797,033    | \$2,797,033             | \$0           | \$2,797,033                                | \$2,797,033                                | \$0                                      | \$0                          |
| Е | Remodel Library Village for Math    | Completed  | \$1,458,690    | \$1,458,690             | \$0           | \$1,458,690                                | \$1,458,690                                | \$0                                      | \$0                          |
| F | SM Airport Campus Site Improvements | Completed  | \$4,170,264    | \$4,170,264             | \$0           | \$4,170,264                                | \$4,170,264                                | \$0                                      | \$0                          |
| G | SM Airport Campus West Building     | Completed  | \$19,709,741   | \$19,709,741            | \$0           | \$19,709,741                               | \$19,709,741                               | \$0                                      | \$0                          |
| Н | Theater Arts Renovation             | Completed  | \$19,497,949   | \$19,497,949            | \$0           | \$19,496,949                               | \$19,496,949                               | \$0                                      | \$1,000                      |
| 1 | Earthquake Rpl. Liberal Arts North  | Completed  | \$12,507,725   | \$6,352,752             | \$6,154,973   | \$7,633,209                                | \$7,633,209                                | \$0                                      | -\$1,280,457                 |
| J | Music Complex                       | Completed  | \$4,623,547    | \$2,005,434             | \$2,618,113   | \$2,005,116                                | \$2,005,116                                | \$0                                      | \$318                        |
| K | Earthquake Rpl. Liberal Arts South  | Completed  | \$16,733,220   | \$6,108,150             | \$10,625,070  | \$6,108,150                                | \$6,108,150                                | \$0                                      | \$0                          |
| L | Shuttle Replacement Parking         | Completed  | \$18,969,509   | \$18,969,509            | \$0           | \$18,969,509                               | \$18,969,509                               | \$0                                      | \$0                          |
| М | North Quad Plaza                    | Completed  | \$11,388,463   | \$11,388,463            | \$0           | \$11,388,463                               | \$11,388,463                               | \$0                                      | \$0                          |
| N | Letters & Sci Demo/Restore          | Move to AA | \$0            | \$0                     | \$0           | \$0                                        | \$0                                        | \$0                                      | \$0                          |
| 0 | Student Services Building           | May 2015   | \$53,521,913   | \$20,816,196            | \$32,708,239  | \$2,087,584                                | \$2,082,330                                | \$5,254                                  | \$18,728,612                 |
| Р | Science Complex Addition            | Move to AA | \$308,336      | \$308,336               | \$0           | \$308,336                                  | \$308,336                                  | \$0                                      | \$0                          |
| Q | Infrastructure & Safety             | Completed  | \$4,030,284    | \$4,030,284             | \$0           | \$3,961,776                                | \$3,948,796                                | \$12,980                                 | \$68,508                     |
| R | Restroom Improvements               | Completed  | \$17,501       | \$17,501                | \$0           | \$17,501                                   | \$17,501                                   | \$0                                      | \$0                          |
| S | Master Planning                     | Completed  | \$2,110,430    | \$2,110,430             | \$0           | \$2,110,430                                | \$2,110,430                                | \$0                                      | \$0                          |
| Т | 14th and Pico Project               | On Hold    | \$319,242      | \$319,242               | \$0           | \$319,242                                  | \$319,242                                  | \$0                                      | \$0                          |
|   | Project Totals                      |            | \$212,800,237  | \$160,000,000           | \$52,800,237  | \$142,482,019                              | \$142,463,785                              | \$18,234                                 | \$17,517,981                 |