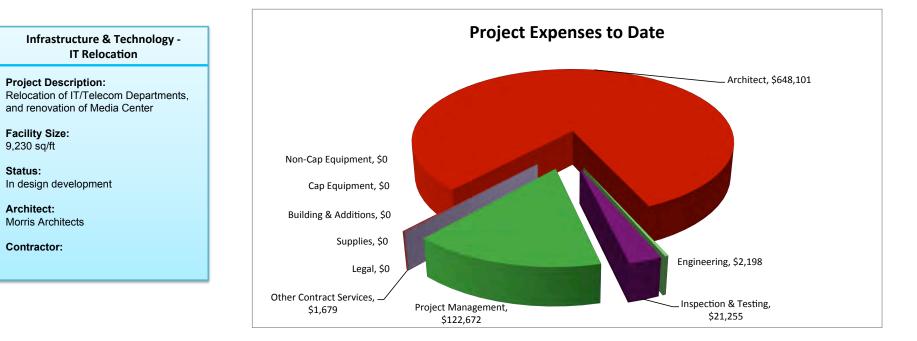

\$0         | \$0      | \$0             |
| Total                                             |              | \$148,800   | \$567,344   | \$79,761 | \$795,905       |
| Project Budget                                    | \$13,287,218 |             |             |          |                 |
| Less Other Funding                                | \$0          |             |             |          |                 |
| Net                                               | \$13,287,218 |             |             |          |                 |
| Actual Measure AA Expenditures                    | \$795,905    |             |             |          |                 |
| Running Balance                                   | \$12,491,313 |             |             |          |                 |



| Projects                                          | Budget       | 09/10 Final                             | 10/11 Final | 11/12    | Combined Totals |
|---------------------------------------------------|--------------|-----------------------------------------|-------------|----------|-----------------|
|                                                   |              |                                         |             |          |                 |
| AA 7100061                                        |              |                                         |             |          |                 |
| Media and Technology Complex - Academy Site (103) |              |                                         |             |          |                 |
| Consultants