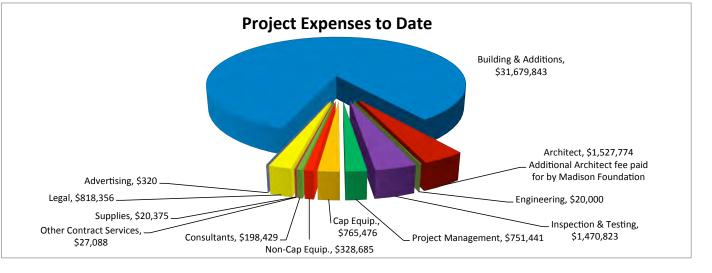

|             |       |                 |  |  |  |  |  |  |
| Actual Measure S Expenditures | \$37,610,571 |                                     |                                                                          |             |             |             |             |             |       |                 |  |  |  |  |  |  |
| Running Balance               | \$394        |                                     |                                                                          |             |             |             |             |             |       |                 |  |  |  |  |  |  |



#### Project Description:

Construction of a state-of-the-art 499 seat performing arts theater

Status: Completed, 2008

Architect: Renzo Zecchetto

Contractor: FTR International



| Projects                                                         | Budget       | 04/05 Final    | 05/06 Final | 06/07 Final                           | 07/08 Final                           | 08/09 Final               | 11/12      | Combined Totals |            |             |  |  |  |
|------------------------------------------------------------------|--------------|----------------|-------------|---------------------------------------|---------------------------------------|---------------------------|------------|-----------------|------------|-------------|--|--|--|
| S7100033, S7100144                                               |              |                |             |                                       |                                       |