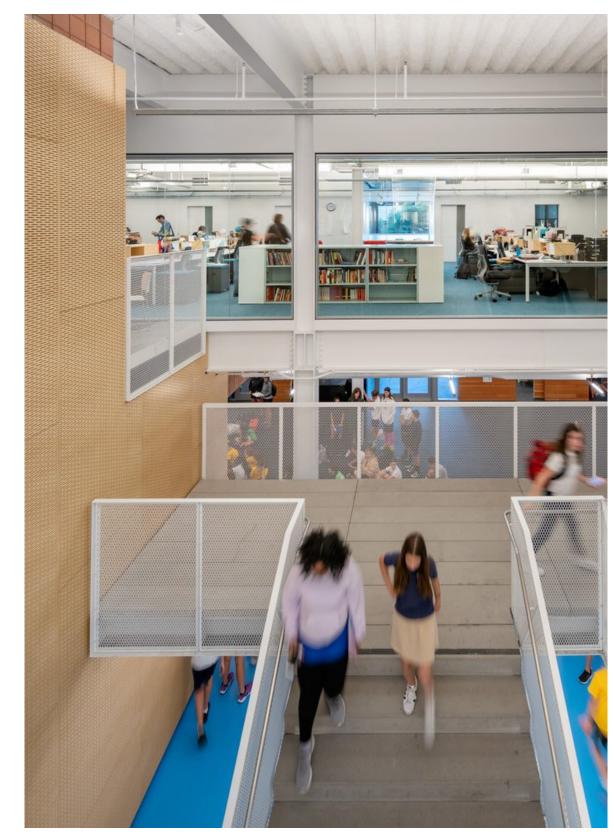

EETING SPACES

#### **STUDIOS**

COMPUTER LABS **DESIGN** 

DRAWING PAINTING



**LESS** 

**DIRTY** 



**LESS** 

NOISY



**LESS** 

**FUMES** 

 Medium duty Some Flexibility LIGHT WORKSHOPS

MEDIA HUB 3D PRINTING CERAMICS JEWELRY SCREEN PRINTING PRINTMAKING DARK ROOM

PAINT PREP ETCHING LITHOGRAPHY



MOST

**DIRTY** 



MOST

NOISY



MOST **FUMES**  Heavy duty

• High performance

Relatively fixed

#### **HEAVY WORKSHOPS**

SPRAY BOOTH LASER CUTTING SCULPTURE WORKSHOP

CNC CUTTING INCUBATOR SPACE **GLAZING ROOM** 

STORAGE / HANDLING

**FIXED** 



WOOD WORK

METAL WORK KILNS

DELIVERIES





# Schematic Design





## THE BIG BOX













### **OPEN ARMS**



## Site Organization



## Initial Master Plan Vision











































































# Thank You