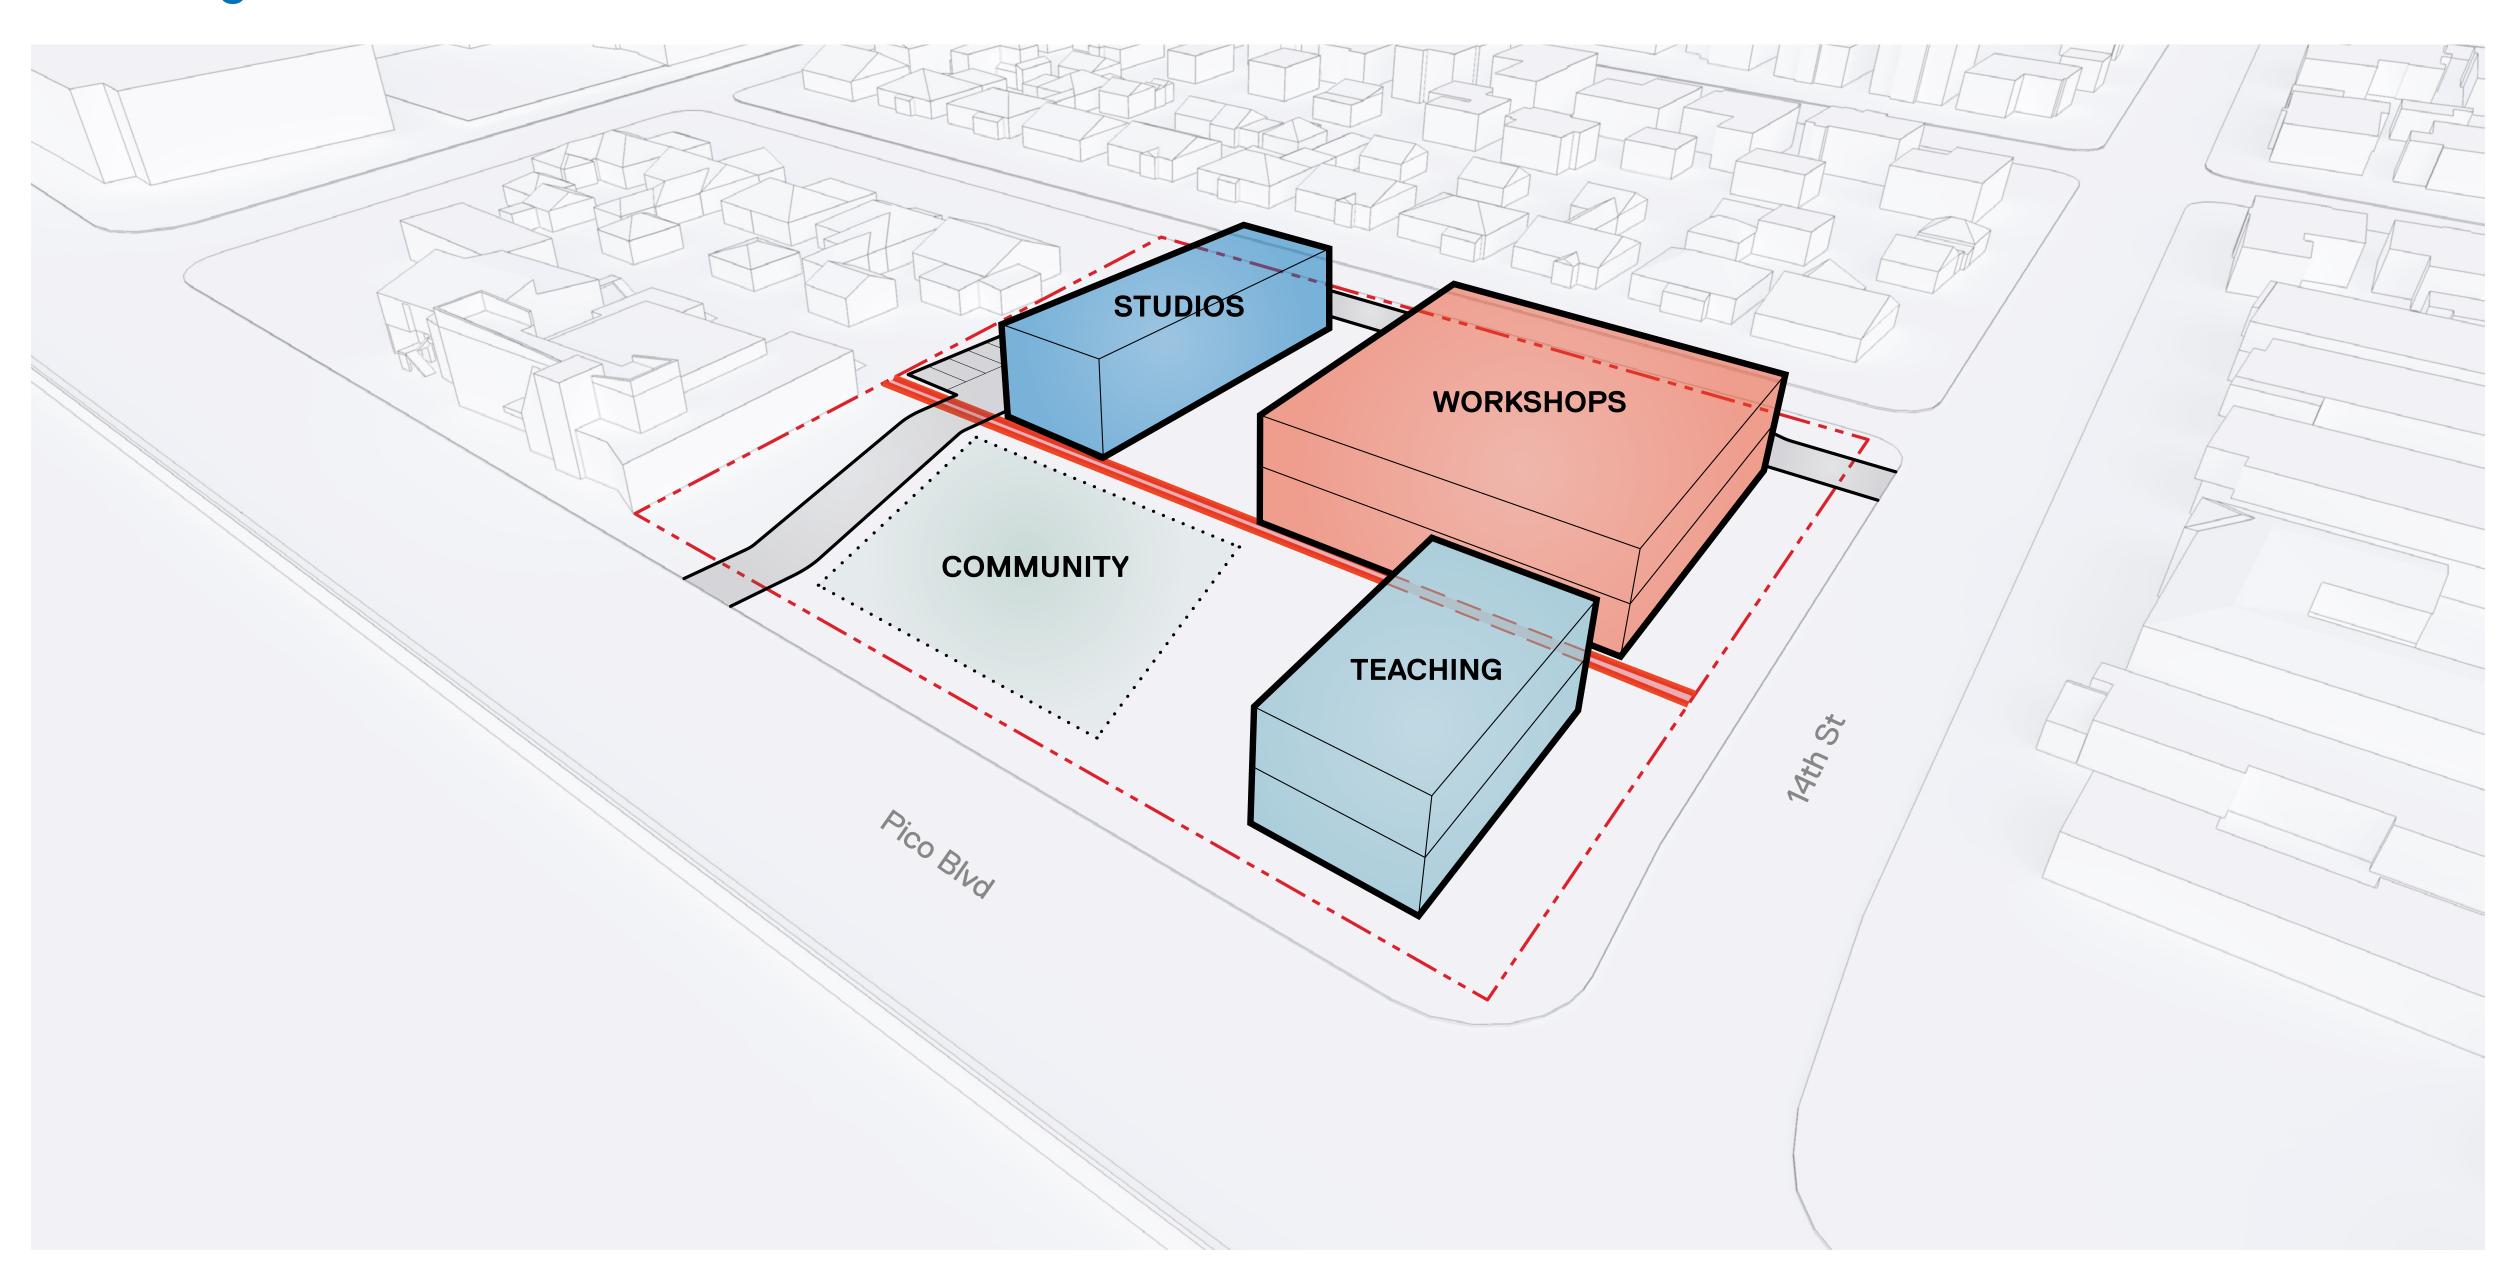

L TEACHING SPACE

SEMINAR ROOMS LECTURE HALL SHARED ACADEMIC OFFICES

FLEXIBLE OFFICES UNBOOKABLE MEETING SPACES

#### **STUDIOS**

COMPUTER LABS **DESIGN** 

DRAWING PAINTING



**LESS** 

**DIRTY** 



**LESS** 

NOISY



**LESS** 

**FUMES** 

 Medium duty Some Flexibility LIGHT WORKSHOPS

MEDIA HUB 3D PRINTING CERAMICS JEWELRY SCREEN PRINTING PRINTMAKING DARK ROOM

PAINT PREP ETCHING LITHOGRAPHY



MOST

**DIRTY** 



MOST

NOISY



MOST **FUMES**  Heavy duty

• High performance

Relatively fixed

#### **HEAVY WORKSHOPS**

SPRAY BOOTH LASER CUTTING SCULPTURE WORKSHOP

CNC CUTTING INCUBATOR SPACE **GLAZING ROOM** 

STORAGE / HANDLING

**FIXED** 



WOOD WORK

METAL WORK KILNS

DELIVERIES





# Schematic Design





## THE BIG BOX













### **OPEN ARMS**



## Site Organization



## Initial Master Plan Vision











































































# Thank You