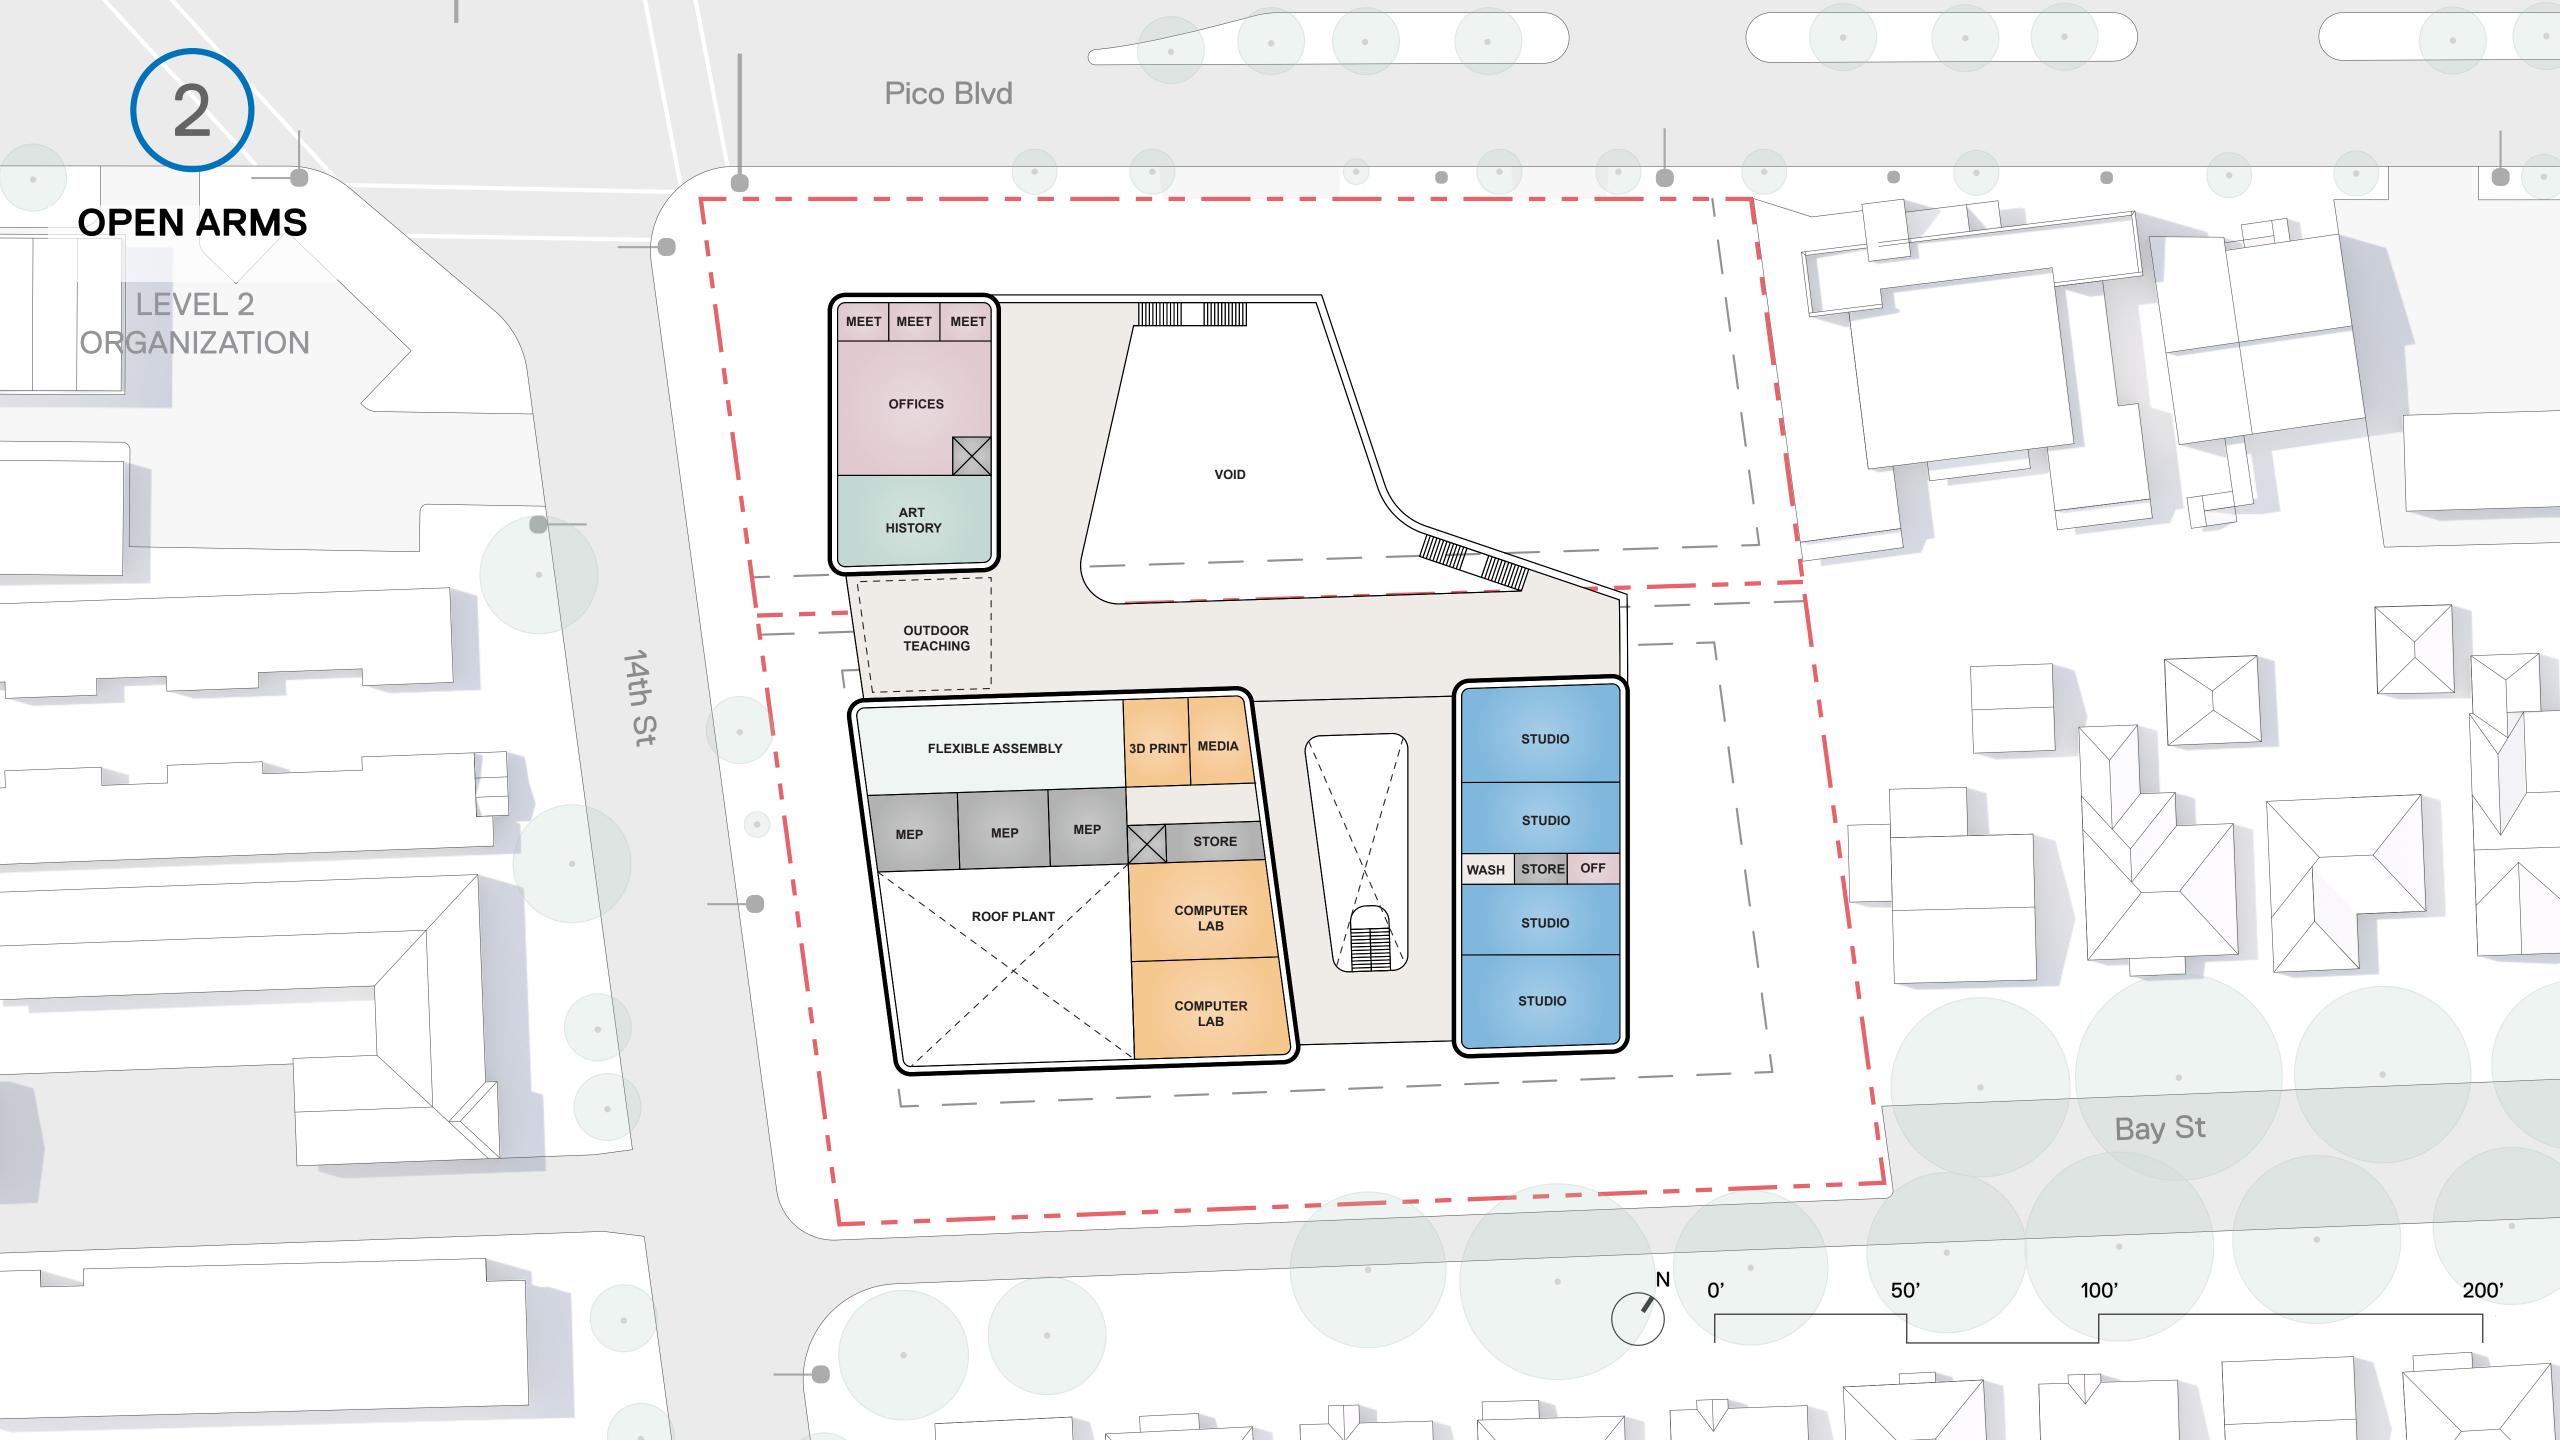

ACADEMIC OFFICES

FLEXIBLE OFFICES UNBOOKABLE MEETING SPACES

#### **STUDIOS**

COMPUTER LABS **DESIGN** 

DRAWING PAINTING



**LESS** 

**DIRTY** 



**LESS** 

NOISY



**LESS** 

**FUMES** 

 Medium duty Some Flexibility LIGHT WORKSHOPS

MEDIA HUB 3D PRINTING CERAMICS JEWELRY SCREEN PRINTING PRINTMAKING DARK ROOM

PAINT PREP ETCHING LITHOGRAPHY



MOST

**DIRTY** 



MOST

NOISY



MOST **FUMES**  Heavy duty

• High performance

Relatively fixed

#### **HEAVY WORKSHOPS**

SPRAY BOOTH LASER CUTTING SCULPTURE WORKSHOP

CNC CUTTING INCUBATOR SPACE **GLAZING ROOM** 

STORAGE / HANDLING

**FIXED** 



WOOD WORK

METAL WORK KILNS

DELIVERIES





# Schematic Design





## THE BIG BOX













### **OPEN ARMS**



## Site Organization



## Initial Master Plan Vision











































































# Thank You