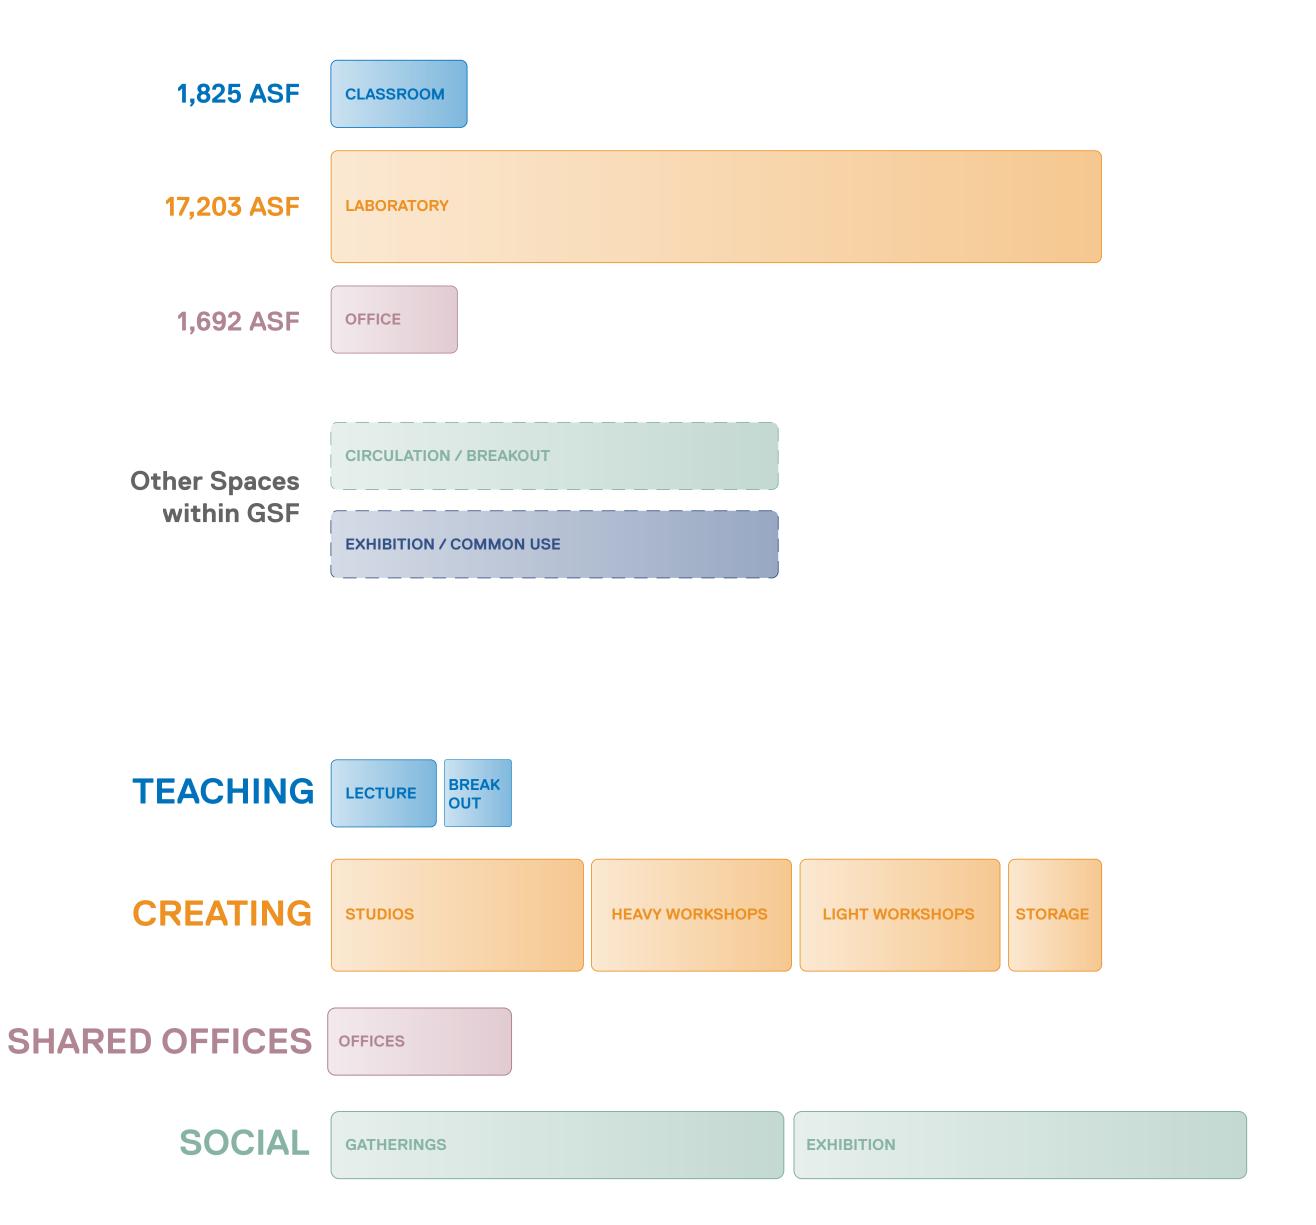

## **Current Organization Model**

#### INFORMAL TEACHING / SOCIAL SPACE

BREAKOUT VENDING **OUTDOOR SPACE** 

**EXHIBITION** GROUP PRESENTATION **EVENTS** 

**CLEAN** 

QUIET

**FUMES** 

#### FORMAL TEACHING SPACE

SEMINAR ROOMS LECTURE HALL SHARED ACADEMIC OFFICES

FLEXIBLE OFFICES UNBOOKABLE MEETING SPACES

#### **STUDIOS**

COMPUTER LABS **DESIGN** 

DRAWING PAINTING

**LESS** 

**DIRTY** 

**LESS** 

NOISY

**LESS** 

**FUMES** 

 Medium duty Some Flexibility LIGHT WORKSHOPS

MEDIA HUB 3D PRINTING CERAMICS JEWELRY SCREEN PRINTING PRINTMAKING DARK ROOM

PAINT PREP ETCHING LITHOGRAPHY

MOST

**DIRTY** 

MOST

NOISY

MOST **FUMES**  Heavy duty

• High performance

Relatively fixed

#### **HEAVY WORKSHOPS**

SPRAY BOOTH LASER CUTTING SCULPTURE WORKSHOP

CNC CUTTING INCUBATOR SPACE **GLAZING ROOM** 

STORAGE / HANDLING

**FIXED** 

WOOD WORK

METAL WORK KILNS

DELIVERIES