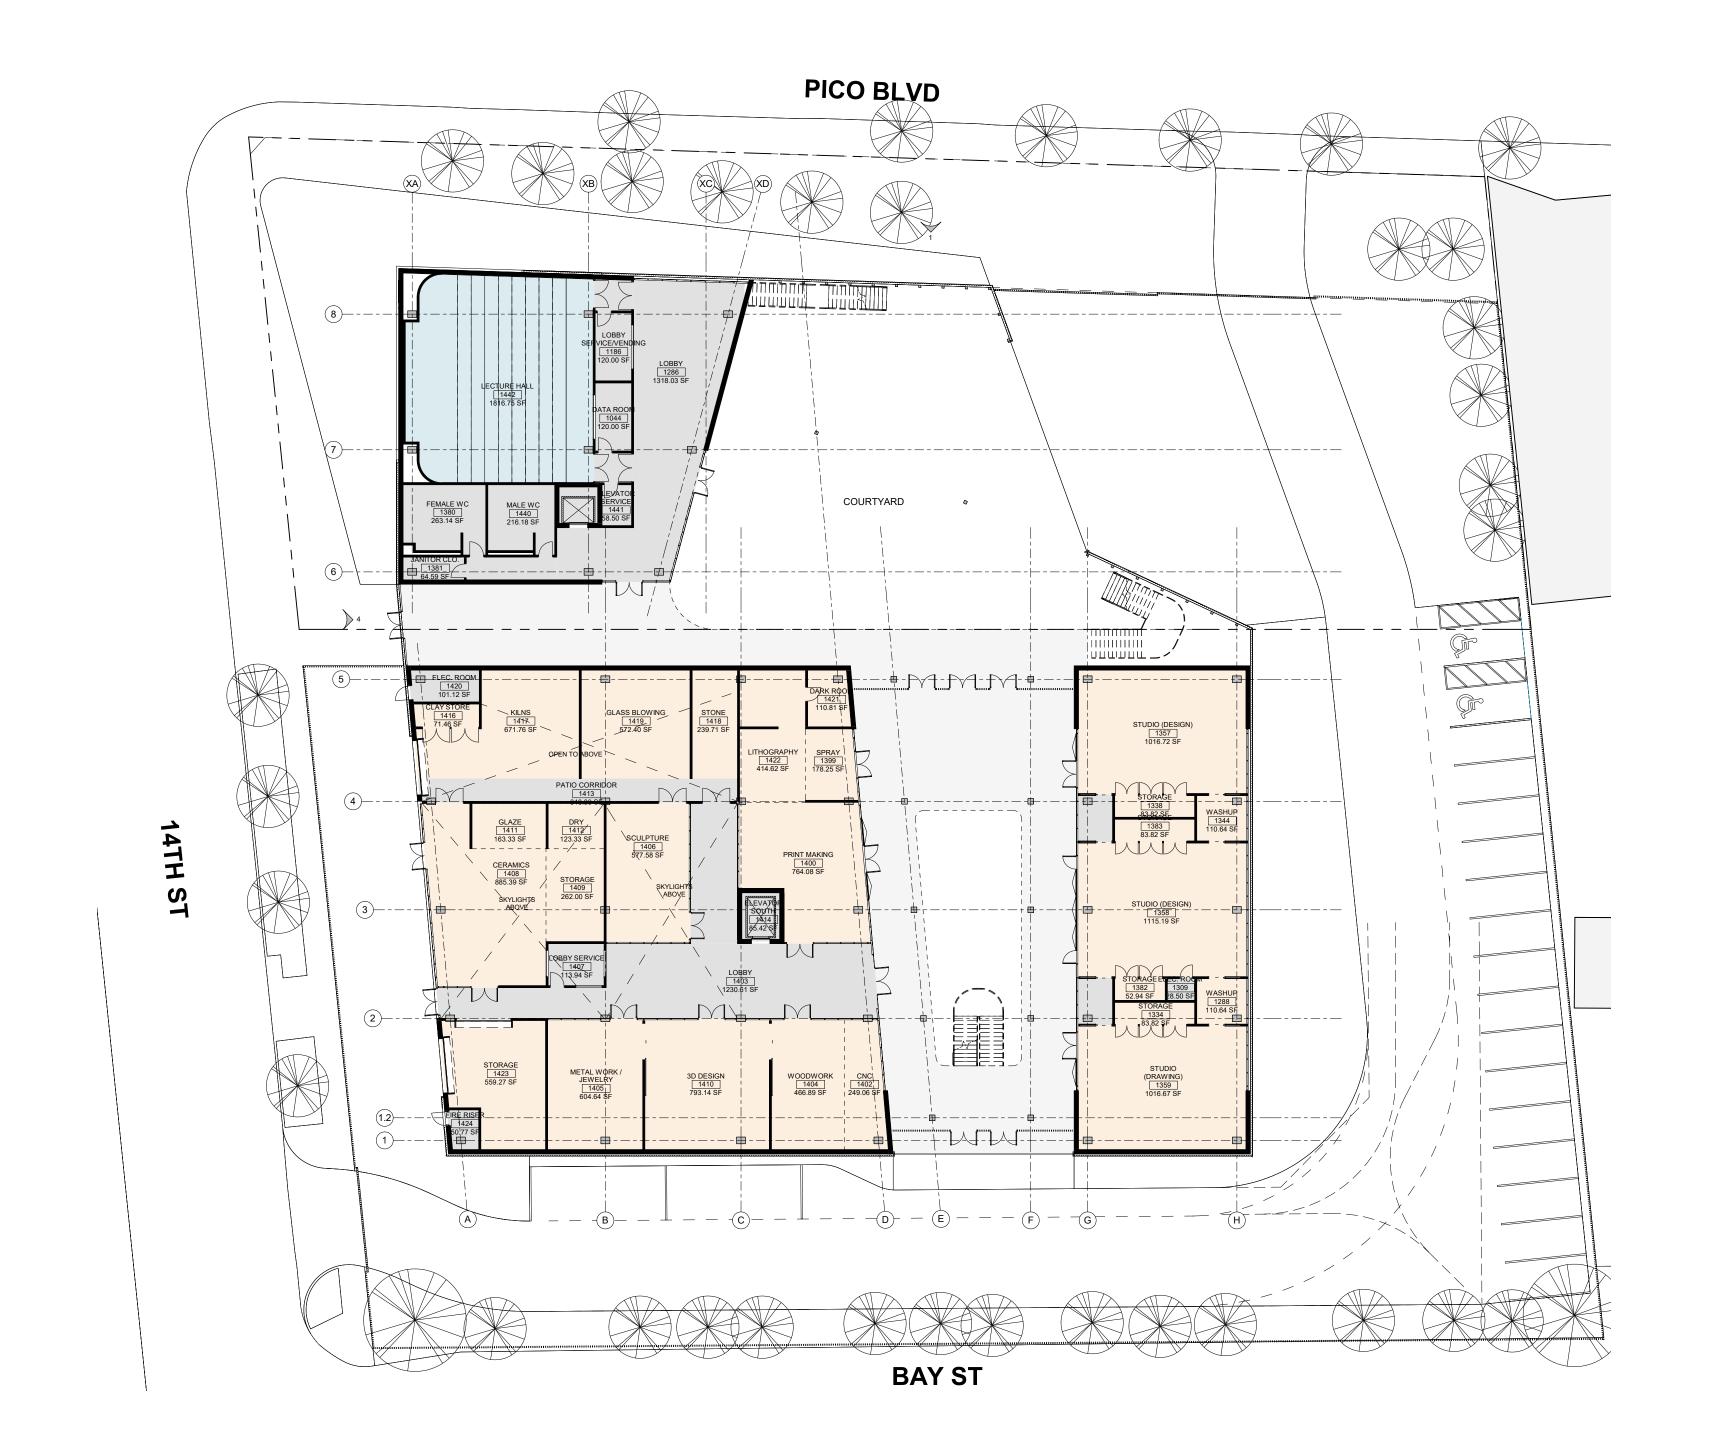

DEMIC OFFICES

FLEXIBLE OFFICES UNBOOKABLE MEETING SPACES

#### **STUDIOS**

COMPUTER LABS **DESIGN** 

DRAWING PAINTING



**LESS** 

**DIRTY** 



**LESS** 

NOISY



**LESS** 

**FUMES** 

 Medium duty Some Flexibility LIGHT WORKSHOPS

MEDIA HUB 3D PRINTING CERAMICS JEWELRY SCREEN PRINTING PRINTMAKING DARK ROOM

PAINT PREP ETCHING LITHOGRAPHY



MOST

**DIRTY** 



MOST

NOISY



MOST **FUMES**  Heavy duty

• High performance

Relatively fixed

#### **HEAVY WORKSHOPS**

SPRAY BOOTH LASER CUTTING SCULPTURE WORKSHOP

CNC CUTTING INCUBATOR SPACE **GLAZING ROOM** 

STORAGE / HANDLING

**FIXED** 



WOOD WORK

METAL WORK KILNS

DELIVERIES





# Schematic Design





## THE BIG BOX













### **OPEN ARMS**



## Site Organization



## Initial Master Plan Vision











































































# Thank You