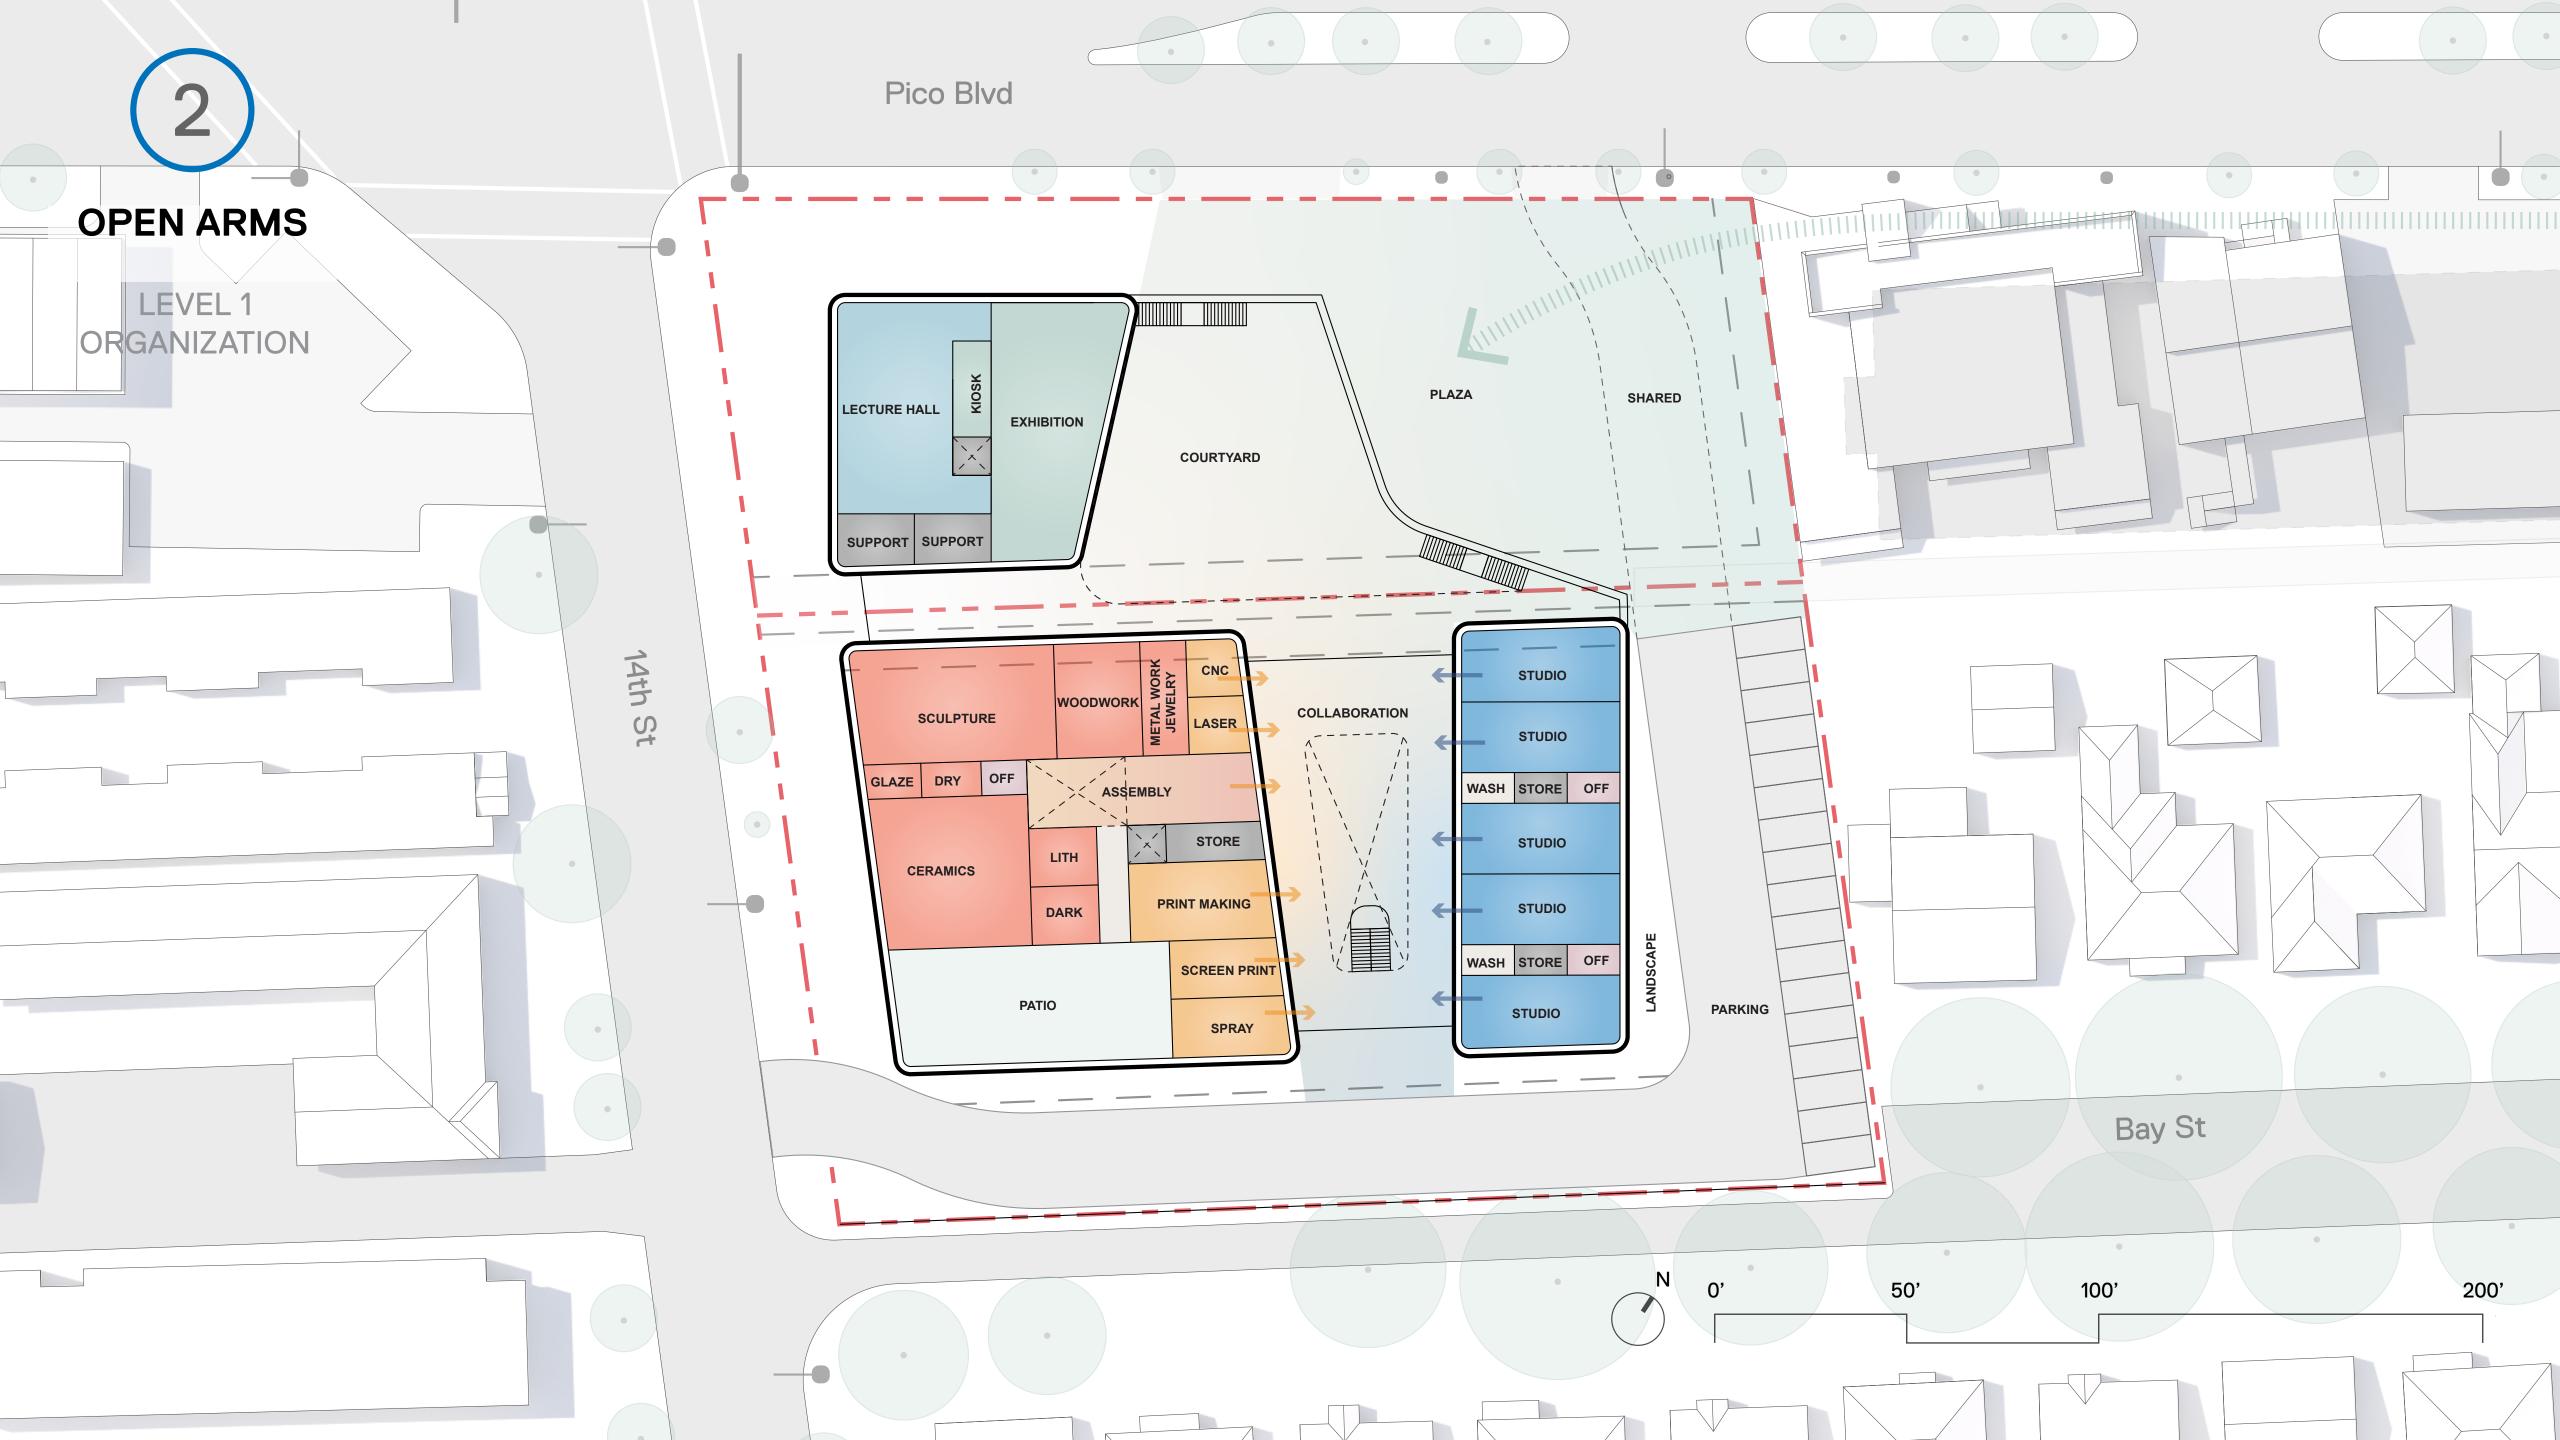

ED ACADEMIC OFFICES

FLEXIBLE OFFICES UNBOOKABLE MEETING SPACES

#### **STUDIOS**

COMPUTER LABS **DESIGN** 

DRAWING PAINTING



**LESS** 

**DIRTY** 



**LESS** 

NOISY



**LESS** 

**FUMES** 

 Medium duty Some Flexibility LIGHT WORKSHOPS

MEDIA HUB 3D PRINTING CERAMICS JEWELRY SCREEN PRINTING PRINTMAKING DARK ROOM

PAINT PREP ETCHING LITHOGRAPHY



MOST

**DIRTY** 



MOST

NOISY



MOST **FUMES**  Heavy duty

• High performance

Relatively fixed

#### **HEAVY WORKSHOPS**

SPRAY BOOTH LASER CUTTING SCULPTURE WORKSHOP

CNC CUTTING INCUBATOR SPACE **GLAZING ROOM** 

STORAGE / HANDLING

**FIXED** 



WOOD WORK

METAL WORK KILNS

DELIVERIES





# Schematic Design





## THE BIG BOX













### **OPEN ARMS**



## Site Organization



## Initial Master Plan Vision











































































# Thank You