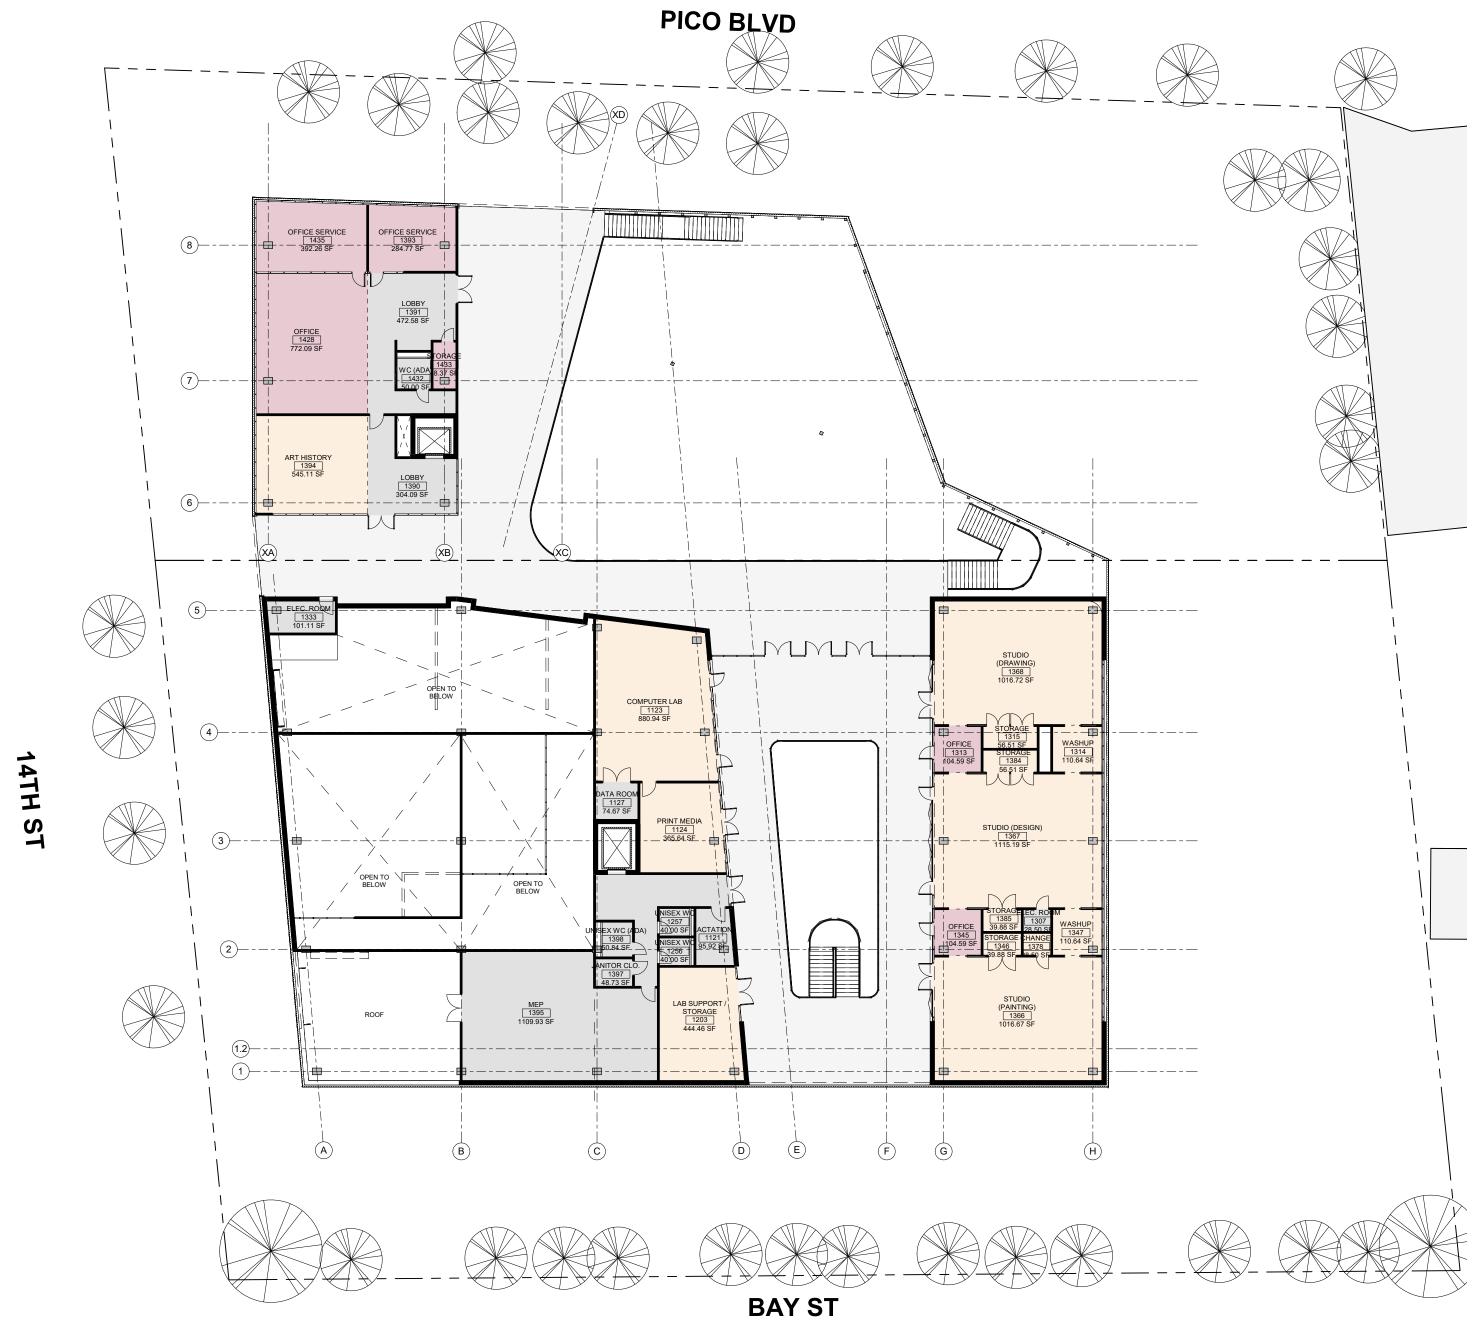

MIC OFFICES

FLEXIBLE OFFICES UNBOOKABLE MEETING SPACES

#### **STUDIOS**

COMPUTER LABS **DESIGN** 

DRAWING PAINTING



**LESS** 

**DIRTY** 



**LESS** 

NOISY



**LESS** 

**FUMES** 

 Medium duty Some Flexibility LIGHT WORKSHOPS

MEDIA HUB 3D PRINTING CERAMICS JEWELRY SCREEN PRINTING PRINTMAKING DARK ROOM

PAINT PREP ETCHING LITHOGRAPHY



MOST

**DIRTY** 



MOST

NOISY



MOST **FUMES**  Heavy duty

• High performance

Relatively fixed

#### **HEAVY WORKSHOPS**

SPRAY BOOTH LASER CUTTING SCULPTURE WORKSHOP

CNC CUTTING INCUBATOR SPACE **GLAZING ROOM** 

STORAGE / HANDLING

**FIXED** 



WOOD WORK

METAL WORK KILNS

DELIVERIES





# Schematic Design





## THE BIG BOX













### **OPEN ARMS**



## Site Organization



## Initial Master Plan Vision











































































# Thank You