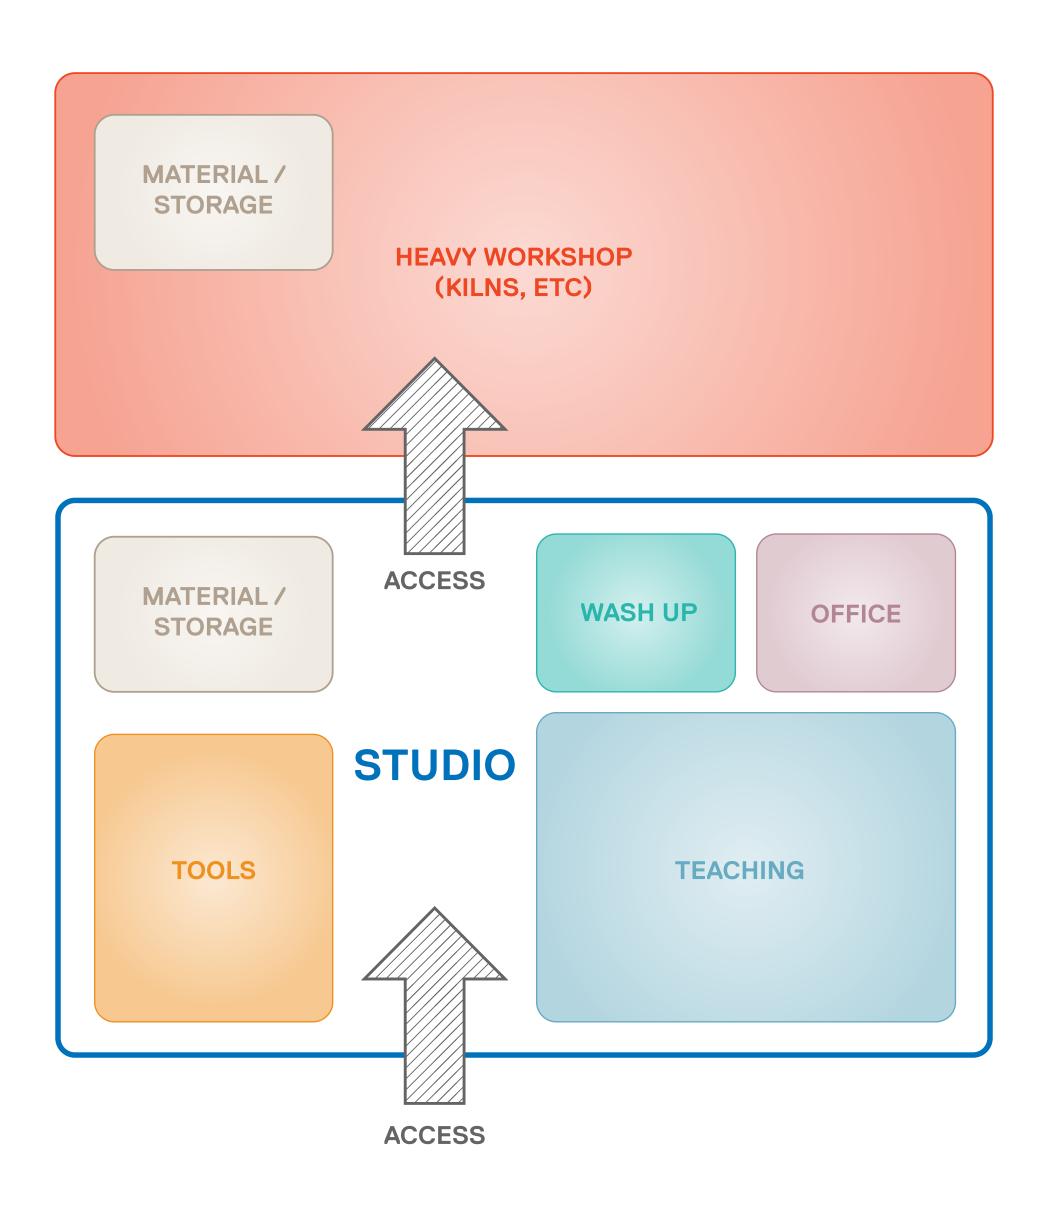

#### **STUDIOS**

COMPUTER LABS **DESIGN** 

DRAWING PAINTING

**LESS** 

**DIRTY** 

**LESS** 

NOISY

**LESS** 

**FUMES** 

 Medium duty Some Flexibility LIGHT WORKSHOPS

MEDIA HUB 3D PRINTING CERAMICS JEWELRY SCREEN PRINTING PRINTMAKING DARK ROOM

PAINT PREP ETCHING LITHOGRAPHY

MOST

**DIRTY** 

MOST

NOISY

MOST **FUMES**  Heavy duty

• High performance

Relatively fixed

#### **HEAVY WORKSHOPS**

SPRAY BOOTH LASER CUTTING SCULPTURE WORKSHOP

CNC CUTTING INCUBATOR SPACE **GLAZING ROOM** 

STORAGE / HANDLING

**FIXED** 

WOOD WORK

METAL WORK KILNS

DELIVERIES