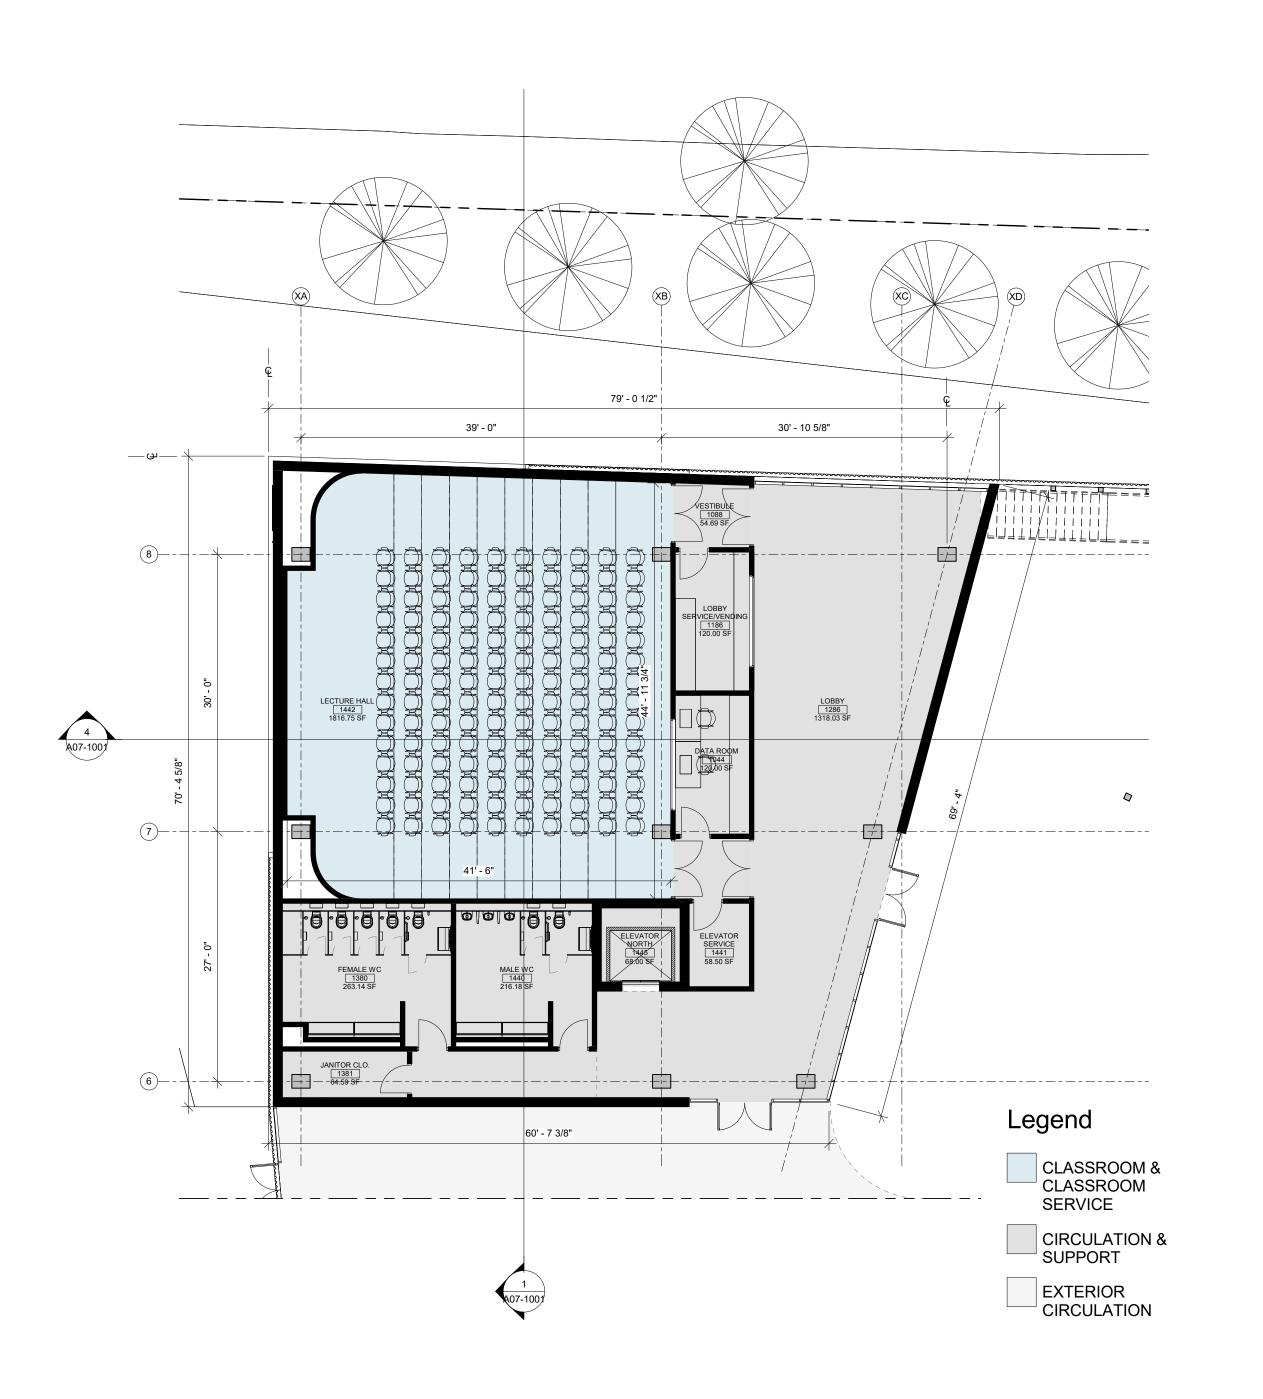

*STUDIOS**

COMPUTER LABS **DESIGN** 

DRAWING PAINTING



**LESS** 

**DIRTY** 



**LESS** 

NOISY



**LESS** 

**FUMES** 

 Medium duty Some Flexibility LIGHT WORKSHOPS

MEDIA HUB 3D PRINTING CERAMICS JEWELRY SCREEN PRINTING PRINTMAKING DARK ROOM

PAINT PREP ETCHING LITHOGRAPHY



MOST

**DIRTY** 



MOST

NOISY



MOST **FUMES**  Heavy duty

• High performance

Relatively fixed

#### **HEAVY WORKSHOPS**

SPRAY BOOTH LASER CUTTING SCULPTURE WORKSHOP

CNC CUTTING INCUBATOR SPACE **GLAZING ROOM** 

STORAGE / HANDLING

**FIXED** 



WOOD WORK

METAL WORK KILNS

DELIVERIES





# Schematic Design





## THE BIG BOX













### **OPEN ARMS**



## Site Organization



## Initial Master Plan Vision











































































# Thank You