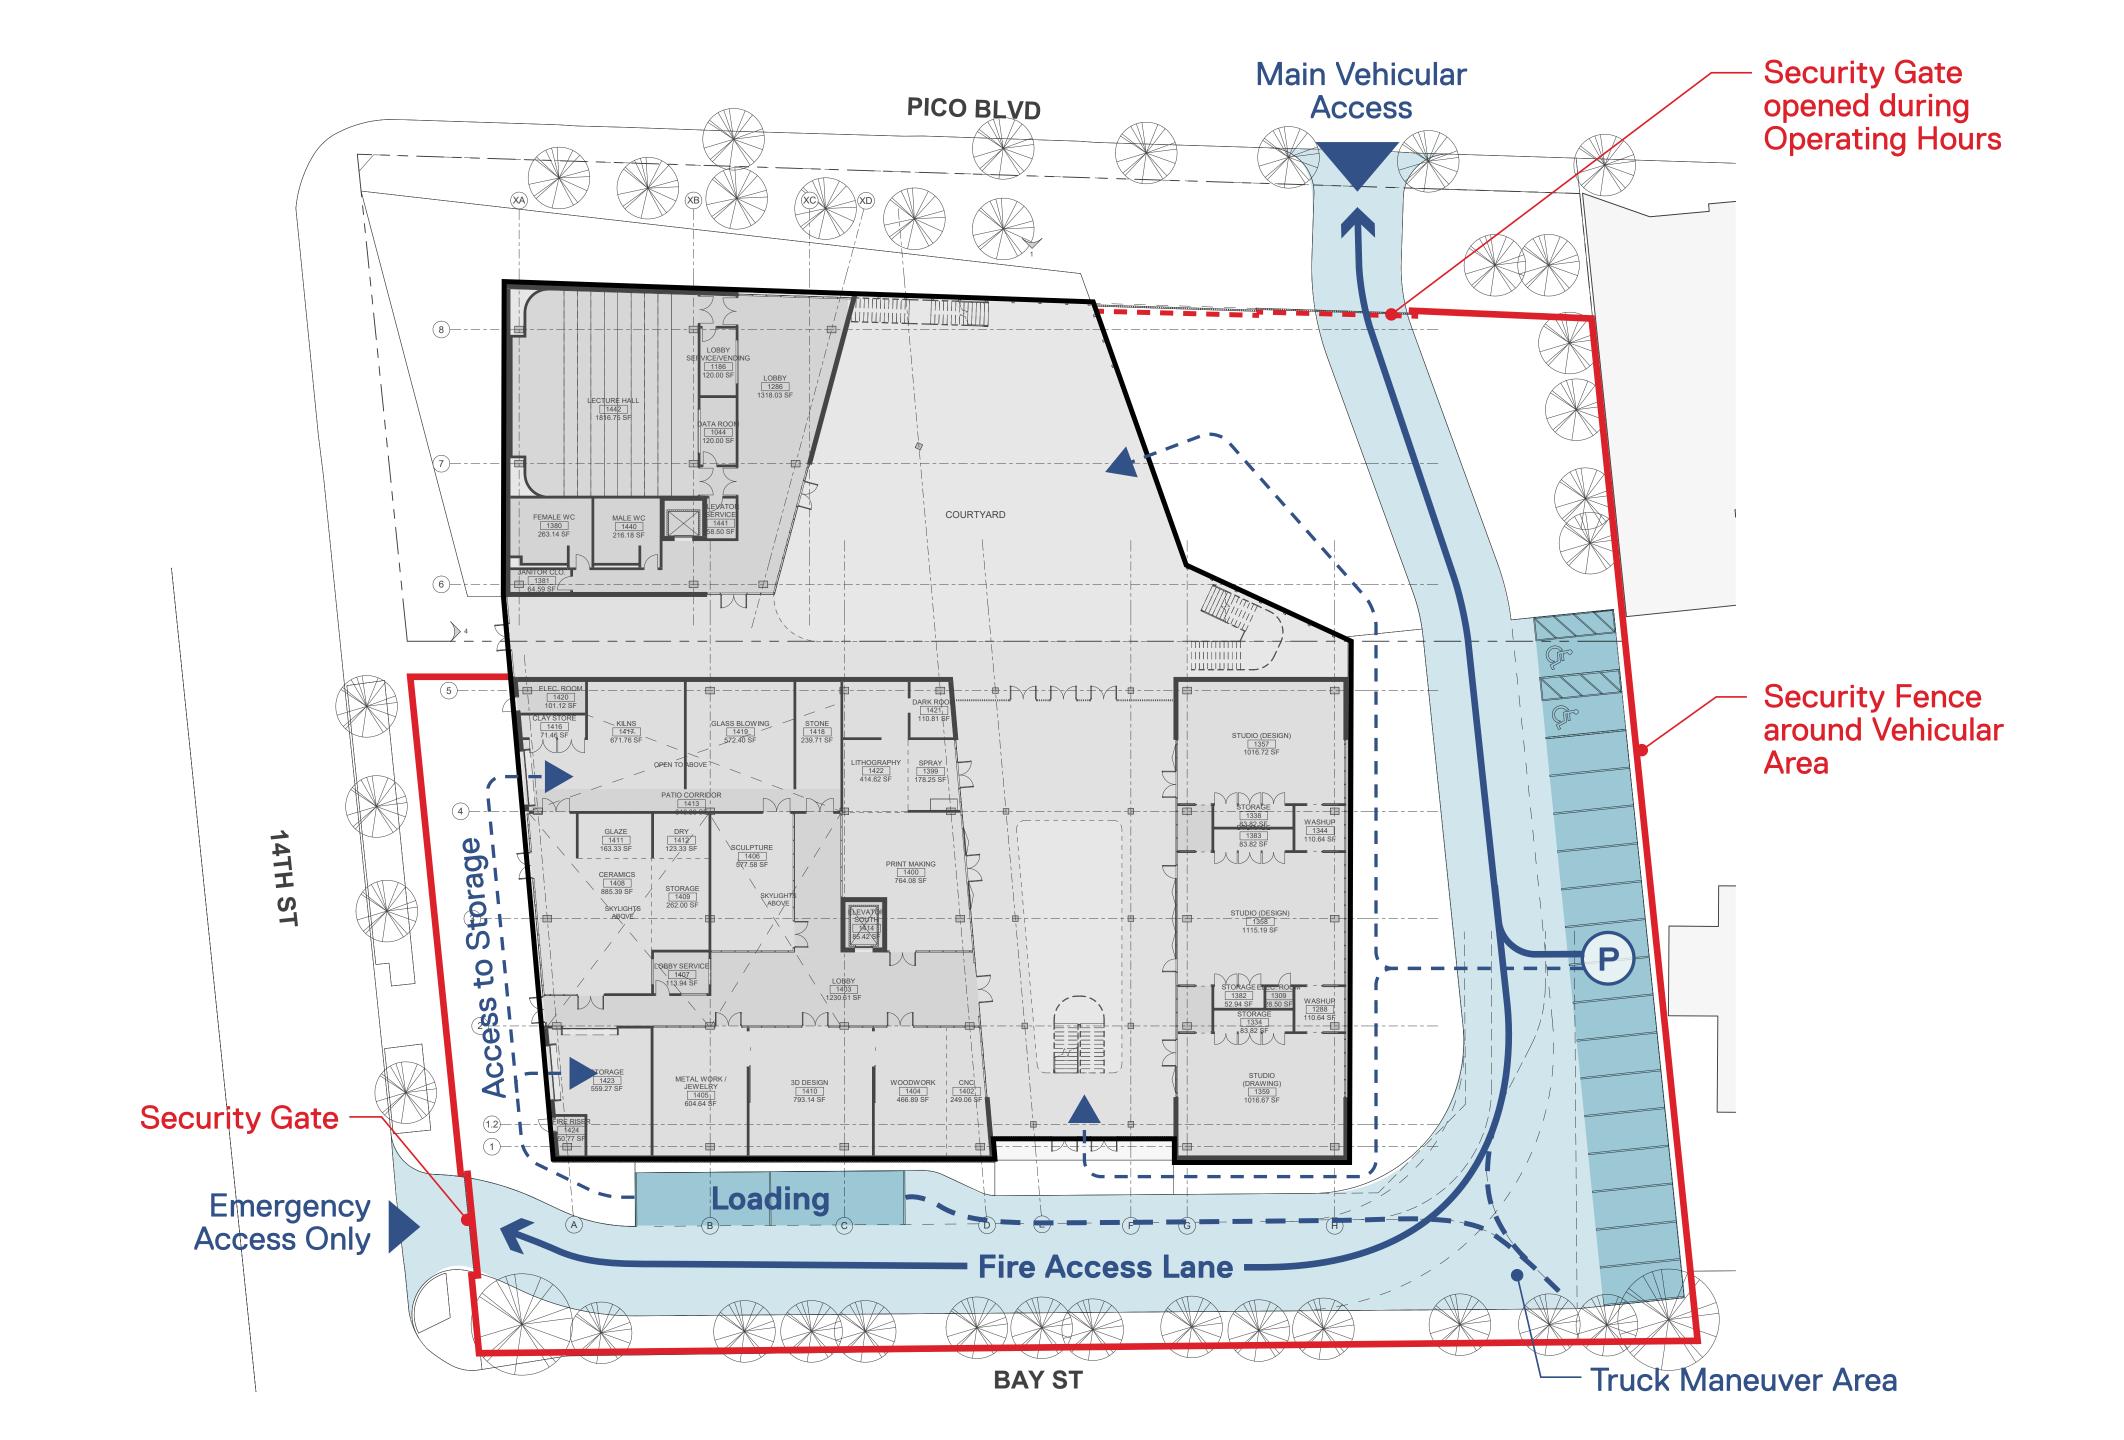

FICES UNBOOKABLE MEETING SPACES

#### **STUDIOS**

COMPUTER LABS **DESIGN** 

DRAWING PAINTING



**LESS** 

**DIRTY** 



**LESS** 

NOISY



**LESS** 

**FUMES** 

 Medium duty Some Flexibility LIGHT WORKSHOPS

MEDIA HUB 3D PRINTING CERAMICS JEWELRY SCREEN PRINTING PRINTMAKING DARK ROOM

PAINT PREP ETCHING LITHOGRAPHY



MOST

**DIRTY** 



MOST

NOISY



MOST **FUMES**  Heavy duty

• High performance

Relatively fixed

#### **HEAVY WORKSHOPS**

SPRAY BOOTH LASER CUTTING SCULPTURE WORKSHOP

CNC CUTTING INCUBATOR SPACE **GLAZING ROOM** 

STORAGE / HANDLING

**FIXED** 



WOOD WORK

METAL WORK KILNS

DELIVERIES





# Schematic Design





## THE BIG BOX













### **OPEN ARMS**



## Site Organization



## Initial Master Plan Vision











































































# Thank You