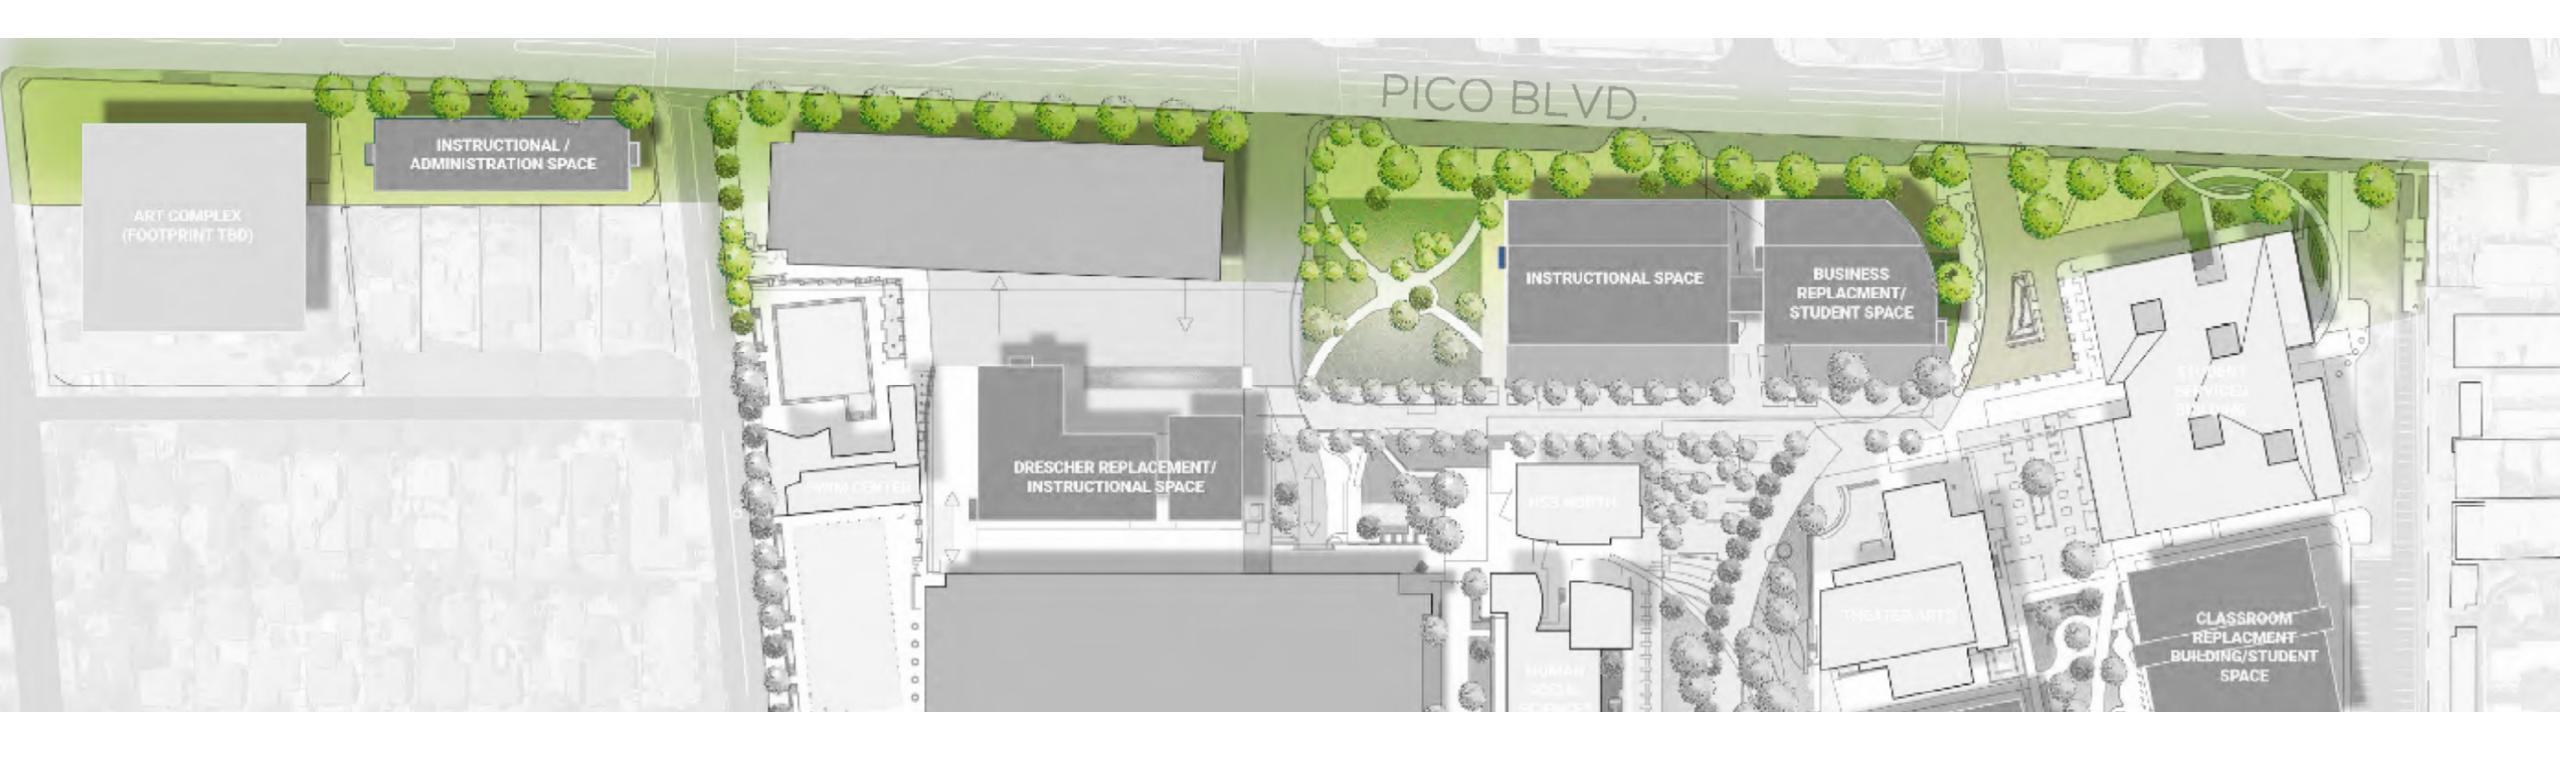

ECTURE HALL SHARED ACADEMIC OFFICES

FLEXIBLE OFFICES UNBOOKABLE MEETING SPACES

#### **STUDIOS**

COMPUTER LABS **DESIGN** 

DRAWING PAINTING



**LESS** 

**DIRTY** 



**LESS** 

NOISY



**LESS** 

**FUMES** 

 Medium duty Some Flexibility LIGHT WORKSHOPS

MEDIA HUB 3D PRINTING CERAMICS JEWELRY SCREEN PRINTING PRINTMAKING DARK ROOM

PAINT PREP ETCHING LITHOGRAPHY



MOST

**DIRTY** 



MOST

NOISY



MOST **FUMES**  Heavy duty

• High performance

Relatively fixed

#### **HEAVY WORKSHOPS**

SPRAY BOOTH LASER CUTTING SCULPTURE WORKSHOP

CNC CUTTING INCUBATOR SPACE **GLAZING ROOM** 

STORAGE / HANDLING

**FIXED** 



WOOD WORK

METAL WORK KILNS

DELIVERIES





# Schematic Design





## THE BIG BOX













### **OPEN ARMS**



## Site Organization



## Initial Master Plan Vision











































































# Thank You