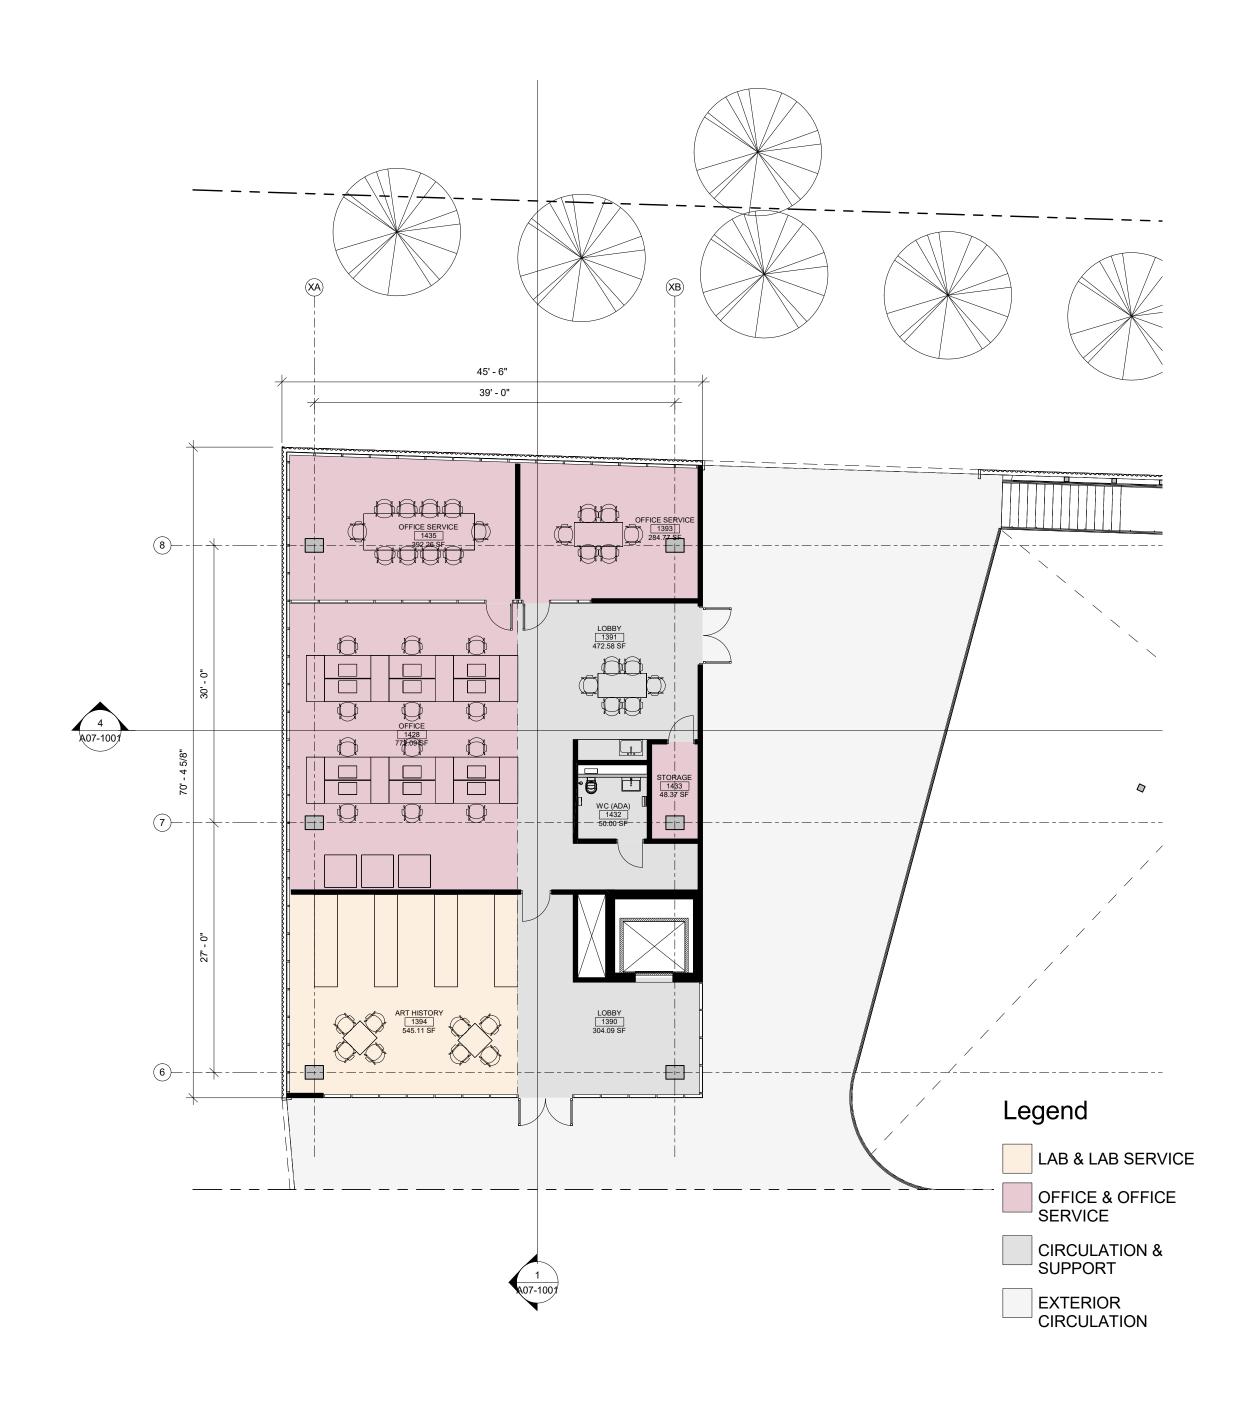

TUDIOS**

COMPUTER LABS **DESIGN** 

DRAWING PAINTING



**LESS** 

**DIRTY** 



**LESS** 

NOISY



**LESS** 

**FUMES** 

 Medium duty Some Flexibility LIGHT WORKSHOPS

MEDIA HUB 3D PRINTING CERAMICS JEWELRY SCREEN PRINTING PRINTMAKING DARK ROOM

PAINT PREP ETCHING LITHOGRAPHY



MOST

**DIRTY** 



MOST

NOISY



MOST **FUMES**  Heavy duty

• High performance

Relatively fixed

#### **HEAVY WORKSHOPS**

SPRAY BOOTH LASER CUTTING SCULPTURE WORKSHOP

CNC CUTTING INCUBATOR SPACE **GLAZING ROOM** 

STORAGE / HANDLING

**FIXED** 



WOOD WORK

METAL WORK KILNS

DELIVERIES





# Schematic Design





## THE BIG BOX













### **OPEN ARMS**



## Site Organization



## Initial Master Plan Vision











































































# Thank You