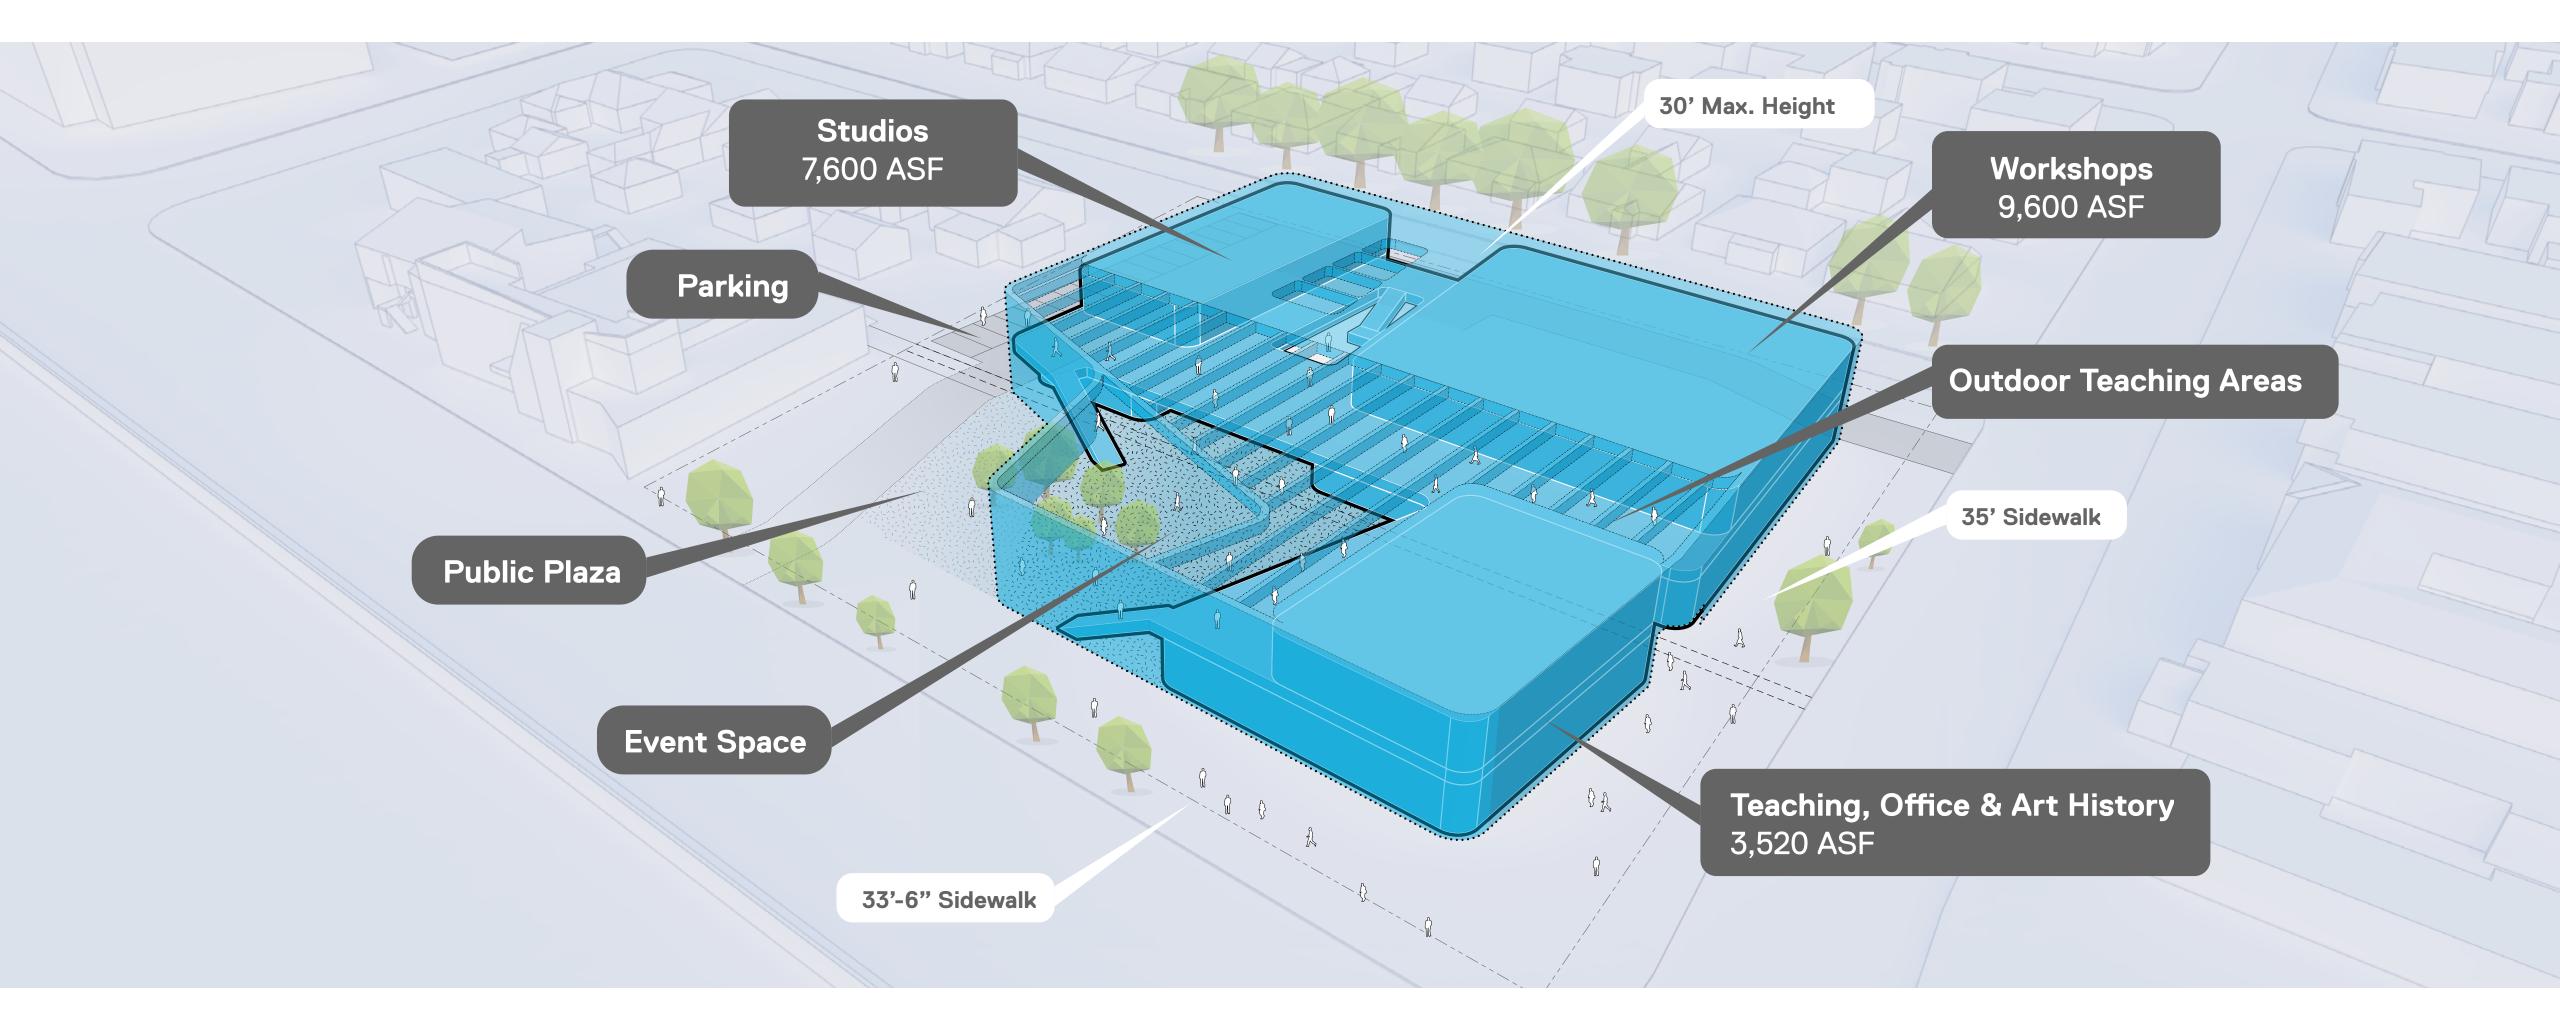

ARED ACADEMIC OFFICES

FLEXIBLE OFFICES UNBOOKABLE MEETING SPACES

#### **STUDIOS**

COMPUTER LABS **DESIGN** 

DRAWING PAINTING



**LESS** 

**DIRTY** 



**LESS** 

NOISY



**LESS** 

**FUMES** 

 Medium duty Some Flexibility LIGHT WORKSHOPS

MEDIA HUB 3D PRINTING CERAMICS JEWELRY SCREEN PRINTING PRINTMAKING DARK ROOM

PAINT PREP ETCHING LITHOGRAPHY



MOST

**DIRTY** 



MOST

NOISY



MOST **FUMES**  Heavy duty

• High performance

Relatively fixed

#### **HEAVY WORKSHOPS**

SPRAY BOOTH LASER CUTTING SCULPTURE WORKSHOP

CNC CUTTING INCUBATOR SPACE **GLAZING ROOM** 

STORAGE / HANDLING

**FIXED** 



WOOD WORK

METAL WORK KILNS

DELIVERIES





# Schematic Design





## THE BIG BOX













### **OPEN ARMS**



## Site Organization



## Initial Master Plan Vision











































































# Thank You