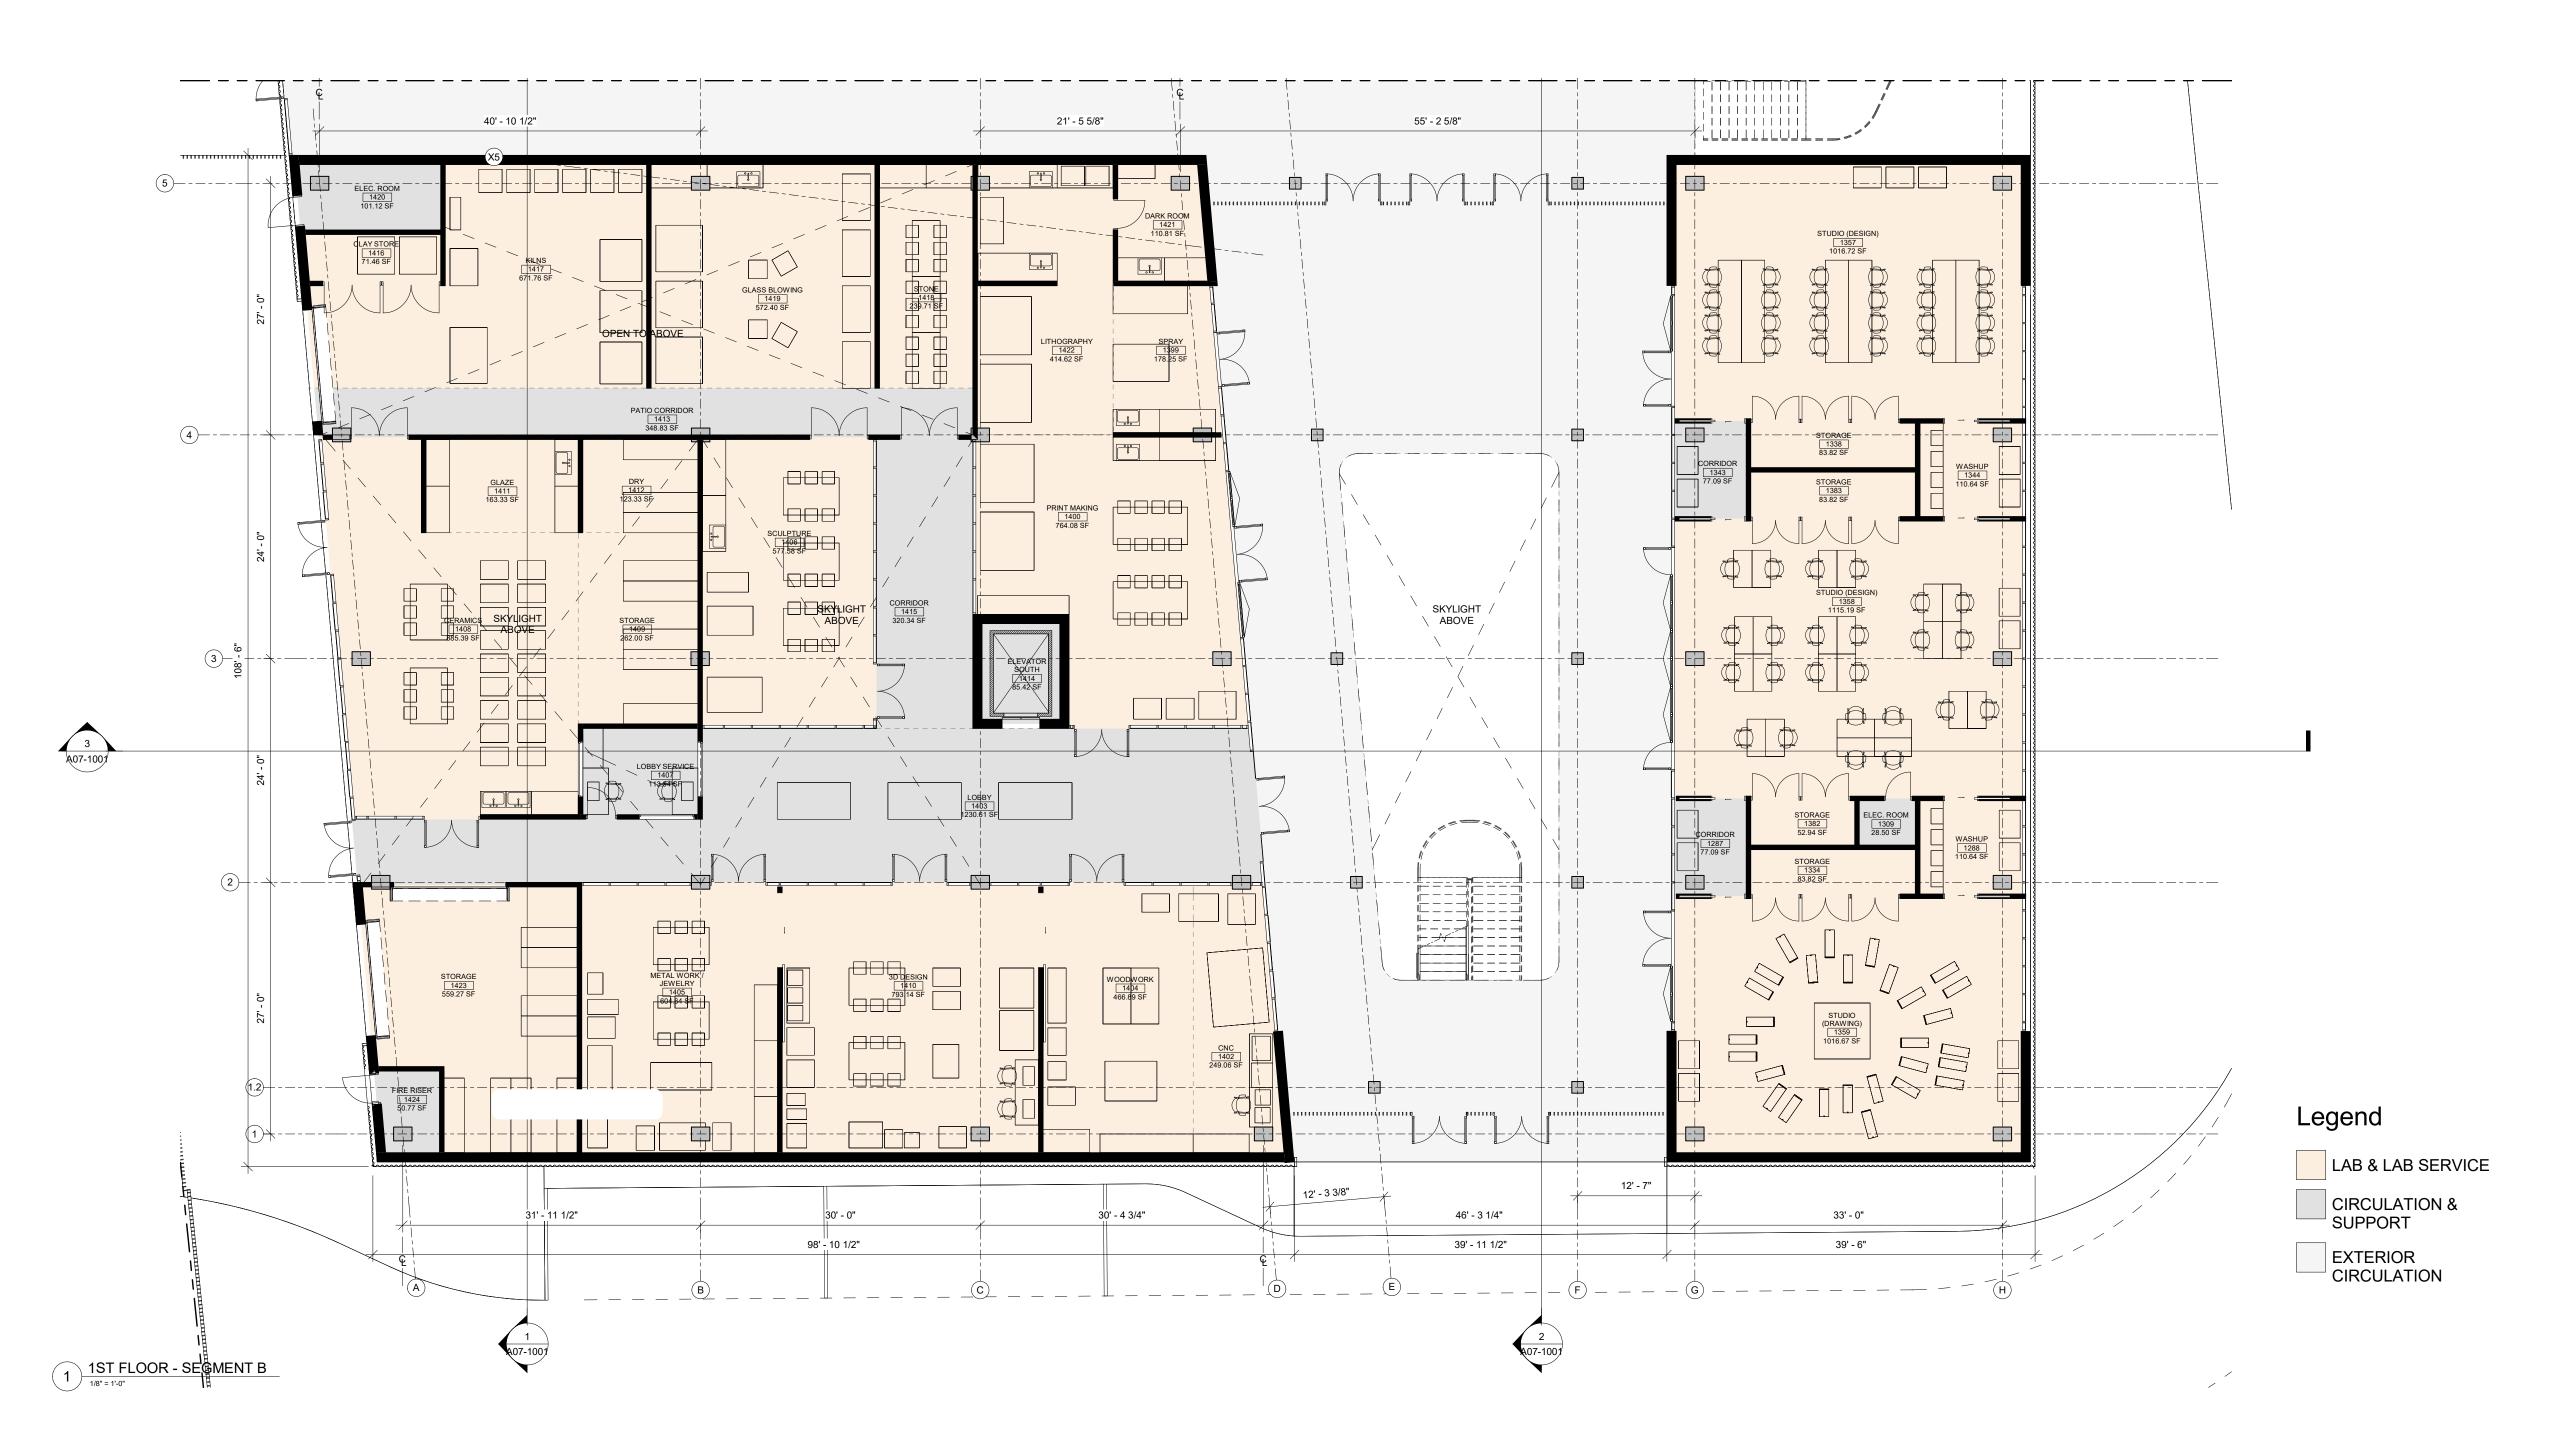

DIOS**

COMPUTER LABS **DESIGN** 

DRAWING PAINTING



**LESS** 

**DIRTY** 



**LESS** 

NOISY



**LESS** 

**FUMES** 

 Medium duty Some Flexibility LIGHT WORKSHOPS

MEDIA HUB 3D PRINTING CERAMICS JEWELRY SCREEN PRINTING PRINTMAKING DARK ROOM

PAINT PREP ETCHING LITHOGRAPHY



MOST

**DIRTY** 



MOST

NOISY



MOST **FUMES**  Heavy duty

• High performance

Relatively fixed

#### **HEAVY WORKSHOPS**

SPRAY BOOTH LASER CUTTING SCULPTURE WORKSHOP

CNC CUTTING INCUBATOR SPACE **GLAZING ROOM** 

STORAGE / HANDLING

**FIXED** 



WOOD WORK

METAL WORK KILNS

DELIVERIES





# Schematic Design





## THE BIG BOX













### **OPEN ARMS**



## Site Organization



## Initial Master Plan Vision











































































# Thank You