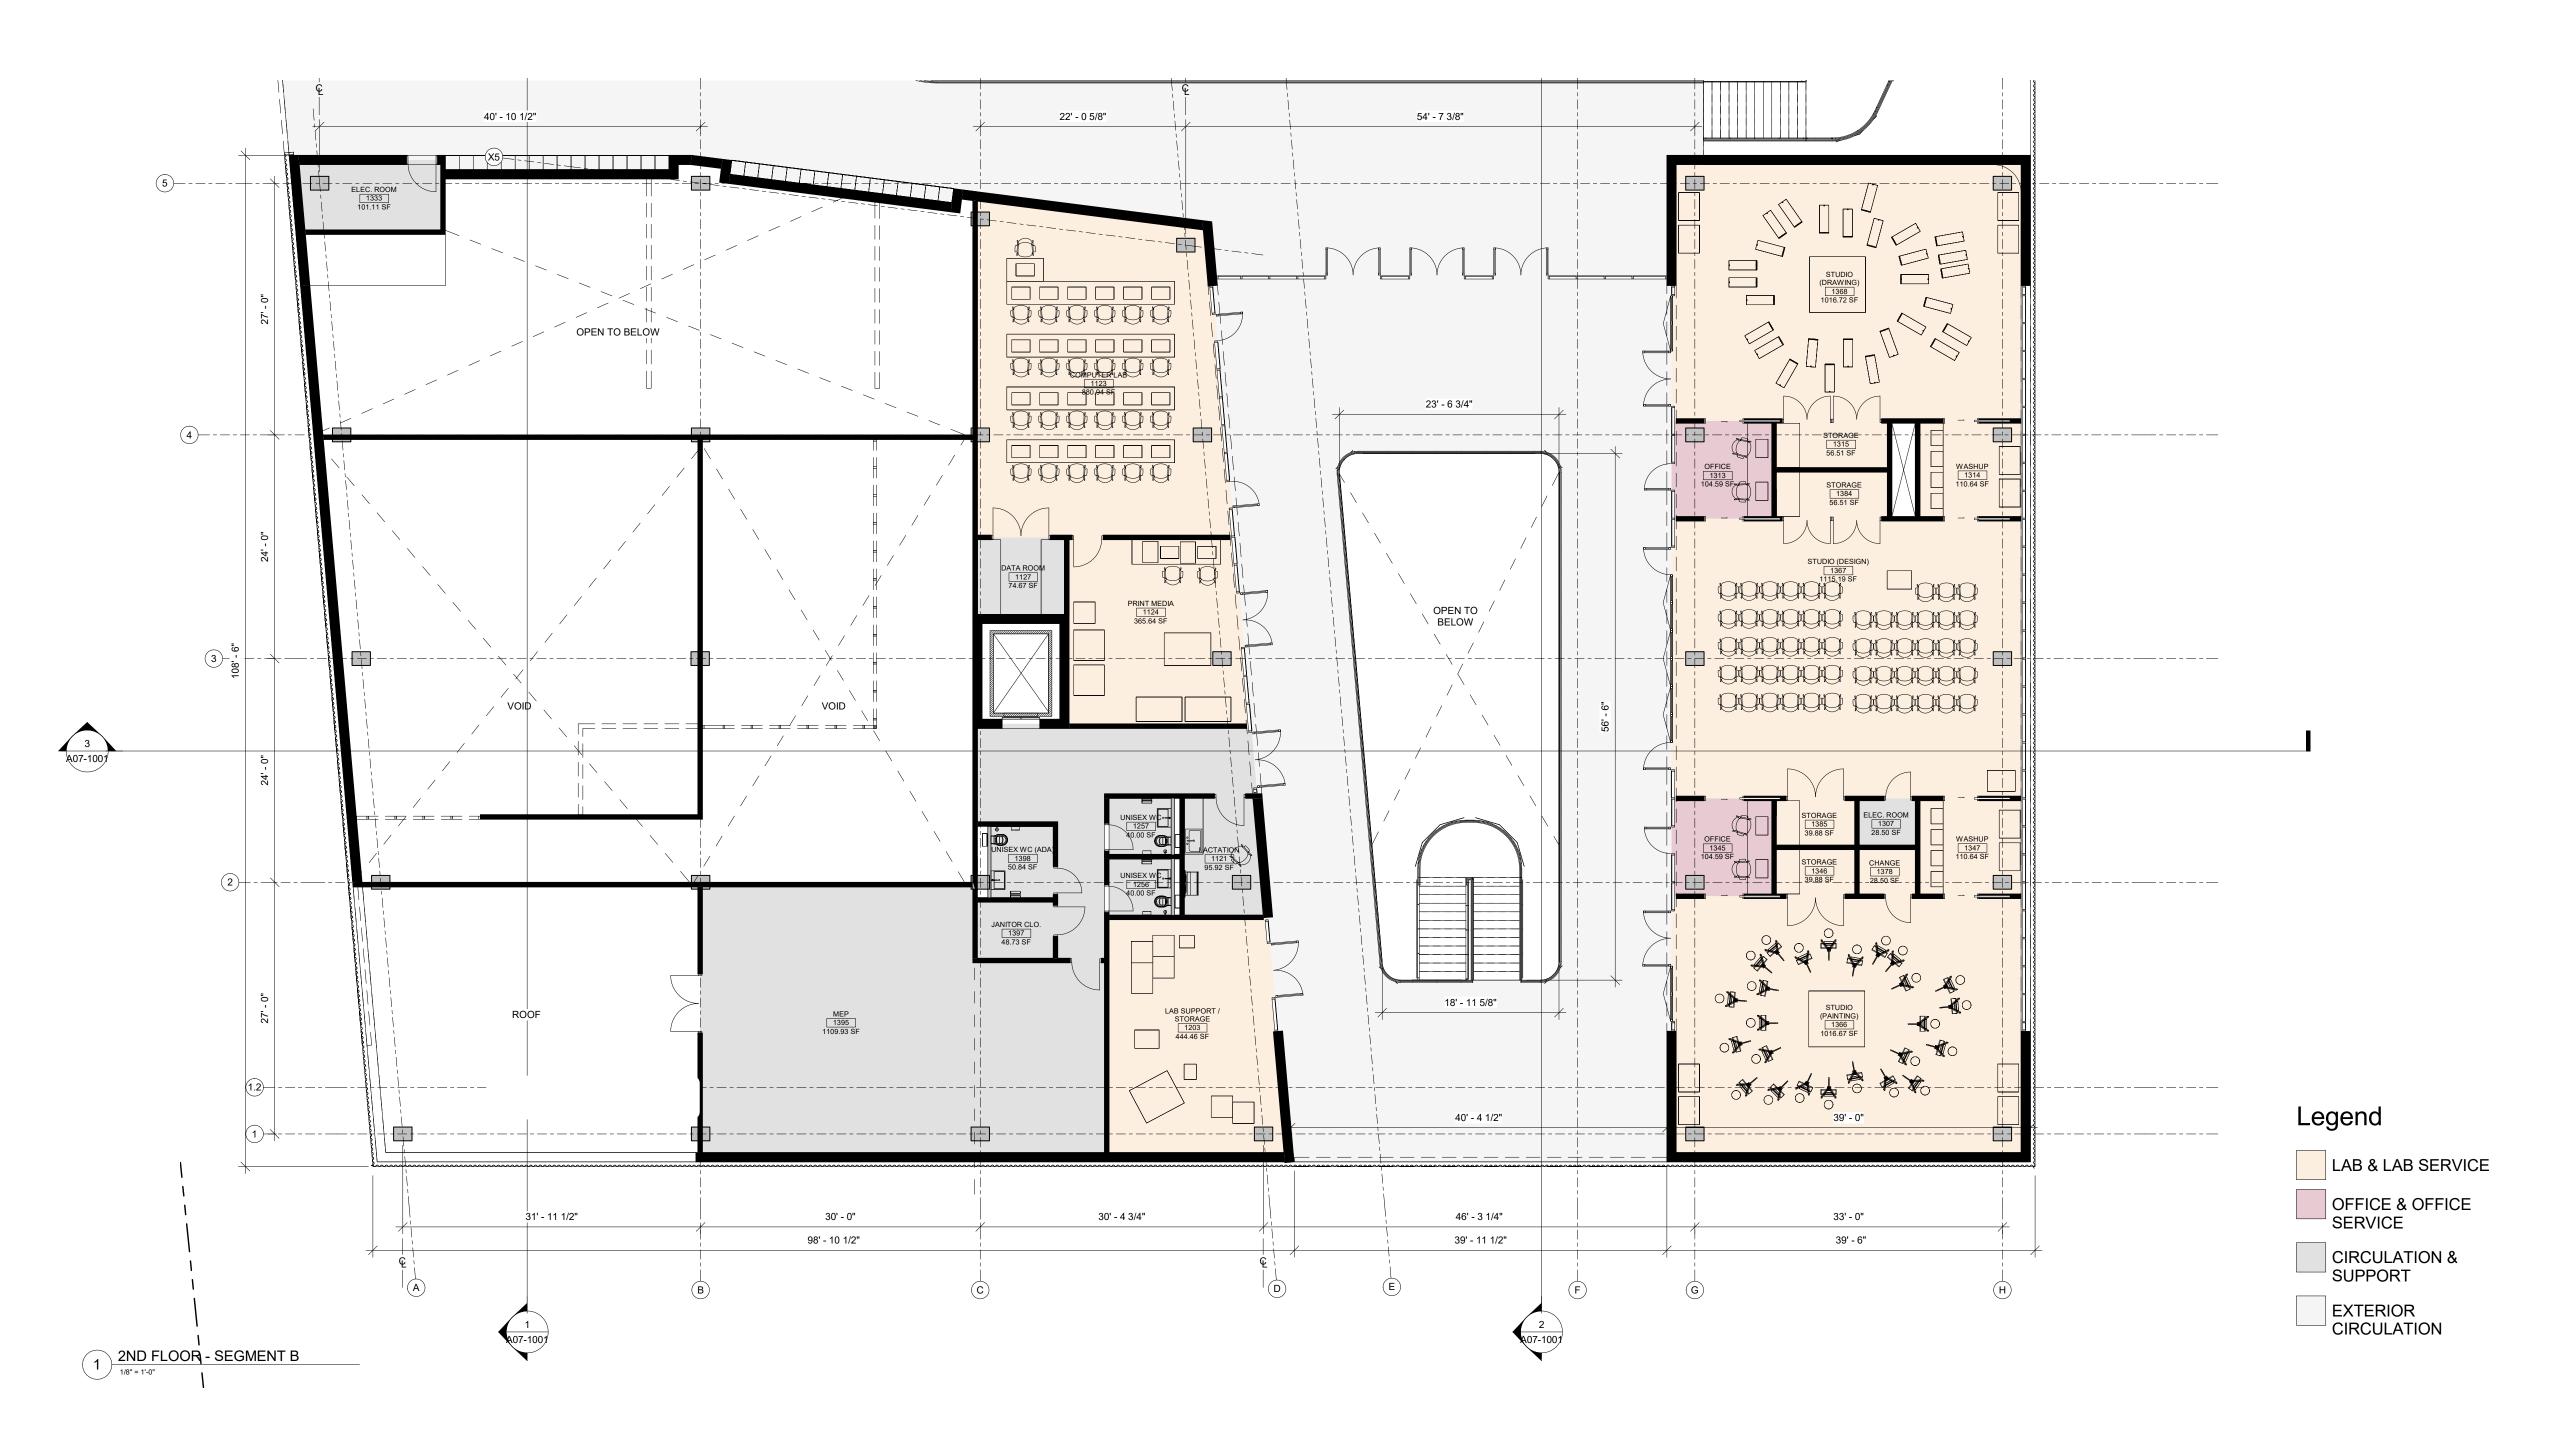

OS**

COMPUTER LABS **DESIGN** 

DRAWING PAINTING



**LESS** 

**DIRTY** 



**LESS** 

NOISY



**LESS** 

**FUMES** 

 Medium duty Some Flexibility LIGHT WORKSHOPS

MEDIA HUB 3D PRINTING CERAMICS JEWELRY SCREEN PRINTING PRINTMAKING DARK ROOM

PAINT PREP ETCHING LITHOGRAPHY



MOST

**DIRTY** 



MOST

NOISY



MOST **FUMES**  Heavy duty

• High performance

Relatively fixed

#### **HEAVY WORKSHOPS**

SPRAY BOOTH LASER CUTTING SCULPTURE WORKSHOP

CNC CUTTING INCUBATOR SPACE **GLAZING ROOM** 

STORAGE / HANDLING

**FIXED** 



WOOD WORK

METAL WORK KILNS

DELIVERIES





# Schematic Design





## THE BIG BOX













### **OPEN ARMS**



## Site Organization



## Initial Master Plan Vision











































































# Thank You